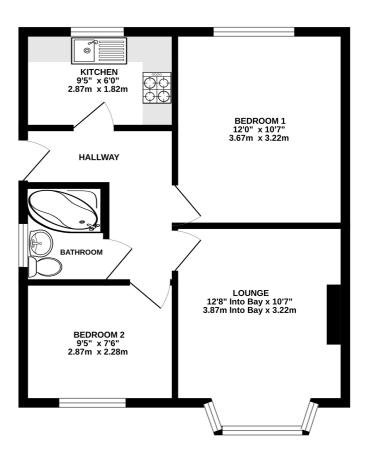

#### TOP FLOOR 467 sq.ft. (43.4 sq.m.) approx.

#### TOTAL FLOOR AREA: 467 sq.ft. (43.4 sq.m.) approx

Whilst every attenut has been made to ensure the accuracy of the floorpian contained here, measurement of dones, individue, rooms and any other terms are approximate and on esponsibility to taken for any entry omission or mis-statement. This plan is for illustrative purposes only and should be used as such by any prospective purchaser. The services, systems and appliances shown have not been tested and no guarante as to their operability or efficiency can be given.