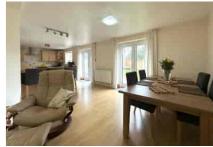

Accommodation comprises three bedrooms, a dining room, study and a fabulous open plan kitchen/family/living room with two sets of double doors onto the rear garden. The open plan kitchen/breakfast room has a number of integrated appliances and there is the added benefit of a utility room. Further benefits include a downstairs cloakroom, large entrance hall and family bathroom.