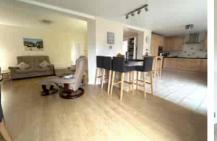

Accommodation comprises three bedrooms, a dining room, study and a fabulous open plan kitchen/family/living room with two sets of double doors onto the rear garden. The open plan kitchen/breakfast room has a number of integrated appliances and there is the added benefit of a utility room. Further benefits include a downstairs cloakroom, large entrance hall and family bathroom.