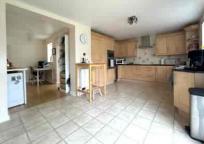

Accommodation comprises three bedrooms, a dining room, study and a fabulous open plan kitchen/family/living room with two sets of double doors onto the rear garden. The open plan kitchen/breakfast room has a number of integrated appliances and there is the added benefit of a utility room. Further benefits include a downstairs cloakroom, large entrance hall and family bathroom.