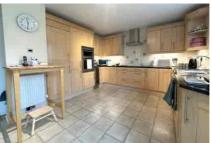

Accommodation comprises three bedrooms, a dining room, study and a fabulous open plan kitchen/family/living room with two sets of double doors onto the rear garden. The open plan kitchen/breakfast room has a number of integrated appliances and there is the added benefit of a utility room. Further benefits include a downstairs cloakroom, large entrance hall and family bathroom.