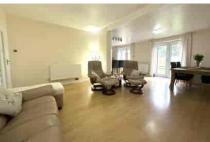

Accommodation comprises three bedrooms, a dining room, study and a fabulous open plan kitchen/family/living room with two sets of double doors onto the rear garden. The open plan kitchen/breakfast room has a number of integrated appliances and there is the added benefit of a utility room. Further benefits include a downstairs cloakroom, large entrance hall and family bathroom.

- THREE BEDROOMS
- OPEN PLAN
  KITCHEN/BREAKFAST ROOM
- DINING ROOM
- UTILITY ROOM
- SUNNY ASPECT REAR GARDEN
- CLOSE TO LOCAL SCHOOLS &
  AMENITIES
- EXTENDED GROUND FLOOR ACCOMMODATION
- LIVING ROOM
- STUDY
- GARAGE
- LARGE DRIVEWAY