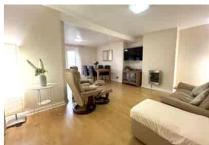

Accommodation comprises three bedrooms, a dining room, study and a fabulous open plan kitchen/family/living room with two sets of double doors onto the rear garden. The open plan kitchen/breakfast room has a number of integrated appliances and there is the added benefit of a utility room. Further benefits include a downstairs cloakroom, large entrance hall and family bathroom.

- THREE BEDROOMS
- OPEN PLAN
  KITCHEN/BREAKFAST ROOM
- DINING ROOM
- UTILITY ROOM
- SUNNY ASPECT REAR GARDEN
- CLOSE TO LOCAL SCHOOLS &
  AMENITIES
- EXTENDED GROUND FLOOR ACCOMMODATION
- LIVING ROOM
- STUDY
- GARAGE
- LARGE DRIVEWAY