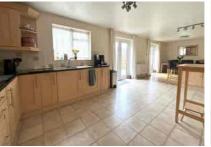

Accommodation comprises three bedrooms, a dining room, study and a fabulous open plan kitchen/family/living room with two sets of double doors onto the rear garden. The open plan kitchen/breakfast room has a number of integrated appliances and there is the added benefit of a utility room. Further benefits include a downstairs cloakroom, large entrance hall and family bathroom.

- THREE BEDROOMS
- OPEN PLAN
  KITCHEN/BREAKFAST ROOM
- DINING ROOM
- UTILITY ROOM
- SUNNY ASPECT REAR GARDEN
- CLOSE TO LOCAL SCHOOLS &
  AMENITIES
- EXTENDED GROUND FLOOR ACCOMMODATION
- LIVING ROOM
- STUDY
- GARAGE
- LARGE DRIVEWAY