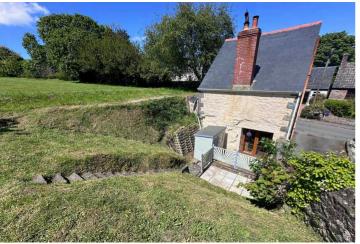

### La Laiterie

Hubits de Bas | St Martin | GY46SB

This detached cottage is offered to the market in need of renovation but offers fantastic potential to create a stunning home in a hugely desirable area. La Laiterie is located in a quiet lane with both Fermain Beach and the St Martins Village in easy walking distance. Accommodation comprises kitchen/diner, lounge, three bedrooms a shower room and a WC. The property benefits from a large attic room which could easily become another double bedroom with the relevant internal alterations. To the side of the property is a south-facing garden which sits at first floor level of the house and is accessed via stone steps from a small ground floor patio. The garden is predominantly laid to lawn with mature bushes and fruit trees. SOLE AGENT

#### Garden

To the side of the property is a south-facing garden which sits at first floor level of the house and is accessed via stone steps from a small ground floor patio. The garden is predominantly laid to lawn with mature bushes and fruit trees. **PRICE INCLUDES** Flooring where fitted