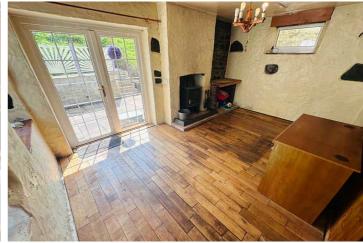

### La Laiterie

Hubits de Bas | St Martin | GY46SB

This detached cottage is offered to the market in need of renovation but offers fantastic potential to create a stunning home in a hugely desirable area. La Laiterie is located in a quiet lane with both Fermain Beach and the St Martins Village in easy walking distance. Accommodation comprises kitchen/diner, lounge, three bedrooms a shower room and a WC. The property benefits from a large attic room which could easily become another double bedroom with the relevant internal alterations. To the side of the property is a south-facing garden which sits at first floor level of the house and is accessed via stone steps from a small ground floor patio. The garden is predominantly laid to lawn with mature bushes and fruit trees. SOLE AGENT

#### SPECIFICATIONS

**Kitchen/Diner** 4.96m x 3.92m (16' 3" x 12' 10")

Lounge 4.76m x 3.21m (15' 7" x 10' 6")

First Floor Landing 3.81m x 1.81m (12' 6" x 5' 11")

**Bedroom 1** 3.37m x 3.14m (11' 1" x 10' 4")