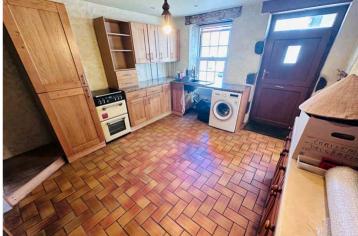

### La Laiterie

Hubits de Bas | St Martin | GY46SB

This detached cottage is offered to the market in need of renovation but offers fantastic potential to create a stunning home in a hugely desirable area. La Laiterie is located in a quiet lane with both Fermain Beach and the St Martins Village in easy walking distance. Accommodation comprises kitchen/diner, lounge, three bedrooms a shower room and a WC. The property benefits from a large attic room which could easily become another double bedroom with the relevant internal alterations. To the side of the property is a south-facing garden which sits at first floor level of the house and is accessed via stone steps from a small ground floor patio. The garden is predominantly laid to lawn with mature bushes and fruit trees. SOLE AGENT

#### SPECIFICATIONS

**Kitchen/Diner** 4.96m x 3.92m (16' 3" x 12' 10")

Lounge 4.76m x 3.21m (15' 7" x 10' 6")

First Floor Landing 3.81m x 1.81m (12' 6" x 5' 11")

**Bedroom 1** 3.37m x 3.14m (11' 1" x 10' 4")