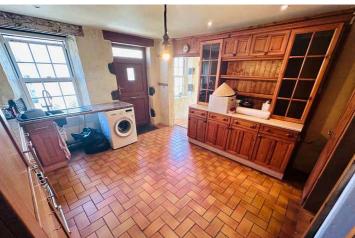

### La Laiterie

Hubits de Bas | St Martin | GY46SB

This detached cottage is offered to the market in need of renovation but offers fantastic potential to create a stunning home in a hugely desirable area. La Laiterie is located in a quiet lane with both Fermain Beach and the St Martins Village in easy walking distance. Accommodation comprises kitchen/diner, lounge, three bedrooms a shower room and a WC. The property benefits from a large attic room which could easily become another double bedroom with the relevant internal alterations. To the side of the property is a south-facing garden which sits at first floor level of the house and is accessed via stone steps from a small ground floor patio. The garden is predominantly laid to lawn with mature bushes and fruit trees. SOLE AGENT

#### SPECIFICATIONS

**Kitchen/Diner** 4.96m x 3.92m (16' 3" x 12' 10")

Lounge 4.76m x 3.21m (15' 7" x 10' 6")

First Floor Landing 3.81m x 1.81m (12' 6" x 5' 11")

**Bedroom 1** 3.37m x 3.14m (11' 1" x 10' 4")