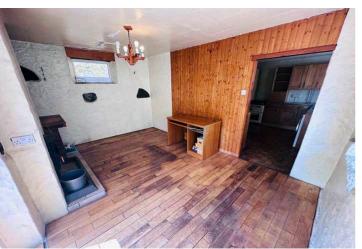

### La Laiterie

Hubits de Bas | St Martin | GY46SB

This detached cottage is offered to the market in need of renovation but offers fantastic potential to create a stunning home in a hugely desirable area. La Laiterie is located in a quiet lane with both Fermain Beach and the St Martins Village in easy walking distance. Accommodation comprises kitchen/diner, lounge, three bedrooms a shower room and a WC. The property benefits from a large attic room which could easily become another double bedroom with the relevant internal alterations. To the side of the property is a south-facing garden which sits at first floor level of the house and is accessed via stone steps from a small ground floor patio. The garden is predominantly laid to lawn with mature bushes and fruit trees. SOLE AGENT

#### SPECIFICATIONS

**Kitchen/Diner** 4.96m x 3.92m (16' 3" x 12' 10")

Lounge 4.76m x 3.21m (15' 7" x 10' 6")

First Floor Landing 3.81m x 1.81m (12' 6" x 5' 11")

**Bedroom 1** 3.37m x 3.14m (11' 1" x 10' 4")

#### Garden

To the side of the property is a south-facing garden which sits at first floor level of the house and is accessed via stone steps from a small ground floor patio. The garden is predominantly laid to lawn with mature bushes and fruit trees. **PRICE INCLUDES** Flooring where fitted