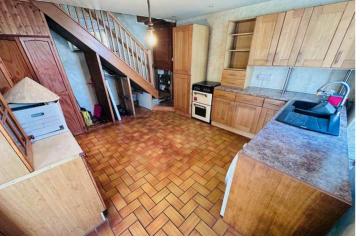

### La Laiterie

Hubits de Bas | St Martin | GY46SB

This detached cottage is offered to the market in need of renovation but offers fantastic potential to create a stunning home in a hugely desirable area. La Laiterie is located in a quiet lane with both Fermain Beach and the St Martins Village in easy walking distance. Accommodation comprises kitchen/diner, lounge, three bedrooms a shower room and a WC. The property benefits from a large attic room which could easily become another double bedroom with the relevant internal alterations. To the side of the property is a south-facing garden which sits at first floor level of the house and is accessed via stone steps from a small ground floor patio. The garden is predominantly laid to lawn with mature bushes and fruit trees. SOLE AGENT

#### SPECIFICATIONS

**Kitchen/Diner** 4.96m x 3.92m (16' 3" x 12' 10")

Lounge 4.76m x 3.21m (15' 7" x 10' 6")

First Floor Landing 3.81m x 1.81m (12' 6" x 5' 11")

**Bedroom 1** 3.37m x 3.14m (11' 1" x 10' 4")