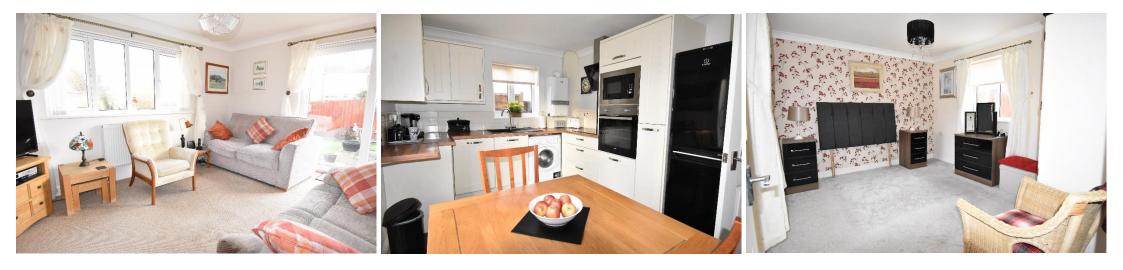

# 17a Rosefield Crescent, Tewkesbury, GL20 8EQ

This delightfully light and spacious bungalow is less than 10 years old and offers immaculately presented accommodation throughout.

The entrance hall leads to a dual aspect lounge at the front of the property with large picture window and patio doors out to the garden at the side.

At the rear of the property there is a modern kitchen/dining room with patio doors leading into the garden. The kitchen is fitted with a range of contemporary styled wall and base units with integrated electric hob, electric oven, microwave and dishwasher.