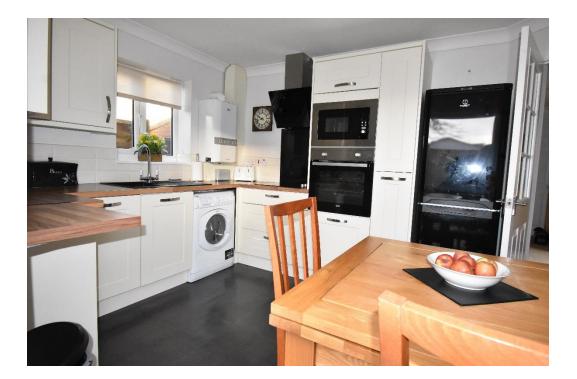

At the rear of the property there is a modern kitchen/dining room with patio doors leading into the garden. The kitchen is fitted with a range of contemporary styled wall and base units with integrated electric hob, electric oven, microwave and dishwasher.

### **Ground Floor**

Living Room 14'7" x 11'2" Kitchen 12'8"x9'3"

Bedroom 1 Bedroom 2 Bathroom 12'2"x10'4" 9'3"x7'2" 9'8"x5'3"