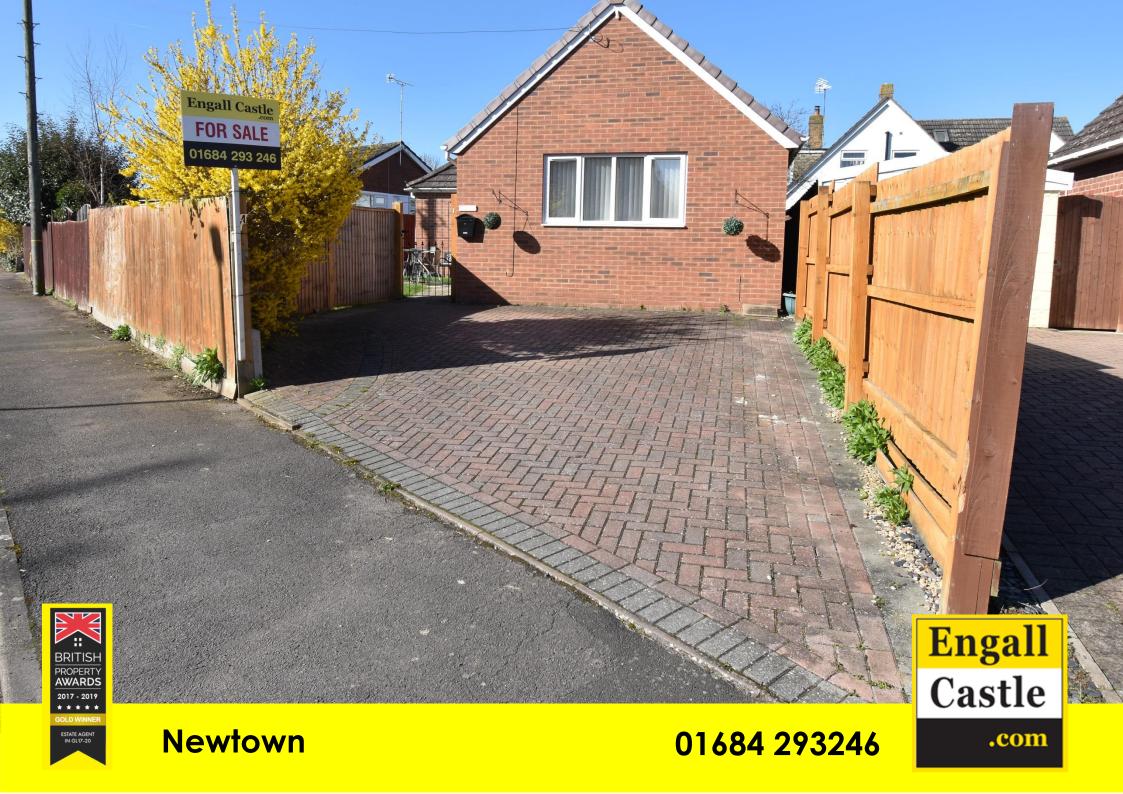

# 17a Rosefield Crescent, Tewkesbury, GL20 8EQ

This delightfully light and spacious bungalow is less than 10 years old and offers immaculately presented accommodation throughout.

The entrance hall leads to a dual aspect lounge at the front of the property with large picture window and patio doors out to the garden at the side.

Outside the gated garden is delightfully private, laid mainly to lawn with patio area and paved kitchen garden.

At the front of the property there is a block paved driveway providing ample parking.

Newtown is popular for its close proximity to both primary and senior school, convenience shop and within easy walking distance of open countryside.