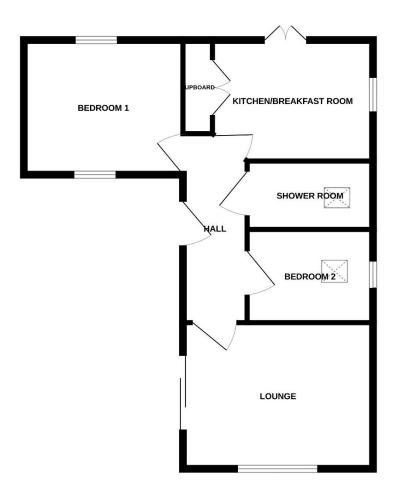

# 17a Rosefield Crescent, Tewkesbury, GL20 8EQ

This delightfully light and spacious bungalow is less than 10 years old and offers immaculately presented accommodation throughout.

The entrance hall leads to a dual aspect lounge at the front of the property with large picture window and patio doors out to the garden at the side.

### **Ground Floor**

Living Room 14'7" x 11'2" Kitchen 12'8"x9'3"

Bedroom 1 Bedroom 2 Bathroom 12'2"x10'4" 9'3"x7'2" 9'8"x5'3"