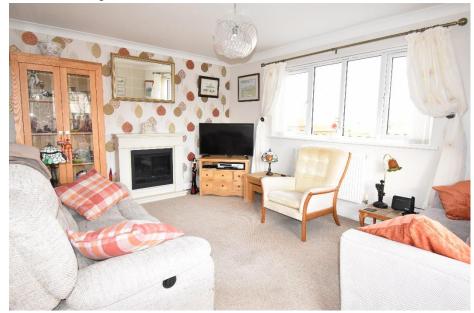

# 17a Rosefield Crescent, Tewkesbury, GL20 8EQ

This delightfully light and spacious bungalow is less than 10 years old and offers immaculately presented accommodation throughout.

The entrance hall leads to a dual aspect lounge at the front of the property with large picture window and patio doors out to the garden at the side.

### **Ground Floor**

Living Room 14'7" x 11'2" Kitchen 12'8"x9'3"

Bedroom 1 Bedroom 2 Bathroom 12'2"x10'4" 9'3"x7'2" 9'8"x5'3"