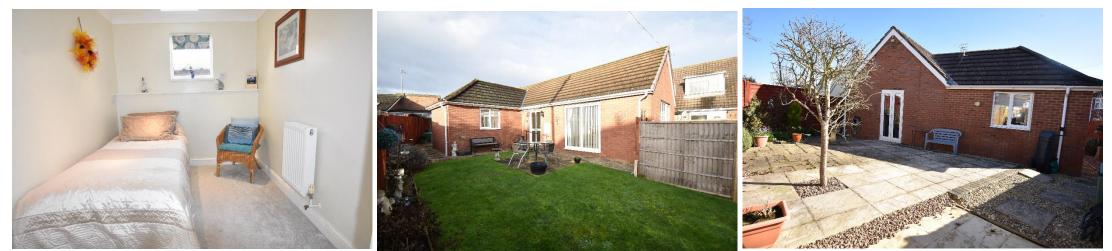

There are two bedrooms, with the large main bedroom benefiting from dual aspect windows.

The shower comprises of a shower cubicle, pedestal wash basin, low level wc and heated towel rail.

Throughout the bungalow has the advantage of gas central heating and upvc windows and doors. It also benefits from low maintenance upvc gutters, downpipes and soffits.

Outside the gated garden is delightfully private, laid mainly to lawn with patio area and paved kitchen garden.

At the front of the property there is a block paved driveway providing ample parking.

Newtown is popular for its close proximity to both primary and senior school, convenience shop and within easy walking distance of open countryside.

### Outside

Gated private garden Driveway parking

Combination Gas Fired Central Heating and Hot Water