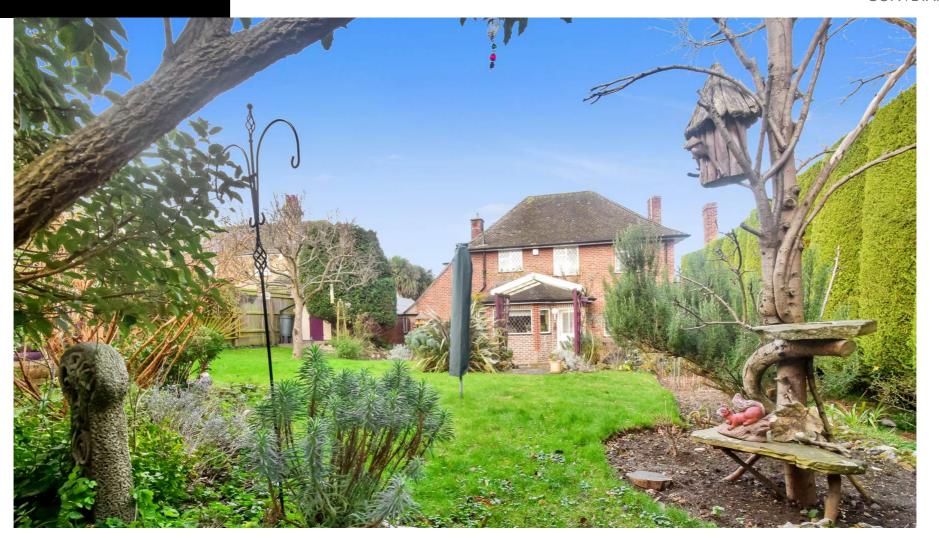

The mature landscaped rear East facing garden has established shrubs, patio, green house, and a large log cabin/office which is perfect for those working from home or looking for a space to relax and enjoy the birdsong. The generous frontage offers parking for multiple vehicles, established planting, a wildlife pond, side access, a good size garage and a spacious workshop. This is a one-of-a-kind property, and could be your perfect forever home, so call the Greyfox Sales Team in Rainham to book your viewing now.