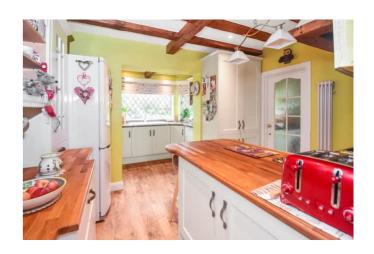

Boasting character and charm throughout, you are welcomed into a spacious entrance hallway and the vast accommodation offers a lounge with beautiful bay window, feature fireplace and stained glass window, a formal dining room overlooking the garden, country style kitchen with breakfast bar, downstairs WC, utility room, two fantastic large double bed bedrooms one with a "secret" room that could be a walk in wardrobe or even an ensuite (subject to planning), a single bedroom and a family shower room with large walk in shower. This beautiful home really does offer all the space you would expect from a property of this type and era.

#### Kitchen

 $15' 5" \times 11' 6" (4.70m \times 3.51m)$ 