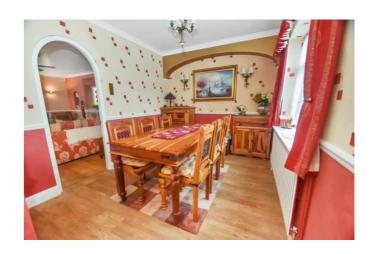

Boasting character and charm throughout, you are welcomed into a spacious entrance hallway and the vast accommodation offers a lounge with beautiful bay window, feature fireplace and stained glass window, a formal dining room overlooking the garden, country style kitchen with breakfast bar, downstairs WC, utility room, two fantastic large double bed bedrooms one with a "secret" room that could be a walk in wardrobe or even an ensuite (subject to planning), a single bedroom and a family shower room with large walk in shower. This beautiful home really does offer all the space you would expect from a property of this type and era.

## **Dining Room**

14' 11" × 8' 10" (4.55m × 2.69m)