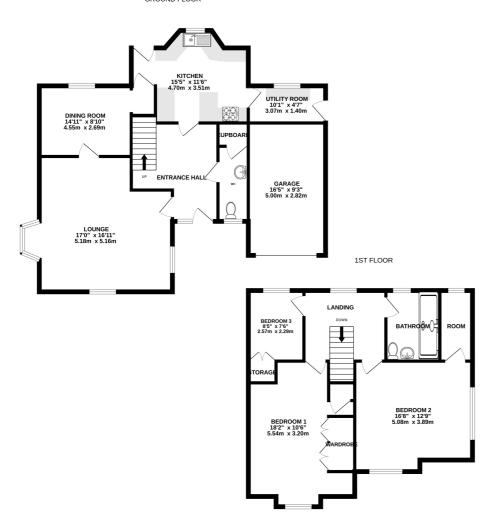

Lounge

17' 0" x 16' 11" (5.18m x 5.16m)

## **Dining Room**

14' 11" × 8' 10" (4.55m × 2.69m)

#### Kitchen

 $15' 5" \times 11' 6" (4.70m \times 3.51m)$ 

# **Utility Room**

10' I" × 4' 7" (3.07m × 1.40m)

W/C

# Garage

 $16' 5" \times 9' 3" (5.00m \times 2.82m)$ 

## Bedroom I

 $18' \ 2" \times 10' \ 6" \ (5.54m \times 3.20m)$ 

# Bedroom 2

 $16' 8" \times 12' 9" (5.08m \times 3.89m)$ 

## Bedroom 3

 $8' 5" \times 7' 6" (2.57m \times 2.29m)$ 

**Bathroom** 

PRESTIGE HOMES
NEW HOMES
OVERSEAS
SALES
MORTGAGES
CONVEYANCING

BERENGRAVE LANE, RAINHAM, GILLINGHAM, KENT, ME8 7LS

GROUND FLOOR

Whist every attempt has been made to ensure the accuracy of the floorplan contained here, measurements of doncs, windows, rooms and any other items are approximate and no responsibility is taken for any error, omission or mis-statement. This plan is for illustrative purposes only and should be used as such by any prospective purchaser. The splan is for illustrative purposes only and should be used as such by any prospective purchaser. The splan is for illustrative purposes only and should be used as such by any prospective purchaser. The splan is of the splan in the splan is the splan is the splan is the splan is the splan in the splan is the spla