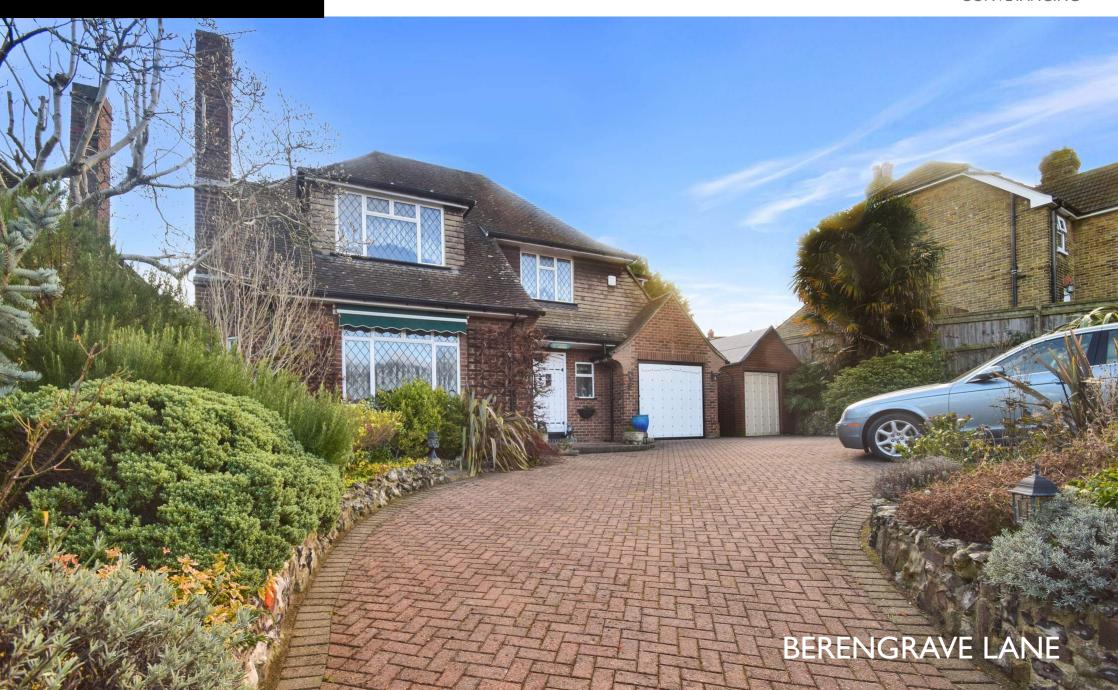

## THE PROPERTY

A truly substantial home set in a fantastic location on one of the most popular roads in Rainham, this well presented detached family home is afforded a degree of extra privacy by its elevated position which is accessible via electric gates.

Boasting character and charm throughout, you are welcomed into a spacious entrance hallway and the vast accommodation offers a lounge with beautiful bay window, feature fireplace and stained glass window, a formal dining room overlooking the garden, country style kitchen with breakfast bar, downstairs WC, utility room, two fantastic large double bed bedrooms one with a "secret" room that could be a walk in wardrobe or even an ensuite (subject to planning), a single bedroom and a family shower room with large walk in shower. This beautiful home really does offer all the space you would expect from a property of this type and era.

The mature landscaped rear East facing garden has established shrubs, patio, green house, and a large log cabin/office which is perfect for those working from home or looking for a space to relax and enjoy the birdsong. The generous frontage offers parking for multiple vehicles, established planting, a wildlife pond, side access, a good size garage and a spacious workshop. This is a one-of-a-kind property, and could be your perfect forever home, so call the Greyfox Sales Team in Rainham to book your viewing now.