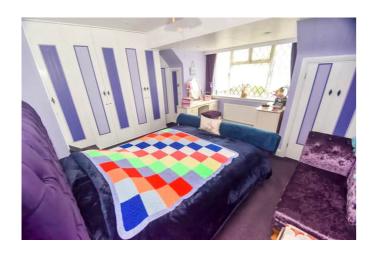

## Bedroom I

 $18' \ 2" \times 10' \ 6" \ (5.54m \times 3.20m)$ 

# Bedroom 2

 $16' 8" \times 12' 9" (5.08m \times 3.89m)$ 