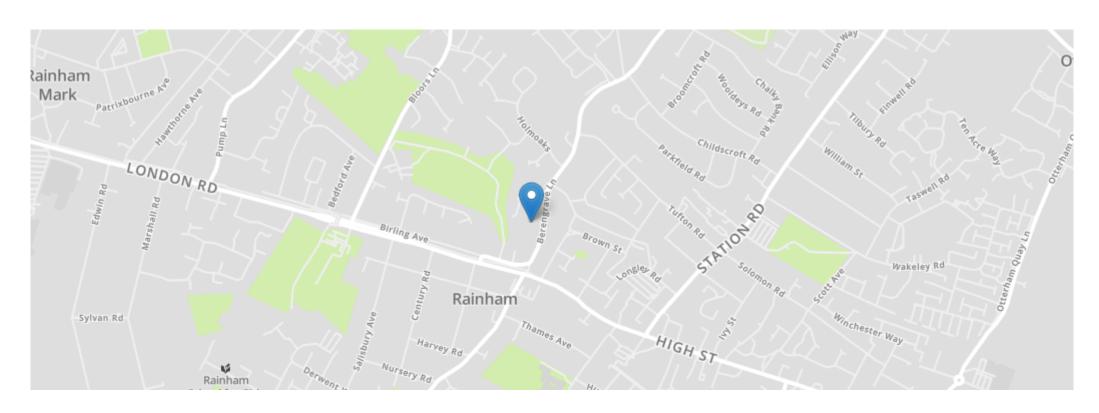

# SITUATION

Rainham in the Medway towns is located descending towards the banks of the river Medway, approximately 39 miles from London. The ancient Watling Street main road (A2) runs through the town with the M2 motorway on the southern edge with good links to the M25/M20. There are a good number of shops and facilities within the town, a mainline station and a selection of local schools including Rainham Mark Grammar School.

# **DIRECTIONS**

After exiting the M2 at junction 4, continue along Hoath Way. At the roundabout take the 2nd exit to continue along Hoath Way. At the roundabout take the 2nd exit to continue along Hoath Way. At the roundabout take the 3rd exit onto London Road. Take the 4th left onto Birling Avenue, then right to continue along Birling Avenue. Continue onto Berengrave Lane.