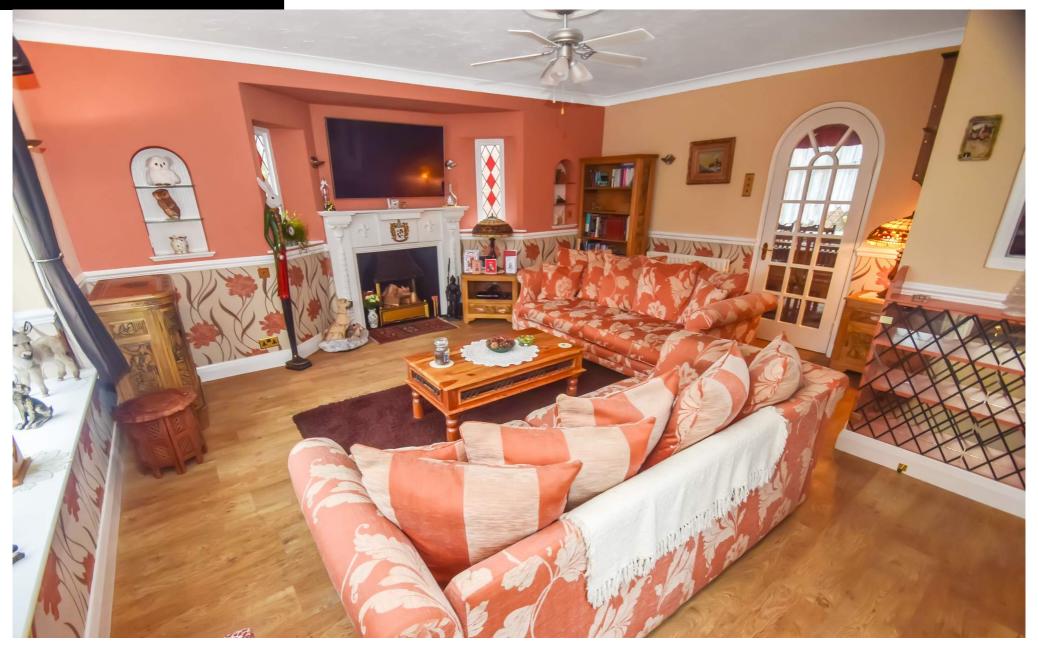

Boasting character and charm throughout, you are welcomed into a spacious entrance hallway and the vast accommodation offers a lounge with beautiful bay window, feature fireplace and stained glass window, a formal dining room overlooking the garden, country style kitchen with breakfast bar, downstairs WC, utility room, two fantastic large double bed bedrooms one with a "secret" room that could be a walk in wardrobe or even an ensuite (subject to planning), a single bedroom and a family shower room with large walk in shower. This beautiful home really does offer all the space you would expect from a property of this type and era.

Lounge

17' 0" x 16' 11" (5.18m x 5.16m)