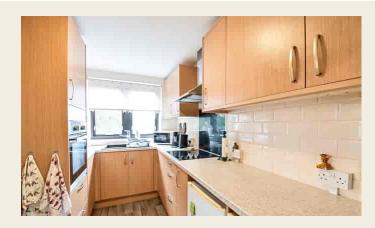

#### **KITCHEN**

12' 6" x 6' 11" (3.81m x 2.11m) having a range of base storage cupboards and drawers, matching wall cupboards and pull-out corner units, roll edge work surfaces, built-in electric oven and four ring hob and extractor hood, metro-style tiled splashbacks, stainless steel single drainer sink unit with mono-bloc mixer tap, space for fridge and freezer, wall mounted electric heater, ceiling light point, emergency pull cord, window to side, cupboard housing hot water cylinder and slatted linen shelving and further shelved storage cupboard.