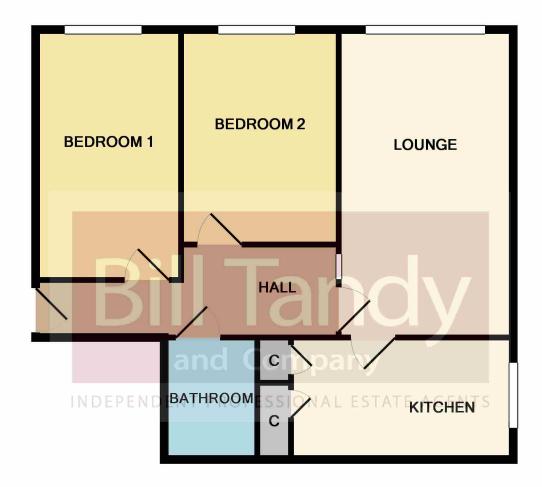

# 31 ANDREWS HOUSE, LOWER SANDFORD STREET, LICHFIELD WS13 6QY TOTAL APPROX. FLOOR AREA 604 SQ.FT. (56.1 SQ.M.)

Whilst every attempt has been made to ensure the accuracy of the floor plan contained here, measurements of doors, windows, rooms and any other items are approximate and no responsibility is taken for any error, omission, or mis-statement. This plan is for illustrative purposes only and should be used as such by any prospective purchaser. The services, systems and appliances shown have not been tested and no guarantee as to their operability or efficiency can be given