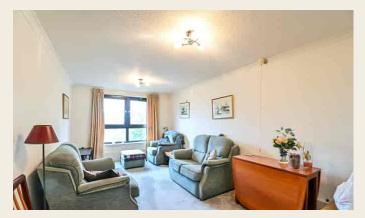

## **LOUNGE AND DINING ROOM**

17' 5" x 9' 11" (5.31m x 3.02m) having electric night storage heater, window to front, two ceiling light points and coving to ceiling.