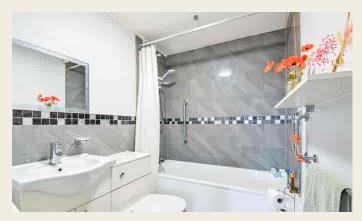

#### REFITTED BATHROOM

having a white suite comprising a panelled bath with Triton electric shower fitted over, a vanity unit housing the WC suite and a wash-hand basin with useful cupboard space, tiled splashbacks, vinyl floor covering, wall-mounted electric heater.