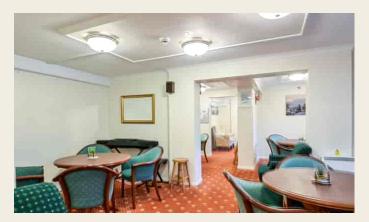

### **COMMUNAL ENTRANCE**

approached via a secure entrance door and giving access to the residents lounge and launderette. Two lifts and staircases give access to all floors.