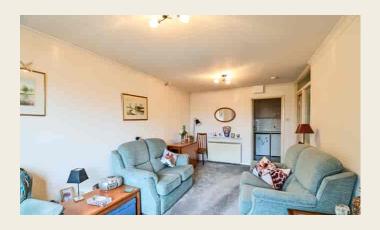

## **LOUNGE AND DINING ROOM**

17' 5" x 9' 11" (5.31m x 3.02m) having electric night storage heater, window to front, two ceiling light points and coving to ceiling.