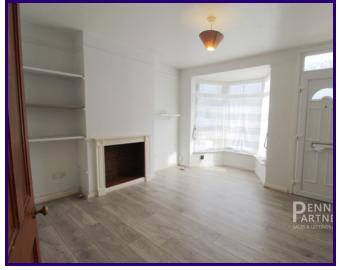

101 BELSIZE AVENUE, PETERBOROUGH, CAMBRIDGESHIRE. PE2 9HZ

£160,000







#### **ABOUT THE PROPERTY**

Offered with NO CHAIN, this two double bedroom Victorian terraced offers the oportunity to make the house your own with some sympathetic improvements. There are two reception rooms and a kitchen to the ground floor and two double bedrooms and family bathroom (off landing) to the first floor.

Outside there is a long garden to the rear.

EPC Rating: C (69)



### Lounge

03.77m x 3.47m (12' 4" x 11' 5")

# **Dining Room**

03.77m x 3.47m (12' 4" x 11' 5")

#### Kitchen

03.00m x 01.93m (9' 10" x 6' 4")

#### **FIRST FLOOR**

#### Bedroom 1

03.74m x 3.48m (12' 3" x 11' 5")

#### Bedroom 2

03.49m x 2.56m (11' 5" x 8' 5")

## Family Bathroom

3.010m x 1.93m (9' 11" x 6' 4")