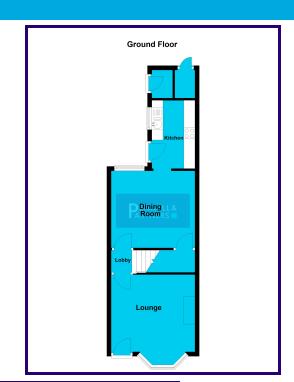

#### **ABOUT THE PROPERTY**

Offered with NO CHAIN, this two double bedroom Victorian terraced offers the oportunity to make the house your own with some sympathetic improvements. There are two reception rooms and a kitchen to the ground floor and two double bedrooms and family bathroom (off landing) to the first floor.

### Lounge

03.77m x 3.47m (12' 4" x 11' 5")

# **Dining Room**

03.77m x 3.47m (12' 4" x 11' 5")

#### Kitchen

03.00m x 01.93m (9' 10" x 6' 4")