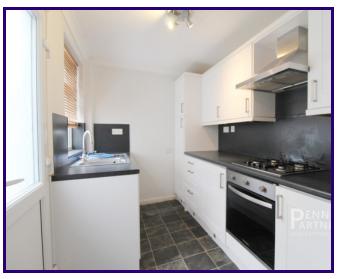

101 BELSIZE AVENUE, PETERBOROUGH, CAMBRIDGESHIRE. PE2 9HZ

£160,000







#### **ABOUT THE PROPERTY**

Offered with NO CHAIN, this two double bedroom Victorian terraced offers the oportunity to make the house your own with some sympathetic improvements. There are two reception rooms and a kitchen to the ground floor and two double bedrooms and family bathroom (off landing) to the first floor.

Outside there is a long garden to the rear.

EPC Rating: C (69)



### Lounge

03.77m x 3.47m (12' 4" x 11' 5")

# **Dining Room**

03.77m x 3.47m (12' 4" x 11' 5")

#### Kitchen

03.00m x 01.93m (9' 10" x 6' 4")

#### **FIRST FLOOR**

#### Bedroom 1

03.74m x 3.48m (12' 3" x 11' 5")

#### Bedroom 2

03.49m x 2.56m (11' 5" x 8' 5")

## Family Bathroom

3.010m x 1.93m (9' 11" x 6' 4")

##