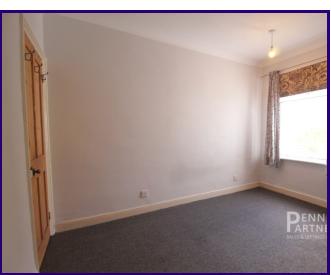

#### Bedroom 1

03.74m x 3.48m (12' 3" x 11' 5")

#### Bedroom 2

03.49m x 2.56m (11' 5" x 8' 5")