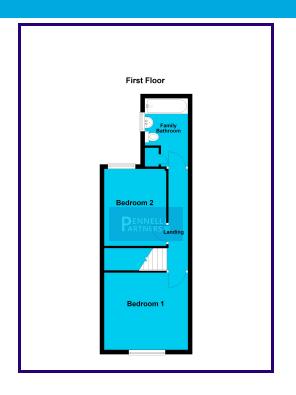

#### **FIRST FLOOR**

#### Bedroom 1

03.74m x 3.48m (12' 3" x 11' 5")

#### Bedroom 2

03.49m x 2.56m (11' 5" x 8' 5")

## Family Bathroom

3.010m x 1.93m (9' 11" x 6' 4")