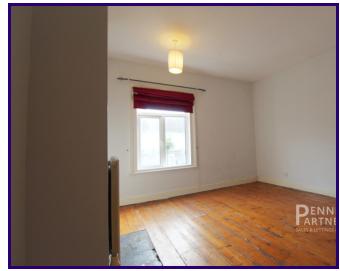

#### Bedroom 1

03.74m x 3.48m (12' 3" x 11' 5")

#### Bedroom 2

03.49m x 2.56m (11' 5" x 8' 5")