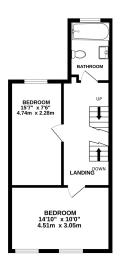

## Description

This charming three-bedroom character property is ideally located within a short walk from the iconic Glastonbury Tor and the serene Chalice Well Gardens. The property boasts a spacious open plan lounge/diner with doors leading to the garden, and a kitchen on the ground floor. Two double bedrooms and a bathroom are situated on the first floor, and a further double bedroom on the second floor benefits from elevated views to Wearyall Hill and beyond, and useful eaves storage. Backing on to Chalice Hill, the tiered garden features patios with an array of mature flower beds and borders, and a versatile cabin benefitting from power and light.

1ST FLOOR

### Whilst every attempt has been made to ensure the accuracy of the floorplan contained here, measurements of doors, windows, rooms and any other terms are approximate and no responsibility is taken for any error, omission or mis-statement. This plan is for illustrative purposes only and should be used as such by any presenctive nurchaser. The services surfacement and anging and ensure the terms terd and no nuranter terms and the services surfacement and anging the services shown have not here treated and no nuranter terms and the services surfacement and anging the services shown have not here treated and no nuranter terms and the services surfacement and anging the services shown have not here treated and no nuranter terms and the services surfacement.