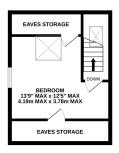

## Description

This charming three-bedroom character property is ideally located within a short walk from the iconic Glastonbury Tor and the serene Chalice Well Gardens. The property boasts a spacious open plan lounge/diner with doors leading to the garden, and a kitchen on the ground floor. Two double bedrooms and a bathroom are situated on the first floor, and a further double bedroom on the second floor benefits from elevated views to Wearyall Hill and beyond, and useful eaves storage. Backing on to Chalice Hill, the tiered garden features patios with an array of mature flower beds and borders, and a versatile cabin benefitting from power and light.

### Whilst every attempt has been made to ensure the accuracy of the floorplan contained here, measurements of doors, windows, rooms and any other terms are approximate and no responsibility is taken for any error, omission or mis-statement. This plan is for illustrative purposes only and should be used as such by any presenctive nurchaser. The services surfacement and anging and ensure the terms terd and no nuranter terms and the services surfacement and anging the services shown have not here treated and no nuranter terms and the services surfacement and anging the services shown have not here treated and no nuranter terms and the services surfacement and anging the services shown have not here treated and no nuranter terms and the services surfacement.