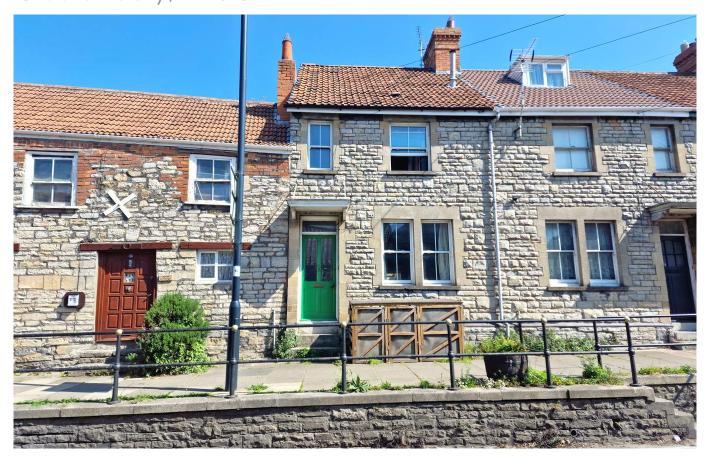

## Description

This charming three-bedroom character property is ideally located within a short walk from the iconic Glastonbury Tor and the serene Chalice Well Gardens. The property boasts a spacious open plan lounge/diner with doors leading to the garden, and a kitchen on the ground floor. Two double bedrooms and a bathroom are situated on the first floor, and a further double bedroom on the second floor benefits from elevated views to Wearyall Hill and beyond, and useful eaves storage. Backing on to Chalice Hill, the tiered garden features patios with an array of mature flower beds and borders, and a versatile cabin benefitting from power and light.