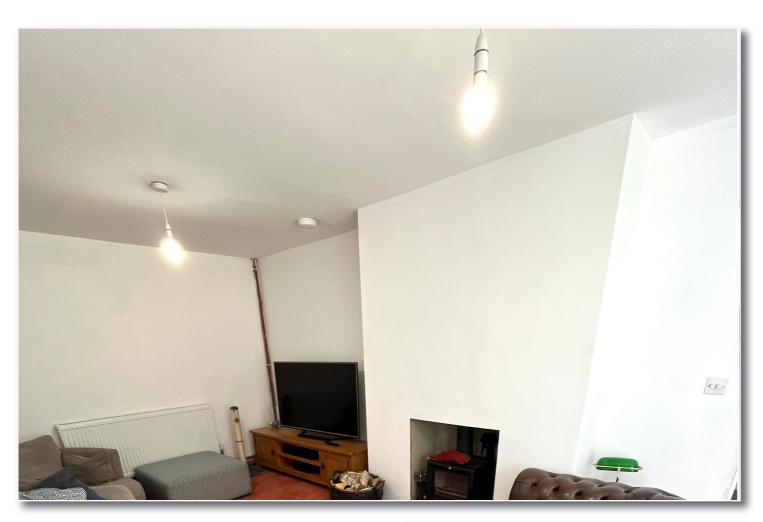

BEAUTIFUL EXTENTED KITCHEN/DINING ROOM.

DOWNSTAIRS CLOAKROOM, UTILITY ROOM, STUDY AND LOUNGE WITH LOG BURNER.

NEW BOILER AND REWIRED THROUGHOUT.

MUST BE VIEWED !!!!