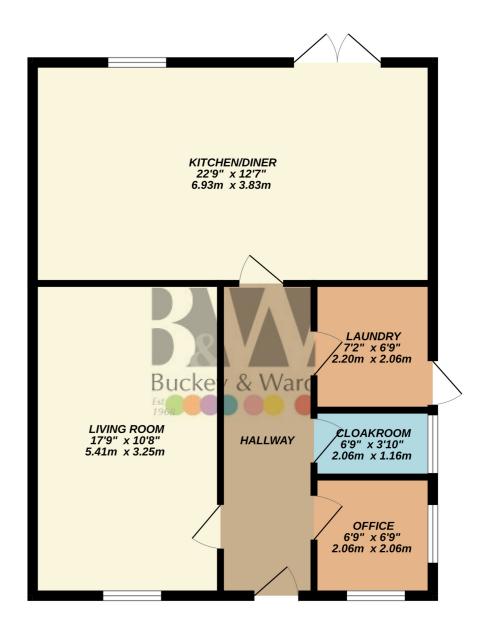

## **Floor Plans**

GROUND FLOOR 689 sq.ft. (64.0 sq.m.) approx.

TOTAL FLOOR AREA: 689 sq.ft. (64.0 sq.m.) approx.

Whilst every attempt has been made to ensure the accuracy of the floorplan contained here, measurements of doors, windows, rooms and any other items are approximate and no responsibility is taken for any error, omission or mis-statement. This plan is for illustrative purposes only and should be used as such by any prospective purchaser. The services, systems and appliances shown have not been tested and no guarantee as to their operability or efficiency can be given. Made with Metropix Copy.