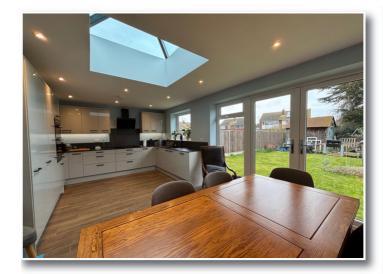

## **Orchard View**

- 3 BEDROOM FAMILY HOME
- UTILITY AND LAUNDRY ROOM
- LARGE KITCHEN/DINER
- PLENTY OF PARKING
- NEW BOILER
- LOG BURNER IN SITTING ROOM
- REWIRED

ABSOLUTELY STUNNING 3 BEDROOM FAMILY HOME IN CUL DE SAC LOCATION IN THE POPULAR VILLAGE OF TEYNHAM.

BEAUTIFUL EXTENTED KITCHEN/DINING ROOM.

DOWNSTAIRS CLOAKROOM, UTILITY ROOM, STUDY AND LOUNGE WITH LOG BURNER.

NEW BOILER AND REWIRED THROUGHOUT.

MUST BE VIEWED !!!!