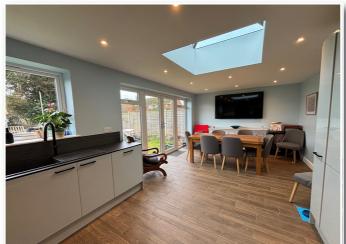

## **Orchard View**

- 3 BEDROOM FAMILY HOME
- UTILITY AND LAUNDRY ROOM
- LARGE KITCHEN/DINER
- PLENTY OF PARKING
- NEW BOILER
- LOG BURNER IN SITTING ROOM
- REWIRED

ABSOLUTELY STUNNING 3 BEDROOM FAMILY HOME IN CUL DE SAC LOCATION IN THE POPULAR VILLAGE OF TEYNHAM.

BEAUTIFUL EXTENTED KITCHEN/DINING ROOM.

DOWNSTAIRS CLOAKROOM, UTILITY ROOM, STUDY AND LOUNGE WITH LOG BURNER.

NEW BOILER AND REWIRED THROUGHOUT.

MUST BE VIEWED !!!!