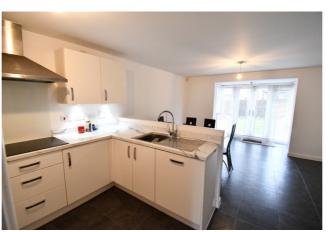

Upon entering the property the hallway leads to all living areas and stairs leading to the upper floors. At the Front of the property off the hallway is the study which is a handy room for people working from home or could easily be a playroom if required. Opposite the study is the cloakroom, also within the hallway is a cupboard which houses the washing machine and boiler. At the rear of the property is the kitchen/family dining room. Kitchen fitted with a range of units with built in oven and hob, integrated fridge freezer, dishwasher. Family/dining room area which is a lovely entertaining area with plenty of room for dining table and chairs, also room sit down and relax with French doors to the rear garden. On the first floor there are two double bedrooms and a family bathroom. 2nd floor further two bedrooms and serviced via a Juliet bathroom. On the outside the rear garden is mainly laid to lawn with a small patio area and enclosed by wooden fencing, gated side access which leads to the driveway which provides off road parking. Garage which is an oversized single garage.