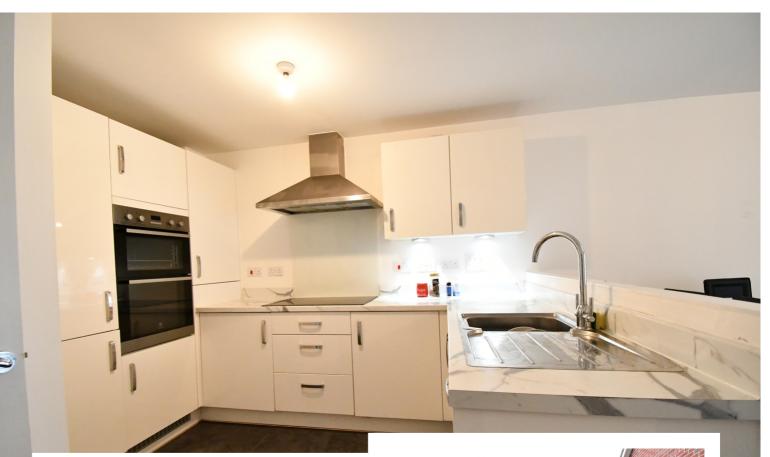

Upon entering the property the hallway leads to all living areas and stairs leading to the upper floors. At the Front of the property off the hallway is the study which is a handy room for people working from home or could easily be a playroom if required. Opposite the study is the cloakroom, also within the hallway is a cupboard which houses the washing machine and boiler. At the rear of the property is the kitchen/family dining room. Kitchen fitted with a range of units with built in oven and hob, integrated fridge freezer, dishwasher. Family/dining room area which is a lovely entertaining area with plenty of room for dining table and chairs, also room sit down and relax with French doors to the rear garden. On the first floor there are two double bedrooms and a family bathroom. 2nd floor further two bedrooms and serviced via a Juliet bathroom. On the outside the rear garden is mainly laid to lawn with a small patio area and enclosed by wooden fencing, gated side access which leads to the driveway which provides off road parking. Garage which is an oversized single garage.