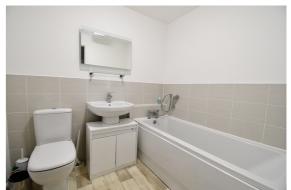

Upon entering the property the hallway leads to all living areas and stairs leading to the upper floors. At the Front of the property off the hallway is the study which is a handy room for people working from home or could easily be a playroom if required. Opposite the study is the cloakroom, also within the hallway is a cupboard which houses the washing machine and boiler. At the rear of the property is the kitchen/family dining room. Kitchen fitted with a range of units with built in oven and hob, integrated fridge freezer, dishwasher. Family/dining room area which is a lovely entertaining area with plenty of room for dining table and chairs, also room sit down and relax with French doors to the rear garden. On the first floor there are two double bedrooms and a family bathroom. 2nd floor further two bedrooms and serviced via a Juliet bathroom. On the outside the rear garden is mainly laid to lawn with a small patio area and enclosed by wooden fencing, gated side access which leads to the driveway which provides off road parking. Garage which is an oversized single garage.