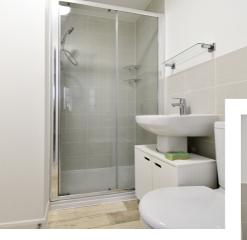

Upon entering the property the hallway leads to all living areas and stairs leading to the upper floors. At the Front of the property off the hallway is the study which is a handy room for people working from home or could easily be a playroom if required. Opposite the study is the cloakroom, also within the hallway is a cupboard which houses the washing machine and boiler. At the rear of the property is the kitchen/family dining room. Kitchen fitted with a range of units with built in oven and hob, integrated fridge freezer, dishwasher. Family/dining room area which is a lovely entertaining area with plenty of room for dining table and chairs, also room sit down and relax with French doors to the rear garden. On the first floor there are two double bedrooms and a family bathroom. 2nd floor further two bedrooms and serviced via a Juliet bathroom. On the outside the rear garden is mainly laid to lawn with a small patio area and enclosed by wooden fencing, gated side access which leads to the driveway which provides off road parking. Garage which is an oversized single garage.