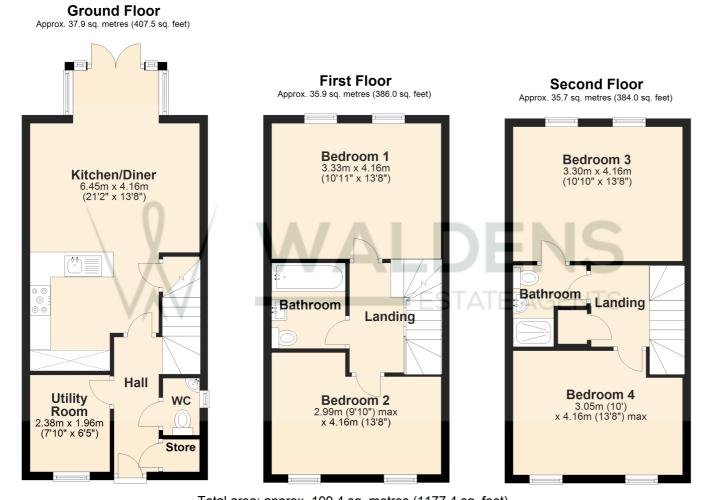

Upon entering the property the hallway leads to all living areas and stairs leading to the upper floors. At the Front of the property off the hallway is the study which is a handy room for people working from home or could easily be a playroom if required. Opposite the study is the cloakroom, also within the hallway is a cupboard which houses the washing machine and boiler. At the rear of the property is the kitchen/family dining room. Kitchen fitted with a range of units with built in oven and hob, integrated fridge freezer, dishwasher. Family/dining room area which is a lovely entertaining area with plenty of room for dining table and chairs, also room sit down and relax with French doors to the rear garden. On the first floor there are two double bedrooms and a family bathroom. 2nd floor further two bedrooms and serviced via a Juliet bathroom. On the outside the rear garden is mainly laid to lawn with a small patio area and enclosed by wooden fencing, gated side access which leads to the driveway which provides off road parking. Garage which is an oversized single garage.

Great Denham Service Charges - Open Space Management Charge £120 per annum

First Port Service Charge - £50.21 every 6 months

Total area: approx. 109.4 sq. metres (1177.4 sq. feet) This floor plan is for illustrative purposes only. The total size does include outbuildings and is an approximate. Plan produced using PlanUp.