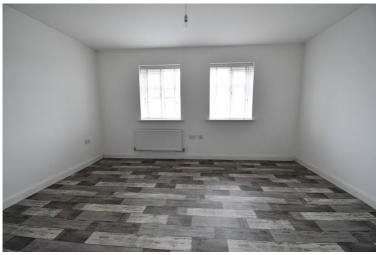

Upon entering the property the hallway leads to all living areas and stairs leading to the upper floors. At the Front of the property off the hallway is the study which is a handy room for people working from home or could easily be a playroom if required. Opposite the study is the cloakroom, also within the hallway is a cupboard which houses the washing machine and boiler. At the rear of the property is the kitchen/family dining room. Kitchen fitted with a range of units with built in oven and hob, integrated fridge freezer, dishwasher. Family/dining room area which is a lovely entertaining area with plenty of room for dining table and chairs, also room sit down and relax with French doors to the rear garden. On the first floor there are two double bedrooms and a family bathroom. 2nd floor further two bedrooms and serviced via a Juliet bathroom. On the outside the rear garden is mainly laid to lawn with a small patio area and enclosed by wooden fencing, gated side access which leads to the driveway which provides off road parking. Garage which is an oversized single garage.