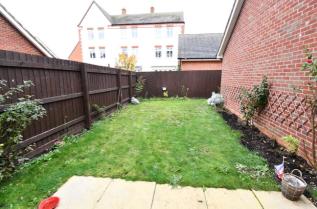

Upon entering the property the hallway leads to all living areas and stairs leading to the upper floors. At the Front of the property off the hallway is the study which is a handy room for people working from home or could easily be a playroom if required. Opposite the study is the cloakroom, also within the hallway is a cupboard which houses the washing machine and boiler. At the rear of the property is the kitchen/family dining room. Kitchen fitted with a range of units with built in oven and hob, integrated fridge freezer, dishwasher. Family/dining room area which is a lovely entertaining area with plenty of room for dining table and chairs, also room sit down and relax with French doors to the rear garden. On the first floor there are two double bedrooms and a family bathroom. 2nd floor further two bedrooms and serviced via a Juliet bathroom. On the outside the rear garden is mainly laid to lawn with a small patio area and enclosed by wooden fencing, gated side access which leads to the driveway which provides off road parking. Garage which is an oversized single garage.