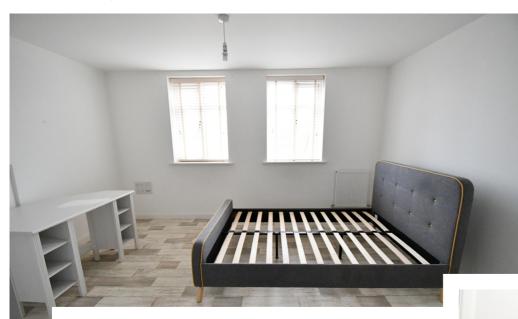

Upon entering the property the hallway leads to all living areas and stairs leading to the upper floors. At the Front of the property off the hallway is the study which is a handy room for people working from home or could easily be a playroom if required. Opposite the study is the cloakroom, also within the hallway is a cupboard which houses the washing machine and boiler. At the rear of the property is the kitchen/family dining room. Kitchen fitted with a range of units with built in oven and hob, integrated fridge freezer, dishwasher. Family/dining room area which is a lovely entertaining area with plenty of room for dining table and chairs, also room sit down and relax with French doors to the rear garden. On the first floor there are two double bedrooms and a family bathroom. 2nd floor further two bedrooms and serviced via a Juliet bathroom. On the outside the rear garden is mainly laid to lawn with a small patio area and enclosed by wooden fencing, gated side access which leads to the driveway which provides off road parking. Garage which is an oversized single garage.