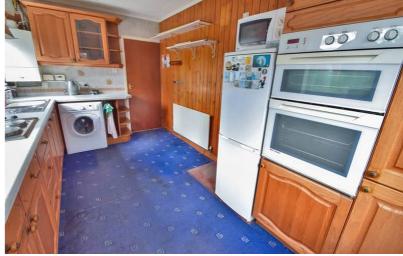

The accommodation comprises of: entrance hall, lounge and separate dining room, a good size kitchen offering a range of fitted wall and base units; integrated double oven and hob with plumbing for washing machine. Continuing upstairs you have two double bedrooms and bathroom. Moving outside, you will be pleasantly surprised as the property sits on a good size corner plot garden, mainly laid to lawn, with shrub borders, access to garage and parking which is accessible via Service Road.

# **Key Features**

- Extended Two Double Bedroom House
- Lounge & Separate Dining Room
- · Extended Kitchen
- Cul-de-Sac Position
- · Garage and Parking to the rear
- Popular Location
- Garden