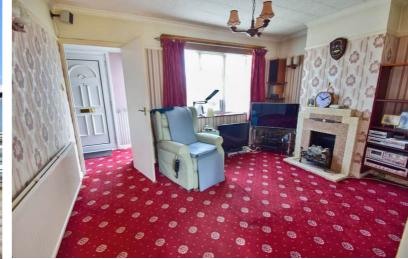

The accommodation comprises of: entrance hall, lounge and separate dining room, a good size kitchen offering a range of fitted wall and base units; integrated double oven and hob with plumbing for washing machine. Continuing upstairs you have two double bedrooms and bathroom. Moving outside, you will be pleasantly surprised as the property sits on a good size corner plot garden, mainly laid to lawn, with shrub borders, access to garage and parking which is accessible via Service Road.

# **Key Features**

- Extended Two Double Bedroom House
- Lounge & Separate Dining Room
- · Extended Kitchen
- Cul-de-Sac Position
- · Garage and Parking to the rear
- Popular Location
- Garden