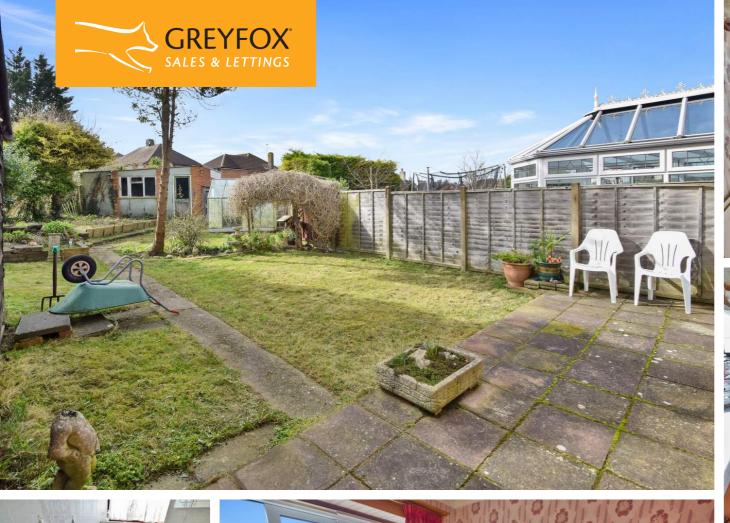

The accommodation comprises of: entrance hall, lounge and separate dining room, a good size kitchen offering a range of fitted wall and base units; integrated double oven and hob with plumbing for washing machine. Continuing upstairs you have two double bedrooms and bathroom. Moving outside, you will be pleasantly surprised as the property sits on a good size corner plot garden, mainly laid to lawn, with shrub borders, access to garage and parking which is accessible via Service Road.

# **Key Features**

- Extended Two Double Bedroom House
- Lounge & Separate Dining Room
- · Extended Kitchen
- Cul-de-Sac Position
- · Garage and Parking to the rear
- Popular Location
- Garden