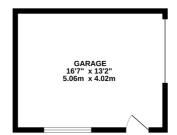

The accommodation comprises of: entrance hall, lounge and separate dining room, a good size kitchen offering a range of fitted wall and base units; integrated double oven and hob with plumbing for washing machine. Continuing upstairs you have two double bedrooms and bathroom. Moving outside, you will be pleasantly surprised as the property sits on a good size corner plot garden, mainly laid to lawn, with shrub borders, access to garage and parking which is accessible via Service Road.

# **Key Features**

- Extended Two Double Bedroom House
- Lounge & Separate Dining Room
- · Extended Kitchen
- Cul-de-Sac Position
- · Garage and Parking to the rear
- Popular Location
- Garden

#### Local Area

David Estate offers a range of shops and amenities and travel links into Chatham and Maidstone Town Centre. There is also good links to the motorway network.

GROUND FLOOR 599 sq.ft. (55.6 sq.m.) approx.

1ST FLOOR 359 sq.ft. (33.4 sq.m.) approx.

TOTAL FLOOR AREA: 958 sq.ft. (89.0 sq.m.) approx.

Whilst every attempt has been made to ensure the accuracy of the floorplan contained here, measurements of doors, windows, rooms and any other tlems are approximate and no responsibility is taken for any error, omission or mis-statement. This plan is for illustrative purposes only and should be used as such by any prospective purchaser. The services, systems and appliances shown have not been tested and no guarantee as to their operability or efficiency can be given.