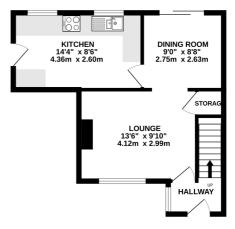

The accommodation comprises of: entrance hall, lounge and separate dining room, a good size kitchen offering a range of fitted wall and base units; integrated double oven and hob with plumbing for washing machine. Continuing upstairs you have two double bedrooms and bathroom. Moving outside, you will be pleasantly surprised as the property sits on a good size corner plot garden, mainly laid to lawn, with shrub borders, access to garage and parking which is accessible via Service Road.

# **Key Features**

- Extended Two Double Bedroom House
- Lounge & Separate Dining Room
- · Extended Kitchen
- Cul-de-Sac Position
- · Garage and Parking to the rear
- Popular Location
- Garden

#### Local Area

David Estate offers a range of shops and amenities and travel links into Chatham and Maidstone Town Centre. There is also good links to the motorway network.

GROUND FLOOR 599 sq.ft. (55.6 sq.m.) approx.

1ST FLOOR 359 sq.ft. (33.4 sq.m.) approx.

TOTAL FLOOR AREA: 958 sq.ft. (89.0 sq.m.) approx.

Whilst every attempt has been made to ensure the accuracy of the floorplan contained here, measurements of doors, windows, rooms and any other tlems are approximate and no responsibility is taken for any error, omission or mis-statement. This plan is for illustrative purposes only and should be used as such by any prospective purchaser. The services, systems and appliances shown have not been tested and no guarantee as to their operability or efficiency can be given.