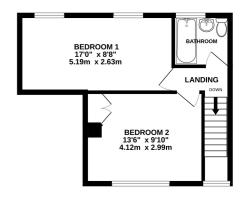

The accommodation comprises of: entrance hall, lounge and separate dining room, a good size kitchen offering a range of fitted wall and base units; integrated double oven and hob with plumbing for washing machine. Continuing upstairs you have two double bedrooms and bathroom. Moving outside, you will be pleasantly surprised as the property sits on a good size corner plot garden, mainly laid to lawn, with shrub borders, access to garage and parking which is accessible via Service Road.

# **Key Features**

- Extended Two Double Bedroom House
- Lounge & Separate Dining Room
- · Extended Kitchen
- Cul-de-Sac Position
- · Garage and Parking to the rear
- Popular Location
- Garden

#### Local Area

David Estate offers a range of shops and amenities and travel links into Chatham and Maidstone Town Centre. There is also good links to the motorway network.

GROUND FLOOR 599 sq.ft. (55.6 sq.m.) approx.

1ST FLOOR 359 sq.ft. (33.4 sq.m.) approx.

TOTAL FLOOR AREA: 958 sq.ft. (89.0 sq.m.) approx.

Whilst every attempt has been made to ensure the accuracy of the floorplan contained here, measurements of doors, windows, rooms and any other tlems are approximate and no responsibility is taken for any error, omission or mis-statement. This plan is for illustrative purposes only and should be used as such by any prospective purchaser. The services, systems and appliances shown have not been tested and no guarantee as to their operability or efficiency can be given.