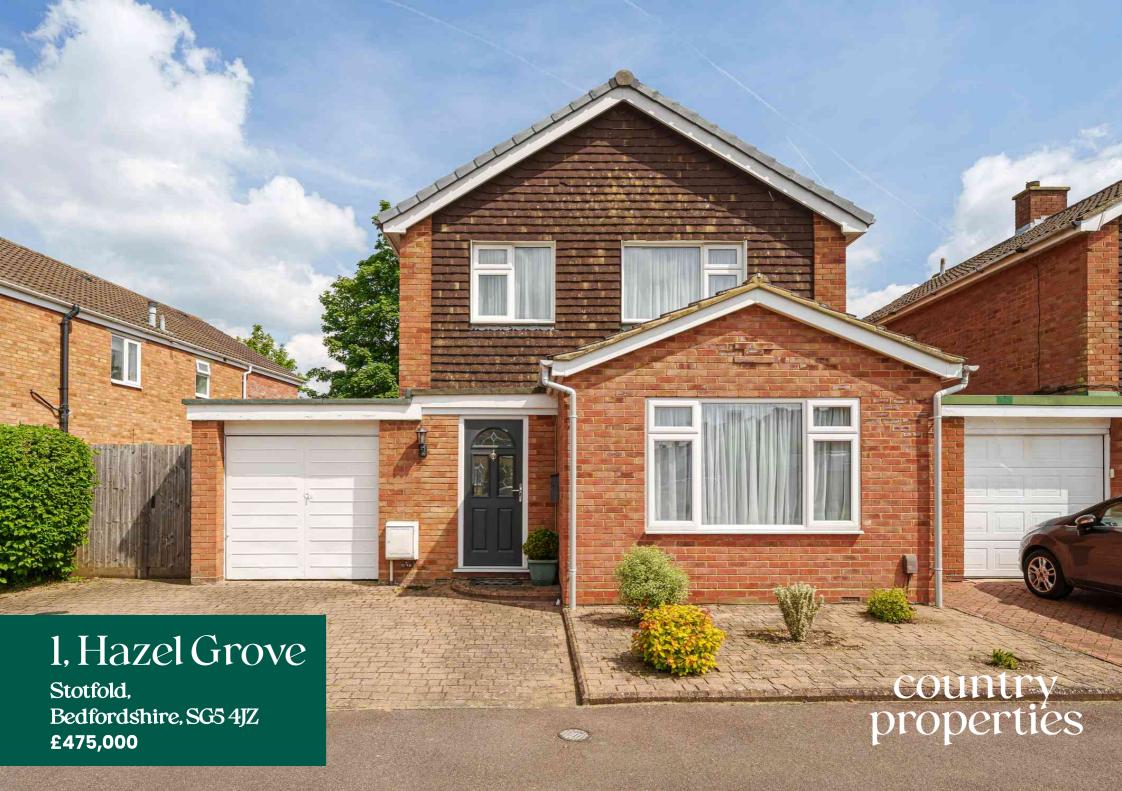

This well presented three bedroom detached home boasts a good size rear garden and a lovely setting backing onto the brook. The property is ideally located within a popular cul-de sac location with easy access to local towns and commuter links into London.

- Re-fitted kitchen with integrated appliances
- Dining/family room with french doors opening onto the garden
- Living room with separate study area
- Garage and driveway providing side by side parking for 2 cars
- Nearby countryside walks
- Short walk to local shops and amenities
- Planning approved to widen garage and extend over garage and kitchen to create additional bedroom and en-suite.
   CB/22/00722/FULL (Expiry May 2025) plans available on request