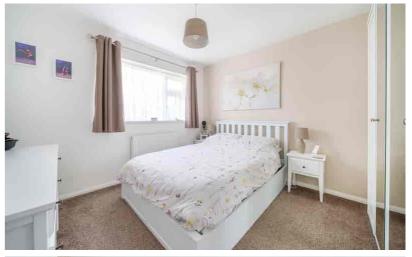

### Bedroom 1

14' 4" (max) x 10' 8" (max) (4.37m x 3.25m) Double glazed window to rear. Radiator.

## Bedroom 2

11' 3" x 10' 0" (3.43m x 3.05m) Double glazed window to front. Radiator.

## Bedroom 3

9' 3" x 8' 5" (2.82m x 2.57m) Double glazed window to front. Radiator.