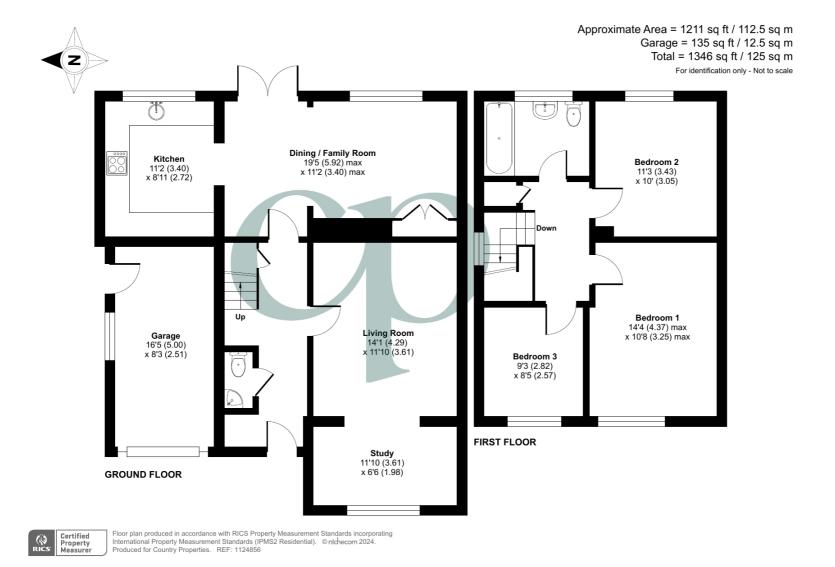

#### **GROUND FLOOR**

#### **Entrance Hall**

Stairs rising to first floor accommodation with under stairs storage cupboard. Wood effect flooring. Radiator enclosed in decorative cover. Doors into cloakroom, living room and dining/family room.

#### Cloakroom

Suite comprising low level wc and vanity wash hand basin with tiled splashback.

## Living Room

14' 1" x 11' 10" (4.29m x 3.61m) Wood effect flooring. Radiator. Large open archway to:

## Study

11' 10" x 6' 6" (3.61m x 1.98m) Double glazed window to front. Radiator. Wood effect flooring.

# Dining/Family Room

19' 5" (max) x 11' 2" (max) (5.92m x 3.40m) Wood effect flooring. Radiator. Double glazed window and french doors opening onto the rear garden.

#### Kitchen

II' 2" x 8' II" (3.40m x 2.72m) A range of wall and base units with complementary wood effect worksurfaces and upstands. Inset one & half bowl stainless steel sink with drainer and swan neck mixer tap over. Two fitted Neff ovens. Inset Smeg induction hob with glass splashback and stainless steel extractor hood over. Integrated fridge/freezer, dishwasher and washing machine. Wood effect flooring. Double glazed window to rear.

#### FIRST FLOOR

## Landing

Access to loft space. Cupboard housing gas boiler. Obscure double glazed window to side. Doors into all rooms.

### Bedroom 1

14' 4" (max) x 10' 8" (max) (4.37m x 3.25m) Double glazed window to rear. Radiator.

## Bedroom 2

11' 3" x 10' 0" (3.43m x 3.05m) Double glazed window to front. Radiator.

## Bedroom 3

9' 3" x 8' 5" (2.82m x 2.57m) Double glazed window to front. Radiator.

## Family Bathroom

Suite comprising panel enclosed bath, pedestal wash hand basin and low level wc. Fully tiled walls. Radiator. Obscure double glazed window to rear.

## Garage

Up & over door to front.

PRELIMINARY DETAILS - NOT YET APPROVED AND MAY BE SUBJECT TO CHANGES

All measurements are approximate and quoted in metric with imperial equivalents and for general guidance only and whilst every attempt has been made to ensure accuracy, they must not be relied on. The fixtures, fittings and appliances referred to have not been tested and therefore no guarantee can be given and that they are in working order. Internal photographs are reproduced for general information and it must not be inferred that any item shown is included with the property. For a free valuation, contact the numbers listed on the brochure