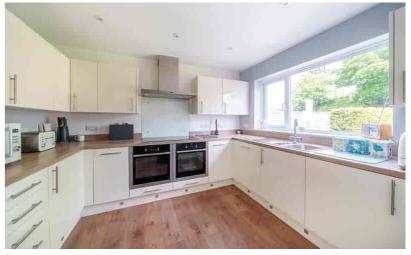

#### Kitchen

II' 2" x 8' II" (3.40m x 2.72m) A range of wall and base units with complementary wood effect worksurfaces and upstands. Inset one & half bowl stainless steel sink with drainer and swan neck mixer tap over. Two fitted Neff ovens. Inset Smeg induction hob with glass splashback and stainless steel extractor hood over. Integrated fridge/freezer, dishwasher and washing machine. Wood effect flooring. Double glazed window to rear.