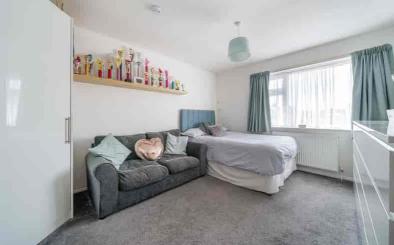

### Bedroom 1

14' 4" (max) x 10' 8" (max) (4.37m x 3.25m) Double glazed window to rear. Radiator.

## Bedroom 2

11' 3" x 10' 0" (3.43m x 3.05m) Double glazed window to front. Radiator.

## Bedroom 3

9' 3" x 8' 5" (2.82m x 2.57m) Double glazed window to front. Radiator.