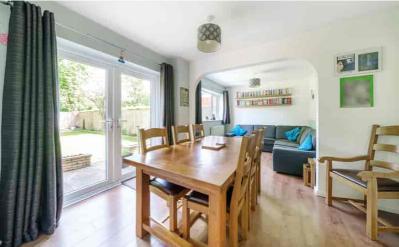

# Dining/Family Room

19' 5" (max) x 11' 2" (max) (5.92m x 3.40m) Wood effect flooring. Radiator. Double glazed window and french doors opening onto the rear garden.