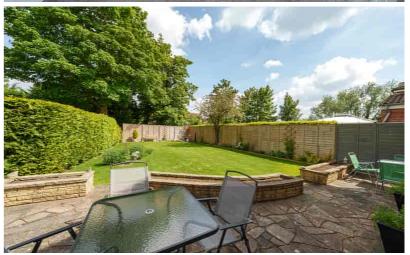

#### Rear Garden

Large paved patio with raised brick borders opening to the lawn area with mature trees and shrubs and further paved patio area to the rear of the garden. Fully enclosed with gated access to shingled area overlooking the brook. Gated access to the front.