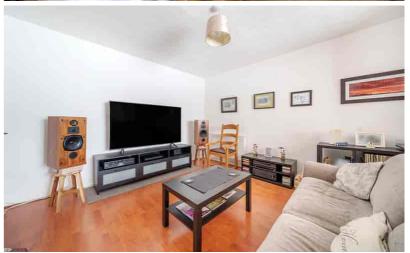

## Living Room

14' 1" x 11' 10" (4.29m x 3.61m) Wood effect flooring. Radiator. Large open archway to: