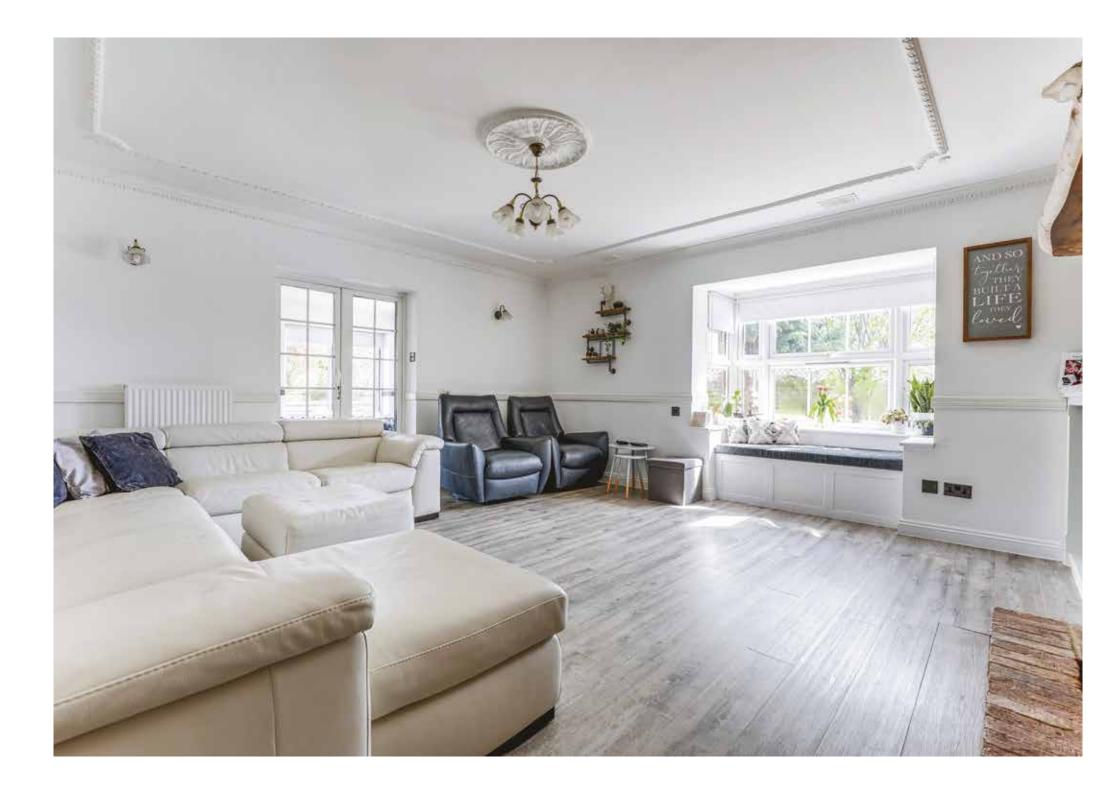

The spacious and welcoming entrance hall leads you through in to the ground floor accommodation. The ground floor comprises of four well-proportioned and beautifully presented reception rooms including the dining room/fifth bedroom, family room, and spacious primary living space with feature fireplace, bay window and doors leading through in to the bar! Each of the reception rooms are light and spacious and the ground floor is further complimented by the stylish and modern kitchen/diner spanning an impressive 31' with fully integrated appliances breakfast area. A utility room and four-piece bathroom completes the ground floor.