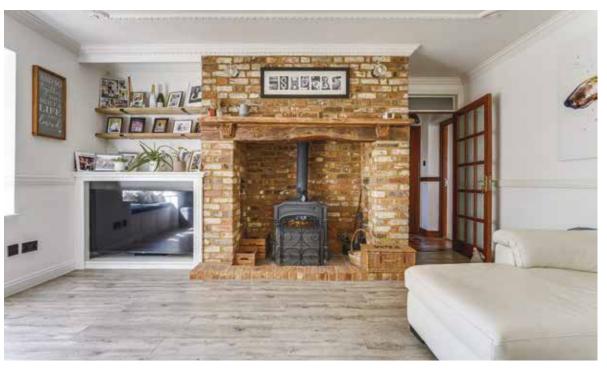

The spacious and welcoming entrance hall leads you through in to the ground floor accommodation. The ground floor comprises of four well-proportioned and beautifully presented reception rooms including the dining room/fifth bedroom, family room, and spacious primary living space with feature fireplace, bay window and doors leading through in to the bar! Each of the reception rooms are light and spacious and the ground floor is further complimented by the stylish and modern kitchen/diner spanning an impressive 31' with fully integrated appliances breakfast area. A utility room and four-piece bathroom completes the ground floor.