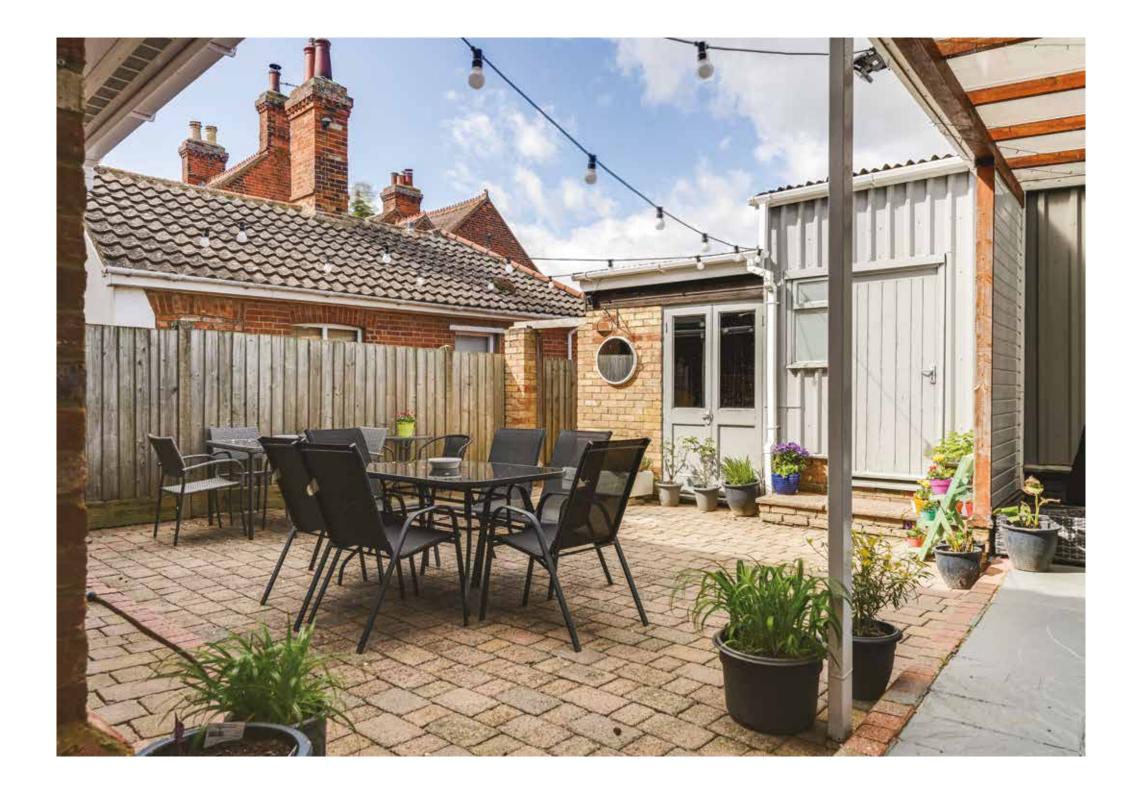

### Step outside

Cedar Cottage is situated on over half an acre plot, surrounded by beautiful countryside views and walks.

Upon entry through the gated driveway, you are welcomed through in to the well maintained and established front gardens. There is parking available here as well as space further up behind the house as you continue up the driveway. The property also has a courtyard style garden behind the kitchen providing a secluded area while also providing access to the outbuildings.

A real noteworthy feature of this estate are the multiple and sizeable out buildings. These offer large storage facilities perfectly suited for anyone running a business from home! These consist of several stores, garage, brick built store and a barn, currently utilized as a family entertainment room.