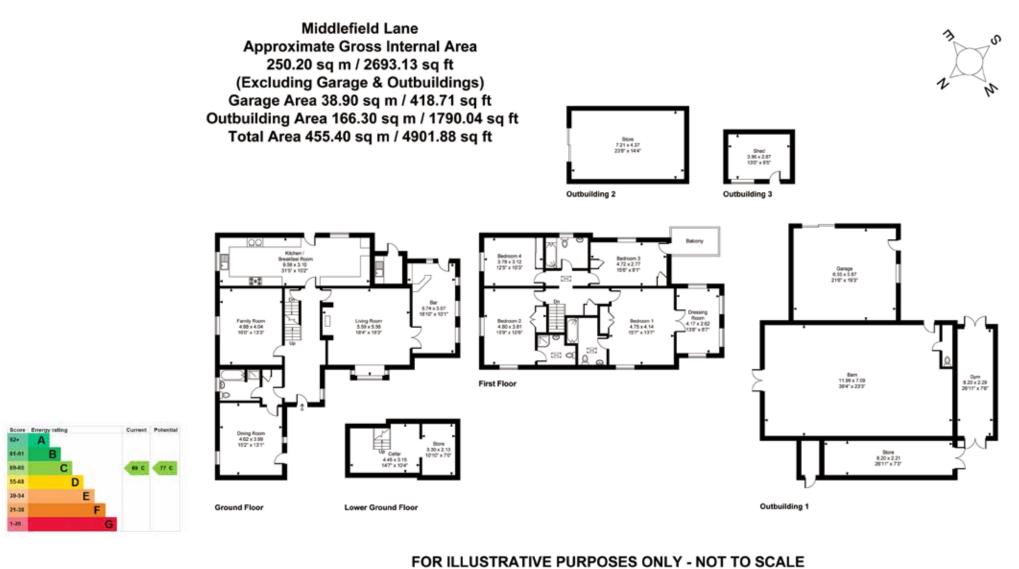

The spacious and welcoming entrance hall leads you through in to the ground floor accommodation. The ground floor comprises of four well-proportioned and beautifully presented reception rooms including the dining room/fifth bedroom, family room, and spacious primary living space with feature fireplace, bay window and doors leading through in to the bar! Each of the reception rooms are light and spacious and the ground floor is further complimented by the stylish and modern kitchen/diner spanning an impressive 31' with fully integrated appliances breakfast area. A utility room and four-piece bathroom completes the ground floor.

Heading upstairs to the first floor, you will find each of the four double bedrooms this modern residence has to offer. The master bedroom of which boasts an impressive en-suite and dressing room as well as built in wardrobes and dual aspect. Bedroom two benefits again with ensuite, built in wardrobes and dual aspect, while bedroom three offers a balcony space to take in the adjacent countryside views. A fourth bedroom with built in wardrobes and family bathroom completes the first floor.

Additionally, this property offers a cellar and store, ideal for storing your wine collection or converting in to an office or game room. The first floor of the property also offers fantastic potential to go in to the loft space to create an impressive room overlooking the countryside which surrounds this property.

A real noteworthy feature of this estate are the multiple and sizeable out buildings. These offer large storage facilities perfectly suited for anyone running a business from home! These consist of several stores, garage, brick built store and a barn, currently utilized as a family entertainment room.