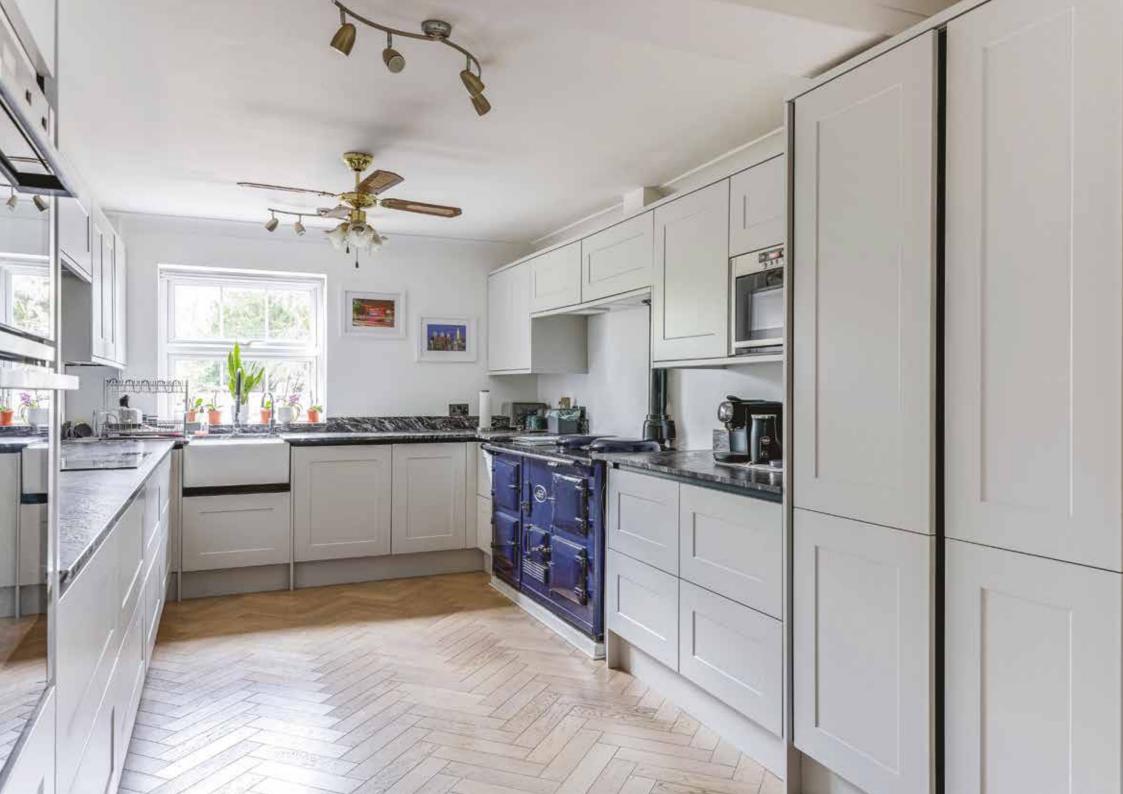

The spacious and welcoming entrance hall leads you through in to the ground floor accommodation. The ground floor comprises of four well-proportioned and beautifully presented reception rooms including the dining room/fifth bedroom, family room, and spacious primary living space with feature fireplace, bay window and doors leading through in to the bar! Each of the reception rooms are light and spacious and the ground floor is further complimented by the stylish and modern kitchen/diner spanning an impressive 31' with fully integrated appliances breakfast area. A utility room and four-piece bathroom completes the ground floor.