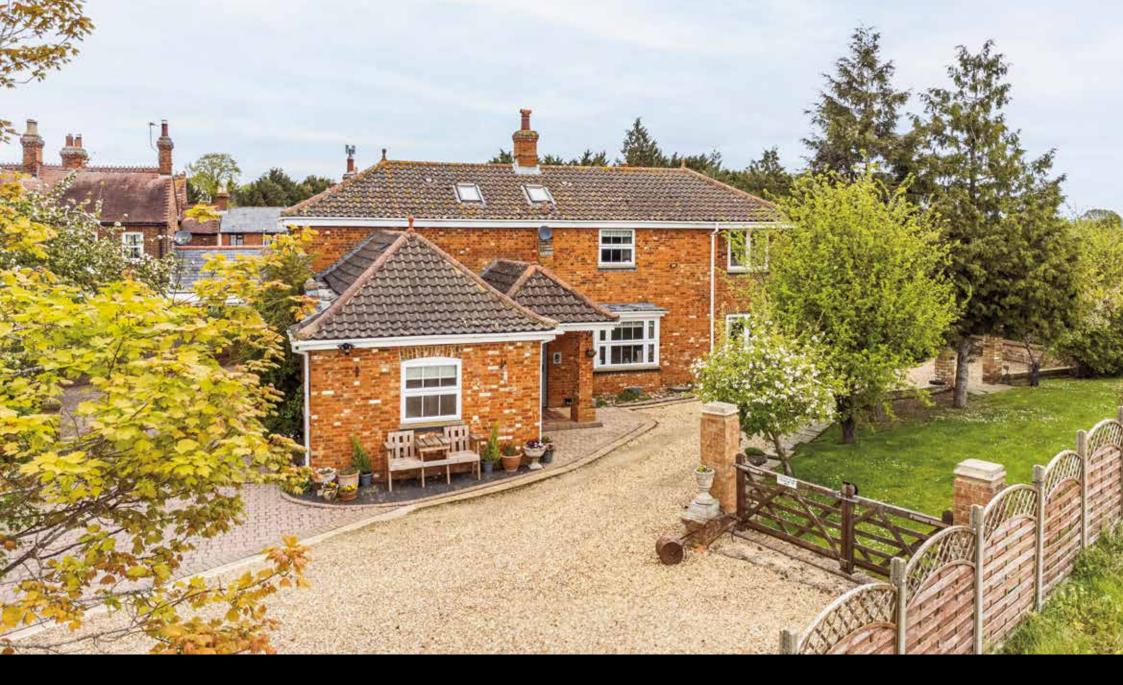

#### Step inside

Situated within the picturesque and desirable village of Henlow, this modern and exceptionally spacious five bedroom detached property offers north of 2,600 ft of internal living space whilst being situated on a large plot hosting an array of large outbuildings and stunning countryside views. A perfect home for a growing family!

### Step outside

Cedar Cottage is situated on over half an acre plot, surrounded by beautiful countryside views and walks.

Upon entry through the gated driveway, you are welcomed through in to the well maintained and established front gardens. There is parking available here as well as space further up behind the house as you continue up the driveway. The property also has a courtyard style garden behind the kitchen providing a secluded area while also providing access to the outbuildings.