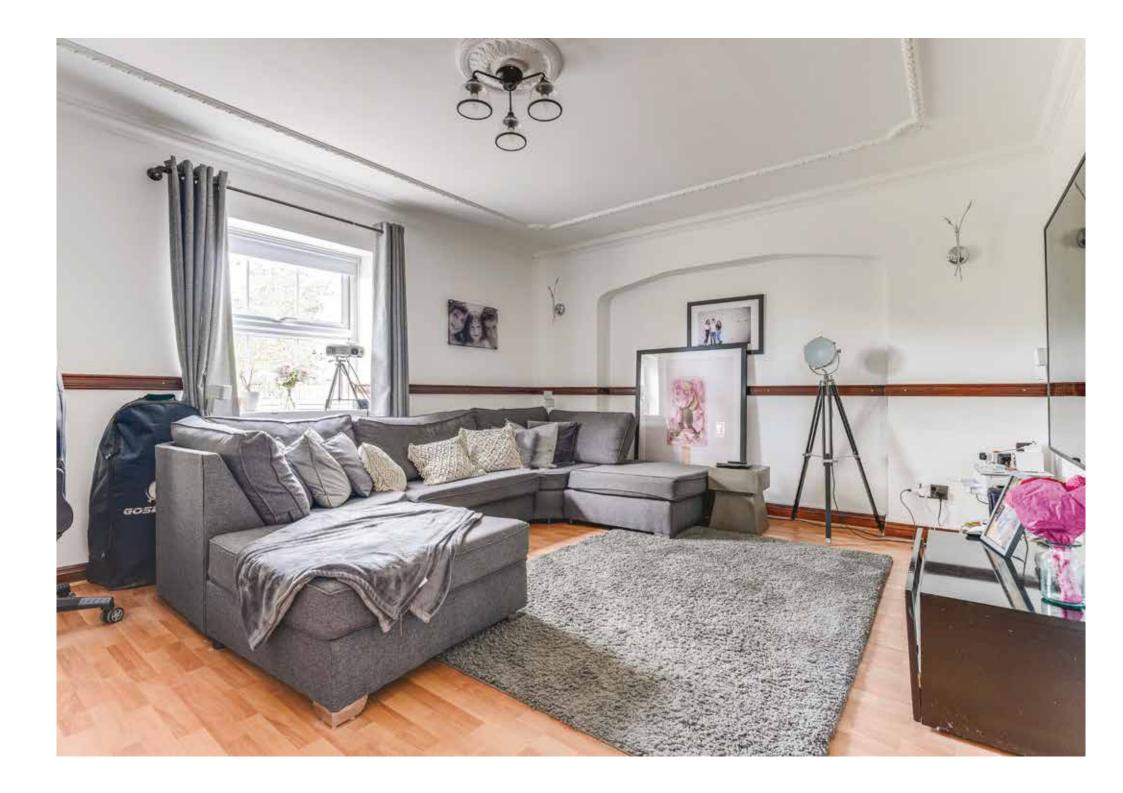

The spacious and welcoming entrance hall leads you through in to the ground floor accommodation. The ground floor comprises of four well-proportioned and beautifully presented reception rooms including the dining room/fifth bedroom, family room, and spacious primary living space with feature fireplace, bay window and doors leading through in to the bar! Each of the reception rooms are light and spacious and the ground floor is further complimented by the stylish and modern kitchen/diner spanning an impressive 31' with fully integrated appliances breakfast area. A utility room and four-piece bathroom completes the ground floor.