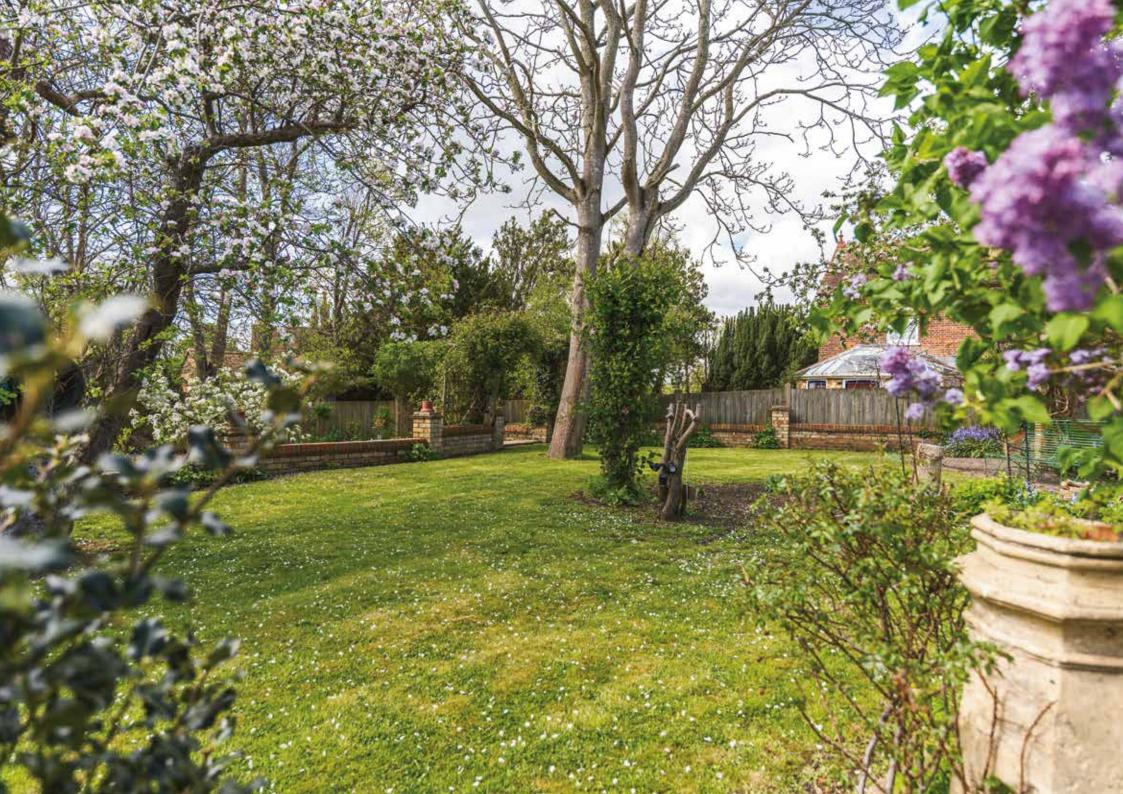

### Step outside

Cedar Cottage is situated on over half an acre plot, surrounded by beautiful countryside views and walks.

Upon entry through the gated driveway, you are welcomed through in to the well maintained and established front gardens. There is parking available here as well as space further up behind the house as you continue up the driveway. The property also has a courtyard style garden behind the kitchen providing a secluded area while also providing access to the outbuildings.

To the rear/side of the property, the current owners have built a home office with electrics, lighting and composite decking area overlooking the fields, adjacent to which is a small secluded garden ideal for growing fruit and veg.