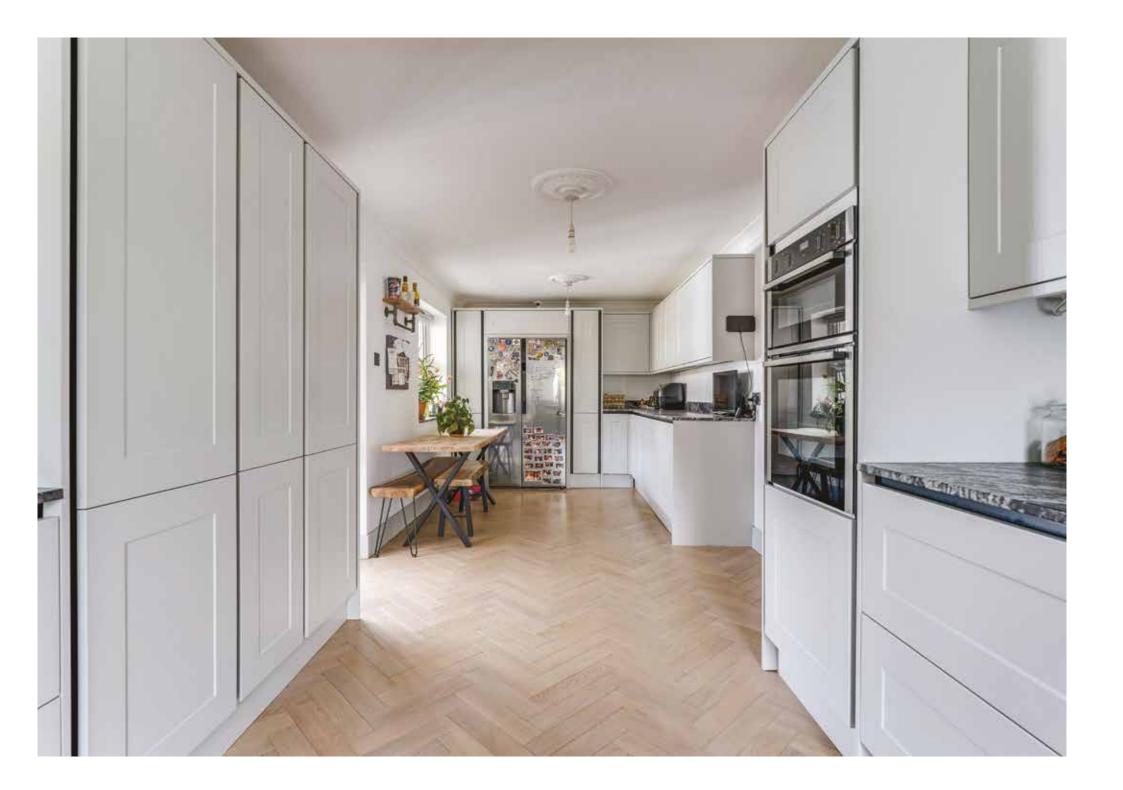

The spacious and welcoming entrance hall leads you through in to the ground floor accommodation. The ground floor comprises of four well-proportioned and beautifully presented reception rooms including the dining room/fifth bedroom, family room, and spacious primary living space with feature fireplace, bay window and doors leading through in to the bar! Each of the reception rooms are light and spacious and the ground floor is further complimented by the stylish and modern kitchen/diner spanning an impressive 31' with fully integrated appliances breakfast area. A utility room and four-piece bathroom completes the ground floor.