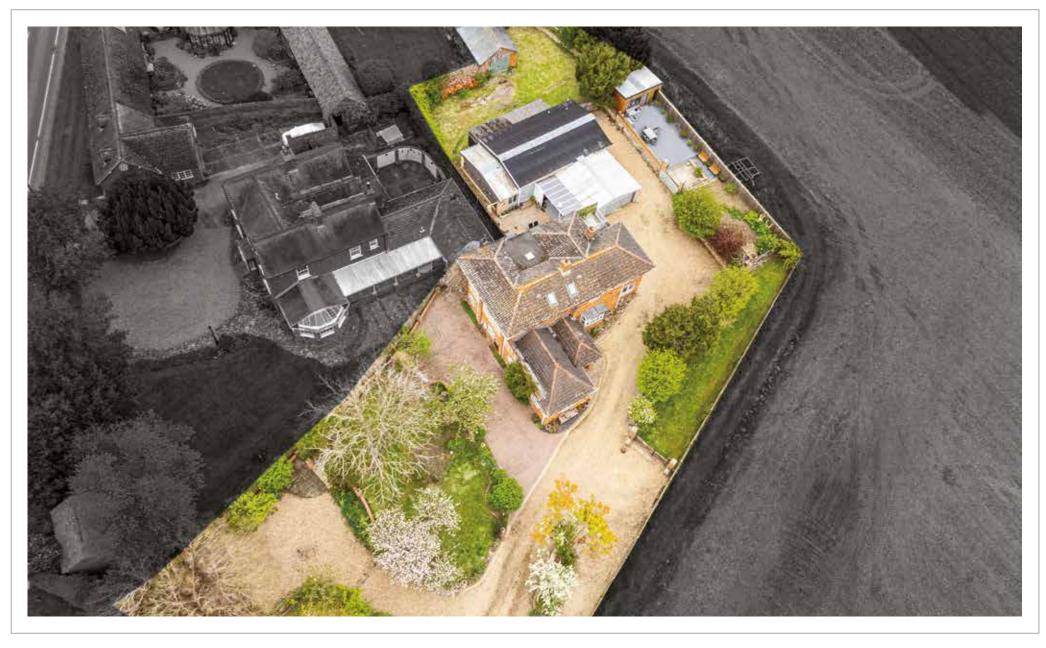

#### Step inside

Situated within the picturesque and desirable village of Henlow, this modern and exceptionally spacious five bedroom detached property offers north of 2,600 ft of internal living space whilst being situated on a large plot hosting an array of large outbuildings and stunning countryside views. A perfect home for a growing family!

### Step outside

Cedar Cottage is situated on over half an acre plot, surrounded by beautiful countryside views and walks.

Upon entry through the gated driveway, you are welcomed through in to the well maintained and established front gardens. There is parking available here as well as space further up behind the house as you continue up the driveway. The property also has a courtyard style garden behind the kitchen providing a secluded area while also providing access to the outbuildings.