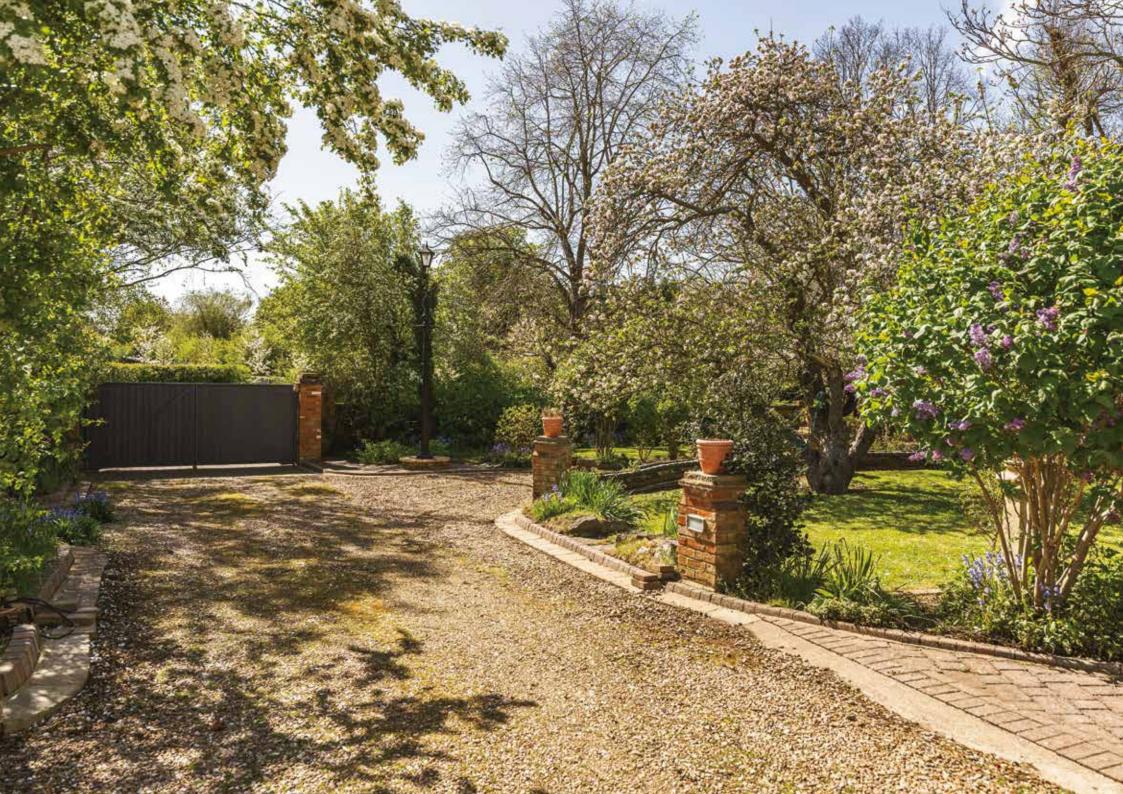

### Step outside

Cedar Cottage is situated on over half an acre plot, surrounded by beautiful countryside views and walks.

Upon entry through the gated driveway, you are welcomed through in to the well maintained and established front gardens. There is parking available here as well as space further up behind the house as you continue up the driveway. The property also has a courtyard style garden behind the kitchen providing a secluded area while also providing access to the outbuildings.

To the rear/side of the property, the current owners have built a home office with electrics, lighting and composite decking area overlooking the fields, adjacent to which is a small secluded garden ideal for growing fruit and veg.