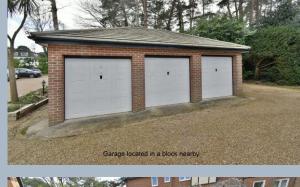

This particular apartment has the unusual and added benefit of a single garage located in a nearby block. The property also comes to the market with no onward chain.

Alexandria Court is a sought after retirement development suitable for residents over the age of 60 years. Alexandria Court was constructed by McCarthy & Stone developments.

- One double bedroom ground floor garden apartment with a single garage and no chain
- Entrance hall with meter/storage cupboard
- **Cloakroom** with a WC, wash hand basin and an airing cupboard
- 18' Light and spacious lounge/dining room with ample space for a dining table and chairs and a double glazed door leading out onto the patio area and double doors leading through into the kitchen
- Patio area faces a southerly aspect and enjoys a pleasant outlook over the communal gardens
- The **kitchen** has been re-fitted and incorporates ample rolltop work surfaces with a good range of base and wall units, integrated double oven, recently re-fitted hob, extractor, fridge freezer, washer drier and double glazed window overlooking the communal gardens
- **Bedroom one** is a generous sized double bedroom benefiting from an excellent range of fitted bedroom furniture to include wardrobes, drawers, bedside cabinets and cupboards over the bed recess
- Spacious shower room incorporating a good sized shower cubicle, WC, wash hand basin with vanity storage beneath, fully tiled walls
- The property is also conveyed with a **garage** located in a nearby block which has a metal up and over door, light and power
- Outside the property there are beautifully kept communal gardens
- There is an area of designated for residents and visitors parking
- **Further benefits** include double glazing, recently replaced night storage heating and entry phone system. The property also comes to the market offered with no onward chain.