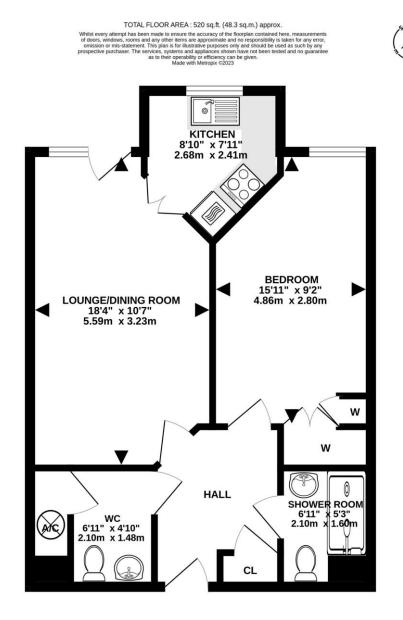

- One double bedroom ground floor garden apartment with a single garage and no chain
- Entrance hall with meter/storage cupboard
- **Cloakroom** with a WC, wash hand basin and an airing cupboard
- 18' Light and spacious lounge/dining room with ample space for a dining table and chairs and a double glazed door leading out onto the patio area and double doors leading through into the kitchen
- Patio area faces a southerly aspect and enjoys a pleasant outlook over the communal gardens
- The **kitchen** has been re-fitted and incorporates ample rolltop work surfaces with a good range of base and wall units, integrated double oven, recently re-fitted hob, extractor, fridge freezer, washer drier and double glazed window overlooking the communal gardens
- **Bedroom one** is a generous sized double bedroom benefiting from an excellent range of fitted bedroom furniture to include wardrobes, drawers, bedside cabinets and cupboards over the bed recess
- Spacious shower room incorporating a good sized shower cubicle, WC, wash hand basin with vanity storage beneath, fully tiled walls
- The property is also conveyed with a **garage** located in a nearby block which has a metal up and over door, light and power
- Outside the property there are beautifully kept communal gardens
- There is an area of designated for residents and visitors parking
- **Further benefits** include double glazing, recently replaced night storage heating and entry phone system. The property also comes to the market offered with no onward chain.