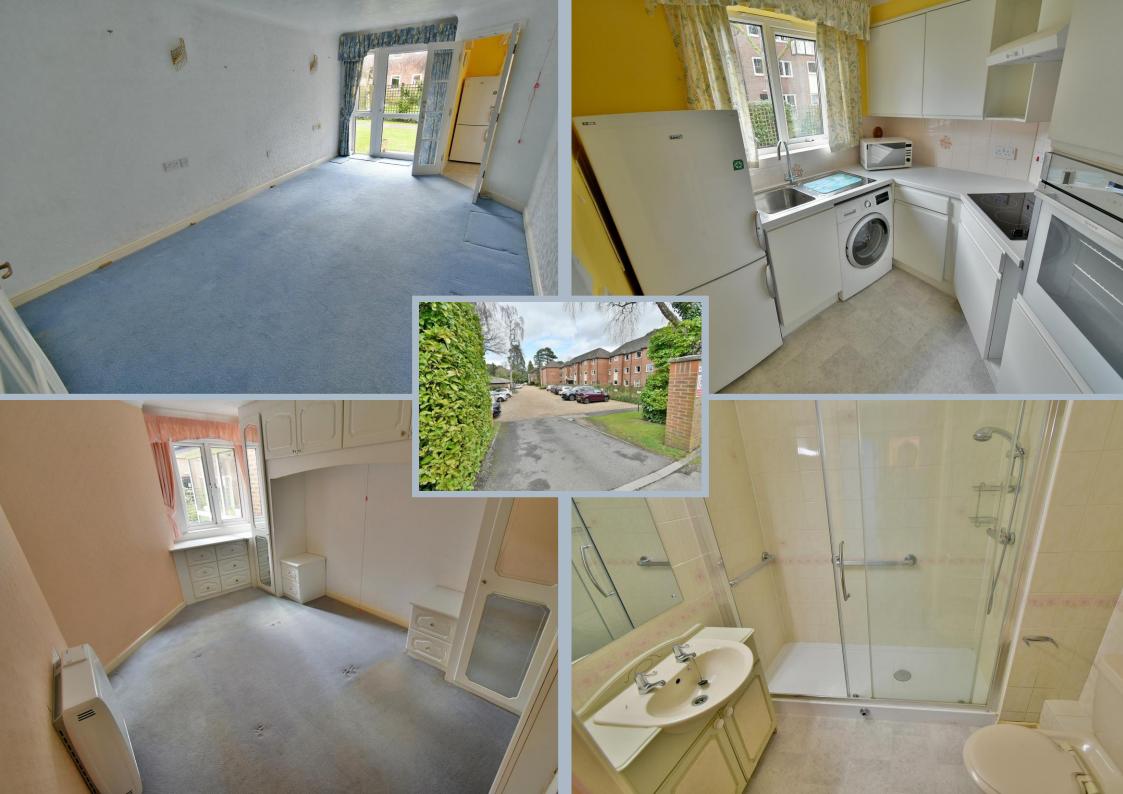

- One double bedroom ground floor garden apartment with a single garage and no chain
- Entrance hall with meter/storage cupboard
- **Cloakroom** with a WC, wash hand basin and an airing cupboard
- 18' Light and spacious lounge/dining room with ample space for a dining table and chairs and a double glazed door leading out onto the patio area and double doors leading through into the kitchen
- Patio area faces a southerly aspect and enjoys a pleasant outlook over the communal gardens
- The **kitchen** has been re-fitted and incorporates ample rolltop work surfaces with a good range of base and wall units, integrated double oven, recently re-fitted hob, extractor, fridge freezer, washer drier and double glazed window overlooking the communal gardens
- **Bedroom one** is a generous sized double bedroom benefiting from an excellent range of fitted bedroom furniture to include wardrobes, drawers, bedside cabinets and cupboards over the bed recess
- Spacious shower room incorporating a good sized shower cubicle, WC, wash hand basin with vanity storage beneath, fully tiled walls
- The property is also conveyed with a **garage** located in a nearby block which has a metal up and over door, light and power
- Outside the property there are beautifully kept communal gardens
- There is an area of designated for residents and visitors parking
- **Further benefits** include double glazing, recently replaced night storage heating and entry phone system. The property also comes to the market offered with no onward chain.