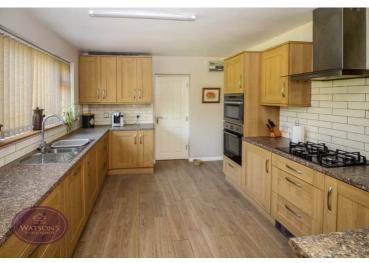

### Kitchen

4.02m x 3.26m (13' 2" x 10' 8") A range of matching wall & base units, work surfaces incorporating a inset one & a half bowl stainless steel sink & drainer unit. Integrated appliances to include: waist height double oven & microwave, gas hob with extractor over, fridge freezer, dishwasher and boiler. UPVC double glazed window to the rear, porcelain tiled flooring and door to the utility room.