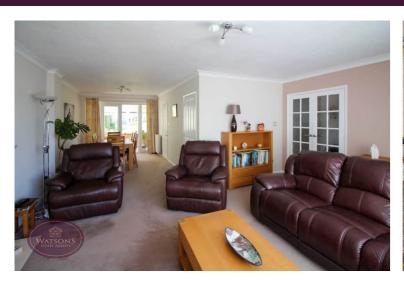

## **Lounge Diner**

8.2m x 5.18m reducing to 2.84m. (26' 11" x 17' 0") UPVC double glazed window to the front, radiator, under stairs storage cupboard, real flame gas fire, door to the kitchen and French doors leading to the summer room.