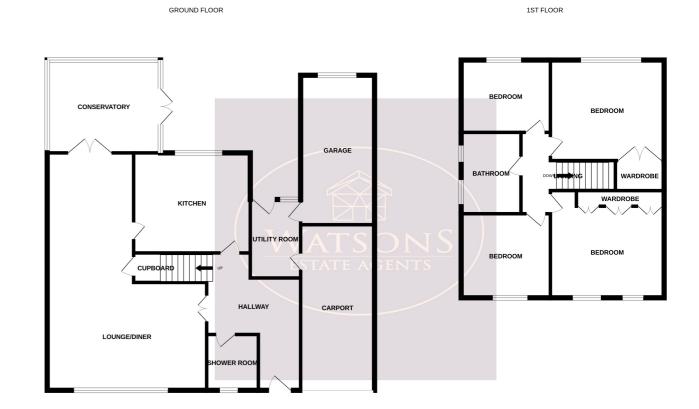

### **Ground Floor**

#### **Entrance Hall**

Composite entrance door to the front, radiator, stairs to the first floor, radiator, double doors to the lounge diner and doors to the kitchen and shower room.

#### **Shower Room**

WC, vanity sink unit and corner shower cubicle with mains fed shower. Chrome heated towel rail, extractor fan and obscured uPVC double glazed window to the front.

## **Lounge Diner**

8.2m x 5.18m reducing to 2.84m. (26' 11" x 17' 0") UPVC double glazed window to the front, radiator, under stairs storage cupboard, real flame gas fire, door to the kitchen and French doors leading to the summer room.

#### **Summer Room**

3.66m x 3.25m (12' 0" x 10' 8") Brick & uPVC double glazed construction, tiled floor, radiator and French doors leading to the rear garden.

### Kitchen

4.02m x 3.26m (13' 2" x 10' 8") A range of matching wall & base units, work surfaces incorporating a inset one & a half bowl stainless steel sink & drainer unit. Integrated appliances to include: waist height double oven & microwave, gas hob with extractor over, fridge freezer, dishwasher and boiler. UPVC double glazed window to the rear, porcelain tiled flooring and door to the utility room.

## **Utility Room**

2.8m x 2.21m (9' 2" x 7' 3") Plumbing for washing machine, uPVC double glazed window to the rear, porcelain tiled flooring. Doors to the rear garden, garage and carport.

### **First Floor**

## Landing

Access to the attic and doors to all bedrooms and bathroom.

Whilst every attempt has been made to ensure the accuracy of the floorplan contained here, measuremer of doors, windows, rooms and any other tems are approximate and no responsibility is taken for any remomission or mis-statement. This plan is for illustrative purposes only and should be used as such by any prospective purchaser. The services, systems and appliances shown have not been tested and no guarant as the property of refliciency can be given.

## Bedroom 1

4.14m x 3.84m (13' 7" x 12' 7") 2 uPVC double glazed windows to the front, radiator and a range of fitted furniture.

### Bedroom 2

4.05m x 3.29m (13' 3" x 10' 10") UPVC double glazed window to the rear, radiator and storage cupboard with hot water tank.

### Bedroom 3

2.82m x 2.78m (9' 3" x 9' 1") UPVC double glazed window to the front, wood effect laminate flooring and radiator.

## Bedroom 4

2.89m x 2.31m (9' 6" x 7' 7") UPVC double glazed window to the rear, wood effect laminate flooring and radiator.

#### **Bathroom**

3 piece suite comprising concealed cistern WC, vanity sink unit and bath. Heated towel rail, ceiling spotlights and 2 obscured uPVC double glazed windows to the side.