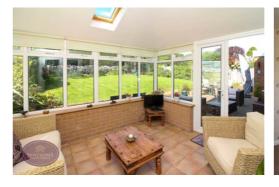

#### **Summer Room**

3.66m x 3.25m (12' 0" x 10' 8") Brick & uPVC double glazed construction, tiled floor, radiator and French doors leading to the rear garden.