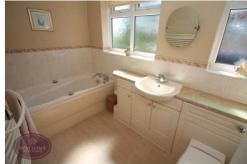

#### **Bathroom**

3 piece suite comprising concealed cistern WC, vanity sink unit and bath. Heated towel rail, ceiling spotlights and 2 obscured uPVC double glazed windows to the side.