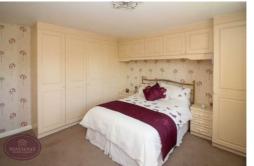

## Bedroom 1

4.14m x 3.84m (13' 7" x 12' 7") 2 uPVC double glazed windows to the front, radiator and a range of fitted furniture.