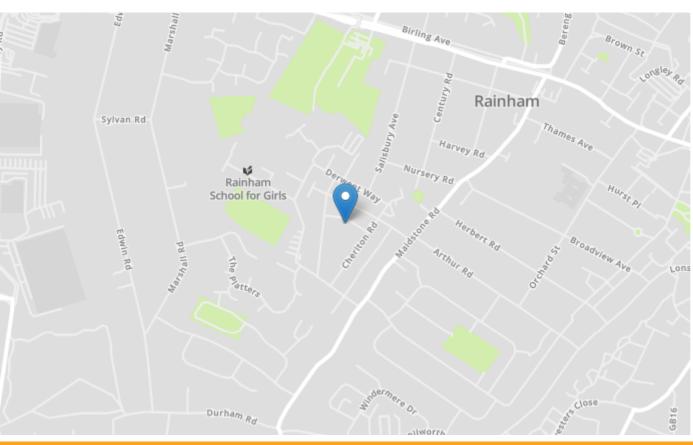

# **Property Location**

Stratford Avenue, Rainham, Kent, ME8 0EP

|                      |                  |           |   | Current | Potentia |
|----------------------|------------------|-----------|---|---------|----------|
| Very energy efficie  | nt - lower runn  | ing costs |   |         |          |
| (92+) <b>A</b>       |                  |           |   |         |          |
| (81-91)              | 3                |           |   |         |          |
| (69-80)              | C                |           |   |         | 76       |
| (55-68)              | D                |           |   | 59      |          |
| (39-54)              |                  | E         |   |         |          |
| (21-38)              |                  | G         | 3 |         |          |
| (1-20)               |                  |           | G |         |          |
| Not energy efficient | - higher running | g costs   |   |         |          |