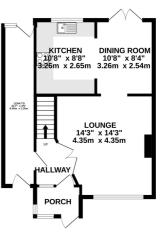

# **Description**

\*\*Guide Price £375,000-£400,000\*\* This beautifully presented three-bedroom semi-detached family home is ready to move into and offers bright, spacious living and fantastic future potential. Ideally located close to Rainham town centre, train station, and good schools, it's perfect for families or anyone looking for a stylish, well-connected home. Step into a generous porch offering storage, leading into a grand entrance hall. The open-plan living area is flooded with natural light and includes a spacious lounge, dining area with patio doors to the garden, and a sleek modern kitchen with integrated fridge/freezer, double oven, dishwasher, microwave, and wine cooler. A lean-to provides additional storage, utility space, or the perfect home office setup. Upstairs boasts a large landing, two spacious double bedrooms, a goodsized single bedroom, and a stunning modern family bathroom. The rear garden is a fantastic size with a covered decked area ideal for entertaining. There's also a detached garage and driveway for off-road parking, plus a front lawn with a dropped kerb ready for further parking if required. The home still offers potential (STP) with neighbouring houses having extended and converted the loft space, it will be popular, so call the Greyfox sale team in Rainham to arrange you're your viewing!

TOTAL FLOOR AREA: 1177 sq.ft. (109.3 sq.m.) approx.

Whilst every attempt has been made to ensure the accuracy of the floorplan contained here, measurements of doors, windows, rooms and any other items are approximate and no responsibility is taken for any error, omission or mis-statement. This plan is for illustrative purposes only and should be used as such by any prospective purchaser. The services, systems and appliances shown have not been tested and no guarantee as to their operability or efficiency can be given.