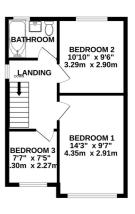

# **Description**

\*\*Guide Price £375,000-£400,000\*\* This beautifully presented three-bedroom semi-detached family home is ready to move into and offers bright, spacious living and fantastic future potential. Ideally located close to Rainham town centre, train station, and good schools, it's perfect for families or anyone looking for a stylish, well-connected home. Step into a generous porch offering storage, leading into a grand entrance hall. The open-plan living area is flooded with natural light and includes a spacious lounge, dining area with patio doors to the garden, and a sleek modern kitchen with integrated fridge/freezer, double oven, dishwasher, microwave, and wine cooler. A lean-to provides additional storage, utility space, or the perfect home office setup. Upstairs boasts a large landing, two spacious double bedrooms, a goodsized single bedroom, and a stunning modern family bathroom. The rear garden is a fantastic size with a covered decked area ideal for entertaining. There's also a detached garage and driveway for off-road parking, plus a front lawn with a dropped kerb ready for further parking if required. The home still offers potential (STP) with neighbouring houses having extended and converted the loft space, it will be popular, so call the Greyfox sale team in Rainham to arrange you're your viewing!

TOTAL FLOOR AREA: 1177 sq.ft. (109.3 sq.m.) approx.

Whilst every attempt has been made to ensure the accuracy of the floorplan contained here, measurements of doors, windows, rooms and any other items are approximate and no responsibility is taken for any error, omission or mis-statement. This plan is for illustrative purposes only and should be used as such by any prospective purchaser. The services, systems and appliances shown have not been tested and no guarantee as to their operability or efficiency can be given.