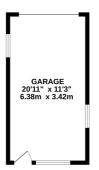

# **Key Features**

- Three Bedroom Semi-Detached Home
- Underfloor Heating Throughout The Living Space
- Modern & Ready To Move Into
- · Open Plan Living
- Dropped Kerb To Front, Detached Garage & Drive To Rear
- Lean To Offering Extra Storage, Office Or Utility Space
- Close Proximity To Good Schools, Amenities & Rainham Train Station
- Rear Garden Measuring Approx 88ft x 27ft

TOTAL FLOOR AREA: 1177 sq.ft. (109.3 sq.m.) approx.

Whilst every attempt has been made to ensure the accuracy of the floorplan contained here, measurements of doors, windows, rooms and any other items are approximate and no responsibility is taken for any error, omission or mis-statement. This plan is for illustrative purposes only and should be used as such by any prospective purchaser. The services, systems and appliances shown have not been tested and no guarantee as to their operability or efficiency can be given.