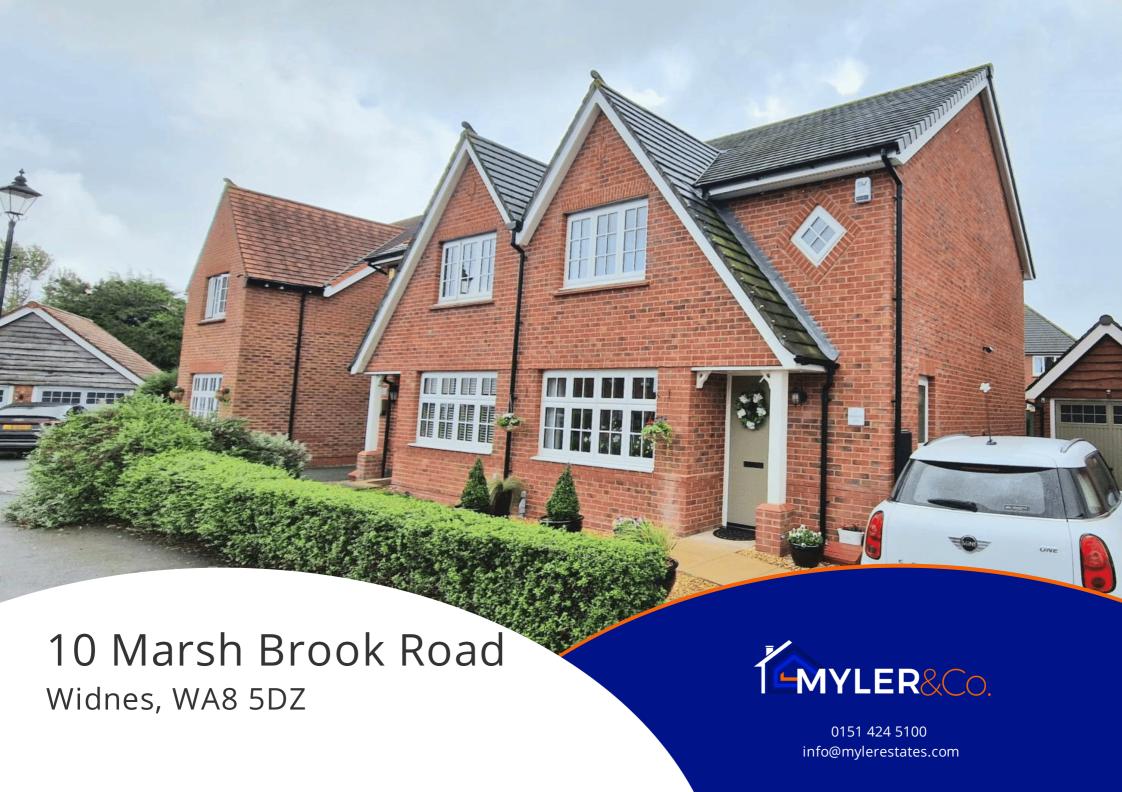

### Ground Floor

### **Entrance Hall**

Entered via UPVC double glazed composite door, laminate to flooring, two ceiling lights, radiator, stairs leading to first floor, doors leading to cloak room, lounge and diner, storage cupboard with plumbing for washing machine.

### Cloakroom

Tiled flooring, ceiling light, radiator, UPVC double glazed window, wash hand basin with pedestal, low level W.C.

## Lounge

4.95m x 3.25m (16' 3" x 10' 8")

Laminate to flooring, ceiling light, radiator, UPVC double glazed window, pebble effect electric fire.

## Kitchen / Dining room

5.40m x 3.10m (17' 9" x 10' 2")

Kitchen Area:

Tiled flooring, four spotlights, UPVC double glazed window, comprises of a range of wall and base units with work surfaces over, 1½ bowl stainless steel sink with mixer