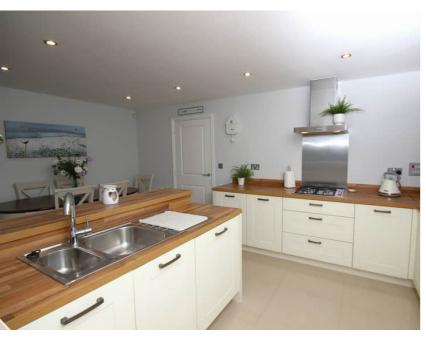

## Kitchen / Dining room

5.40m x 3.10m (17' 9" x 10' 2")

Kitchen Area:

Tiled flooring, four spotlights, UPVC double glazed window, comprises of a range of wall and base units with work surfaces over, 1½ bowl stainless steel sink with mixer tap, high level stainless steel oven, gas hob, extractor canopy, integral microwave, integral dish washer and fridge freezer.