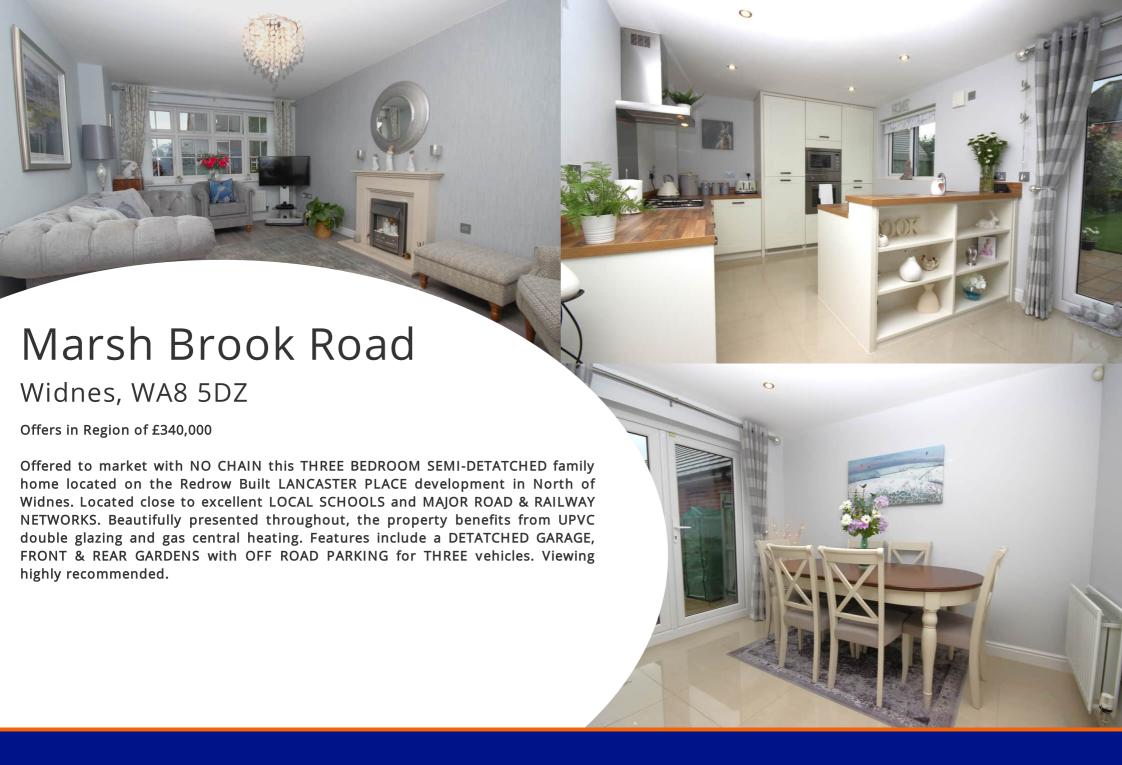

## Lounge

4.95m x 3.25m (16' 3" x 10' 8")

Laminate to flooring, ceiling light, radiator, UPVC double glazed window, pebble effect electric fire.

## Kitchen / Dining room

5.40m x 3.10m (17' 9" x 10' 2")

Kitchen Area:

Tiled flooring, four spotlights, UPVC double glazed window, comprises of a range of wall and base units with work surfaces over, 1½ bowl stainless steel sink with mixer tap, high level stainless steel oven, gas hob, extractor canopy, integral microwave, integral dish washer and fridge freezer.

# Dining Area:

Tiled flooring, four spotlights, radiator, UPVC double glazed French doors leading to rear garden.

First Floor