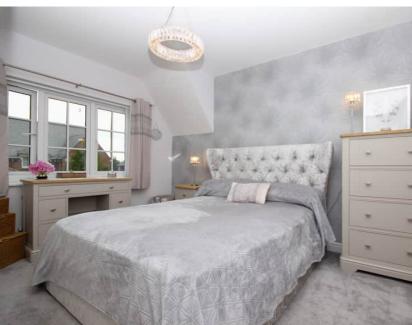

### Bedroom One

3.66m x 2.65m (12' 0" x 8' 8")

Carpet to flooring, ceiling light, radiator, UPVC double glazed window, range of fitted wardrobes, door leading to En-suite.

## Bedroom Two

3.13m x 3.03m (10' 3" x 9' 11")

Carpet to flooring, ceiling light, radiator, UPVC double glazed window.

### Bedroom Three

Carpet to flooring, ceiling light, radiator, UPVC double glazed window.