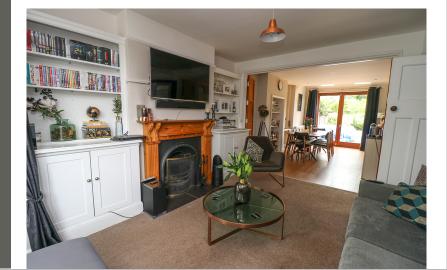

Four Bedrooms With En-Suite Shower
  Room To Master Bedroom
- Open Plan Living/Kitchen/DiningSpace
- Presented To A Very High Standard
  Throughout
- Located In One Of Colchester's Most Popular Ditricts
- Generous Garden

# 9 St Helena Road, Colchester, Essex. CO3 3BA.

GUIDE PRICE £450,000 - £475,000 A fine example of an exceptionally well presented 1930's 'Bay Fronted' character filled semi detached home offering four generous bedrooms over three floors. Located just off the highly regarded Maldon Road this beautiful home offers an abundance of space and original features throughout. The ground floor comprises an entrance hall which leads to an open plan living room/dining area and a well-appointed kitchen. The living boasts an original bay window to the front and a feature fireplace.



Call to view 01206 576999



# Property Details.

#### **Ground Floor**

#### **Entrance Hall**

### Living Room



14' 3" x 11' 10" (4.34m x 3.61m)

## Open Plan Kitchen/Diner



17' 9" x 8' 9" (5.41m x 2.67m)

#### **Utility Room**

8' 4" x 7' 0" (2.54m x 2.13m)

First Floor

Landing

#### **Bedroom Two**



14' 5" x 9' 11" (4.39m x 3.02m)

#### **Bedroom Three**



**Bedroom Four** 

7' 8" x 6' 5" (2.34m x 1.96m)

#### Bathroom



# Property Details.

# Second Floor

# Second Floor Landing

### Bedroom One



18' 9" x 13' 0" (5.71m x 3.96m)

### **En-Suite**



## Outside

# Rear Garden



# Property Details.

#### **Floorplans**



#### Location



#### **Energy Ratings**





We have not carried out a structural survey and the services, appliances and specific fittings have not been