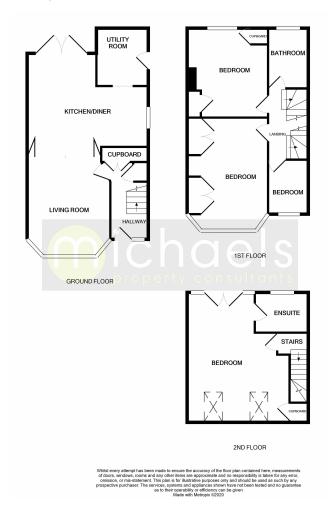

leads to an open plan living room/dining area and a well-appointed kitchen. The living boasts an original bay window to the front and a feature fireplace.



Call to view 01206 576999



# Property Details.

#### **Ground Floor**

#### **Entrance Hall**

### Living Room



14' 3" x 11' 10" (4.34m x 3.61m)

## Open Plan Kitchen/Diner



17' 9" x 8' 9" (5.41m x 2.67m)

#### **Utility Room**

8' 4" x 7' 0" (2.54m x 2.13m)

First Floor

Landing

#### **Bedroom Two**



14' 5" x 9' 11" (4.39m x 3.02m)

#### **Bedroom Three**



**Bedroom Four** 

7' 8" x 6' 5" (2.34m x 1.96m)

#### Bathroom



# Property Details.

# Second Floor

# Second Floor Landing

### Bedroom One



18' 9" x 13' 0" (5.71m x 3.96m)

### **En-Suite**



## Outside

# Rear Garden



# Property Details.

#### **Floorplans**



#### Location



#### **Energy Ratings**





We have not carried out a structural survey and the services, appliances and specific fittings have not been tested. All photographs, measurements, floor plans and distances referred to are given as a guide only and should not be relied upon for the purchase of carpets or any other fixtures or fittings. Gardens, roof terraces, balconies and communal gardens as well as tenure and lease details cannot have their accuracy guaranteed for intending purchasers. Lease details, service ground rent (where applicable) are given as a guide only and should be checked and confirmed by your solicitor prior to exchange of contracts.