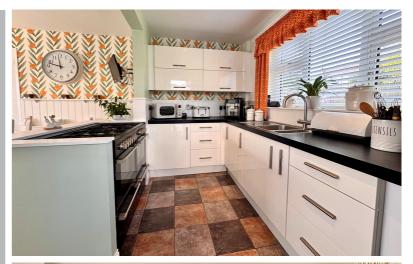

# Kitchen/Diner

18' 4" x 9' 5" (5.59m x 2.87m)
Bay window to the front aspect, window to the rear aspect, radiator, range of wall mounted and base level units with work surface over and inset sink with drainer, range cooker, space for a large American style fridge/freezer, large pantry cupboard housing washing machine and tumble dryer.