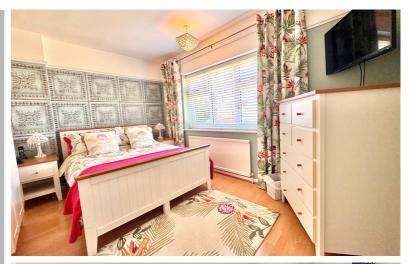

## **Bedroom One**

12' 5" x 10' 10" (3.78m x 3.30m) Window to the rear aspect, radiator, built in storage cupboard.

#### **Bedroom Two**

11' 0" x 11' 9" max (3.35m x 3.58m) Window to the side aspect, radiator, airing cupboard.

## **Bedroom Three**

9' 5" x 7' 9" (2.87m x 2.36m) Window to the front aspect, radiator, built in storage cupboard.