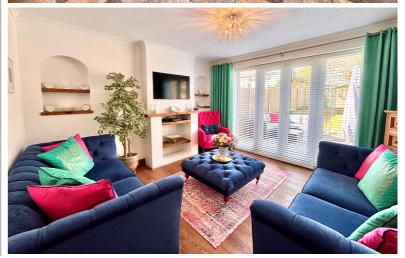

# Lounge

11' 9" x 12' 0" (3.58m x 3.66m) Glazed patio doors to the rear, radiator.