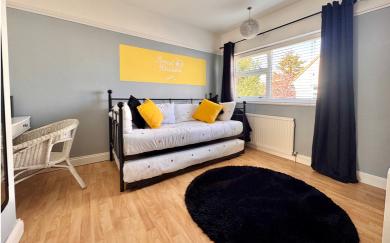

## **Bedroom One**

12' 5" x 10' 10" (3.78m x 3.30m) Window to the rear aspect, radiator, built in storage cupboard.

#### **Bedroom Two**

11' 0" x 11' 9" max (3.35m x 3.58m) Window to the side aspect, radiator, airing cupboard.

## **Bedroom Three**

9' 5" x 7' 9" (2.87m x 2.36m) Window to the front aspect, radiator, built in storage cupboard.