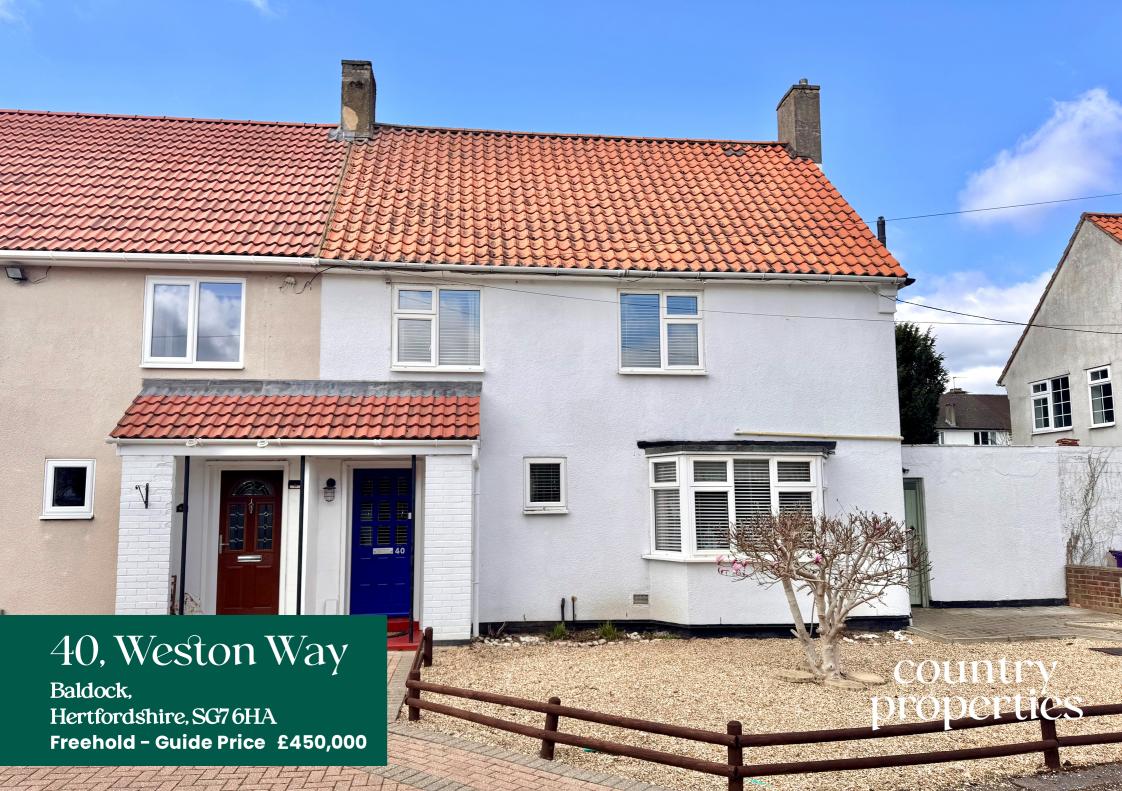

A beautifully presented 3 bedroom semi-detached home with large south westerly facing rear garden in Central location within walking distance to all schools, transport links and town centre amenities. This fantastic home located on Weston Way offers light, bright accommodation throughout with a bay fronted kitchen/diner and spacious lounge on the ground floor with 3 generous bedrooms and modern family bathroom on the first. A wonderful family home that would suit a wide range of buyers!

- 3 Generous bedrooms
- Fantastic south westerly rear garden measuring approx 40ft x 36ft
- Very well presented throughout
- Walking distance to schools and local amenities
- Scope for further extension/value adding (STPP)
- Council Tax band C / EPC rating TBC