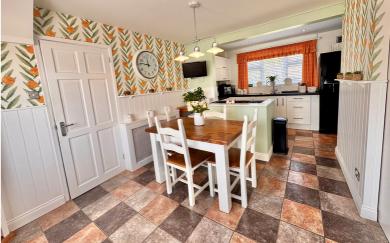

# Kitchen/Diner

18' 4" x 9' 5" (5.59m x 2.87m)
Bay window to the front aspect, window to the rear aspect, radiator, range of wall mounted and base level units with work surface over and inset sink with drainer, range cooker, space for a large American style fridge/freezer, large pantry cupboard housing washing machine and tumble dryer.