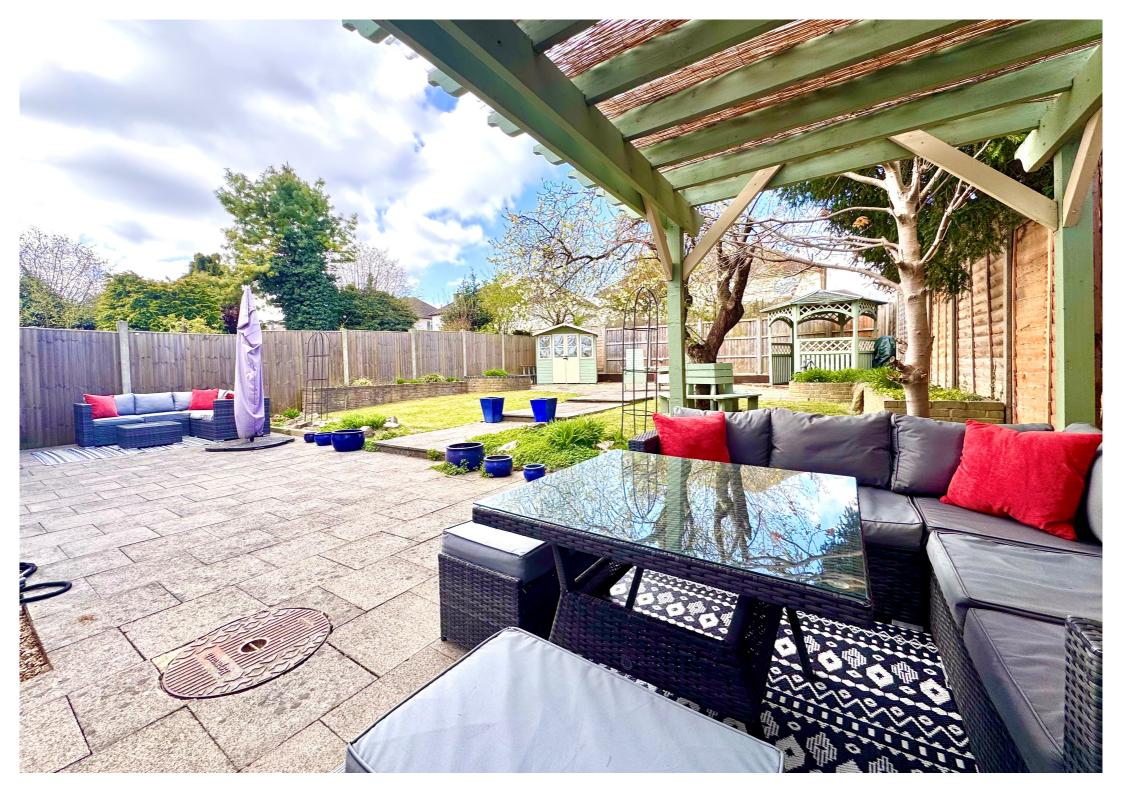

#### Rear

South westerly facing rear garden measuring approx 40ft x 36ft predominantly laid to lawn with patio area at head and rear, mature beds and borders, timber storage shed, two gazebo's, brick built workshop/store.