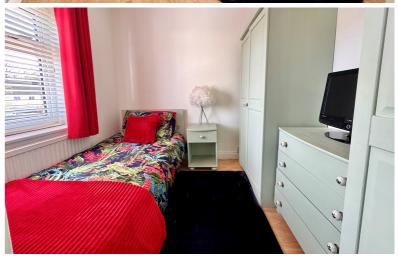

## **Bedroom One**

12' 5" x 10' 10" (3.78m x 3.30m) Window to the rear aspect, radiator, built in storage cupboard.

#### **Bedroom Two**

11' 0" x 11' 9" max (3.35m x 3.58m) Window to the side aspect, radiator, airing cupboard.

## **Bedroom Three**

9' 5" x 7' 9" (2.87m x 2.36m) Window to the front aspect, radiator, built in storage cupboard.