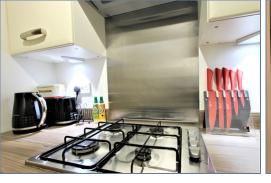

Presented in immaculate condition throughout, a spacious one bedroom first floor apartment in the ever-popular Fairfields development. This property boasts a large entrance hall with ample storage, Open plan Lounge/ Kitchen space with double doors onto the juliet balcony, a generous sized bedroom with family bathroom. The housing association is Cross Keys and the ground rent and service charge combined is £245.33 pcm. The property has a fixtures and fittings charge of £2,000.