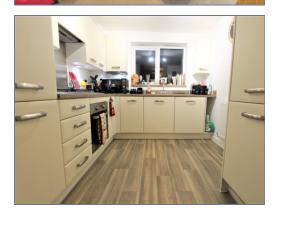

Presented in immaculate condition throughout, a spacious one bedroom first floor apartment in the ever-popular Fairfields development. This property boasts a large entrance hall with ample storage, Open plan Lounge/ Kitchen space with double doors onto the juliet balcony, a generous sized bedroom with family bathroom. The housing association is Cross Keys and the ground rent and service charge combined is £245.33 pcm. The property has a fixtures and fittings charge of £2,000.