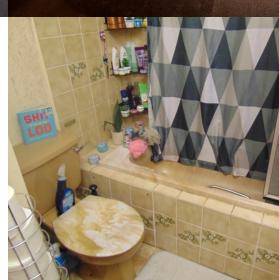

y comprises of: one welcoming reception room, a modern fitted dining kitchen, two first floor double bedrooms and a three piece bathroom suite. Warmed by gas central heating, and is Upvc double glazed throughout. Low maintenance rear yard. EPC - E. Ideal for anyone looking for their first home. Suitable for buy to let investment. Early viewing is considered a must!

## **FEATURES**

- Well presented mid terrace home
- Offered for sale with no onward chain
- The perfect first home
- Suitable for buy to let investment
- A short drive from the local motorway network
- One welcoming reception room
- Modern dining kitchen

- Two first floor double bedrooms
- Three piece bathroom suite
- Warmed by gas central heating
- Upvc double glazed throughout
- EPC E
- Early viewing is considered a must!



## **ROOM DESCRIPTIONS**

## **Ground Floor**

Sitting Room

4.8m x 3.93m (15' 9" x 12' 11")

Dining Kitchen

3.64m x 3.44m (11' 11" x 11' 3")

First Floor

Bedroom One

3.93m x 3.31m (12' 11" x 10' 10")

Bedroom Two

3.93m x 2.88m (12' 11" x 9' 5")

Bathroom

Outside

Yard