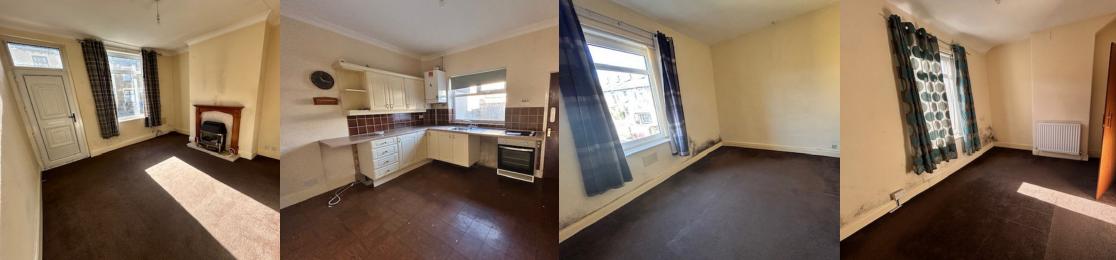

## **Ground Floor**

Sitting Room

4.8m x 3.93m (15' 9" x 12' 11")

Dining Kitchen

3.64m x 3.44m (11' 11" x 11' 3")

First Floor

Bedroom One

3.93m x 3.31m (12' 11" x 10' 10")

Bedroom Two

3.93m x 2.88m (12' 11" x 9' 5")

Bathroom

Outside

Yard