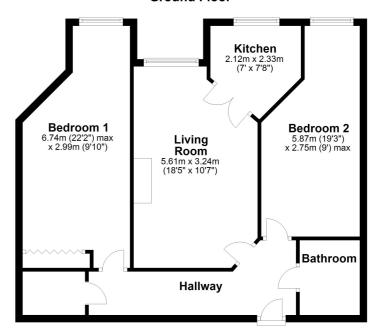

## **Ground Floor**

All measurements shown are approximate and for guidance only. Garages and workshops are not included in any gross floor areas unless integral to the main building where they will be included.

Plan produced using PlanUp.