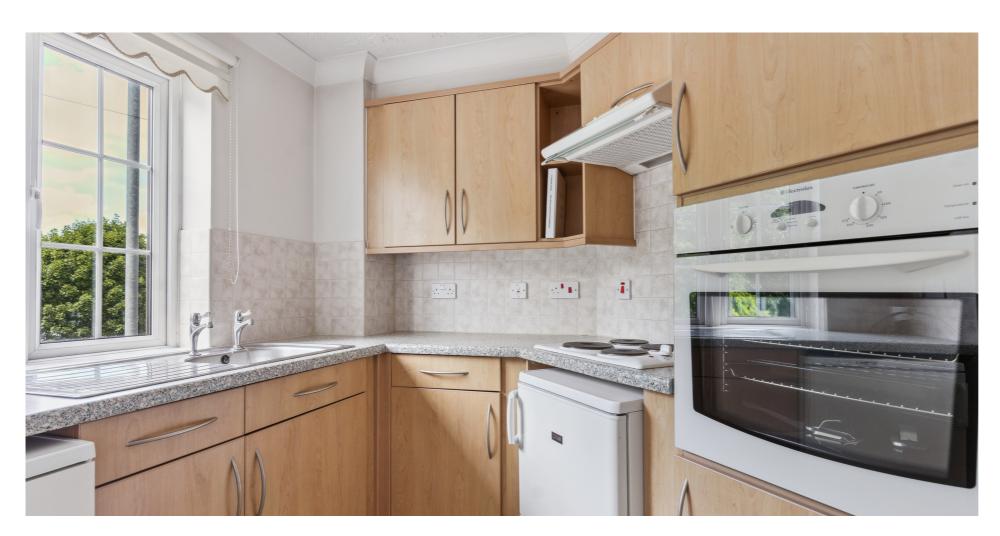

The property is in good decorative order throughout and benefits from a spacious living room with views over looking the church and town centre, a fitted kitchen, two double bedrooms, one with built-in wardrobes, and a stylish bathroom with shower.

Key Features:

Upper Ground floor with views over town centre

Good condition throughout

Double bedrooms, one with fitted wardrobe

Fitted kitchen

Communal facilities & on-site manager

Resident parking available