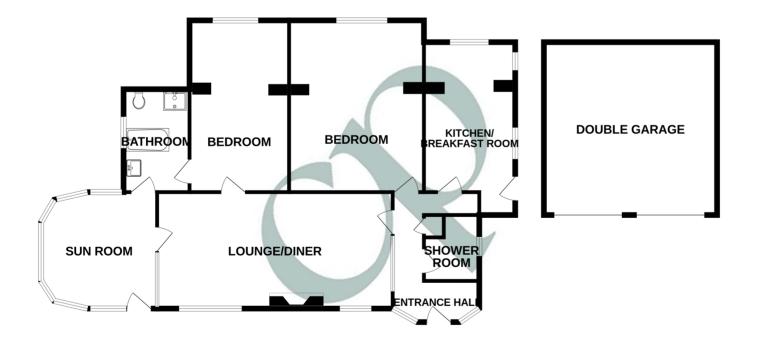

## **GROUND FLOOR**

Whilst every attempt has been made to ensure the accuracy of the floorplan contained here, measurements of doors, windows, rooms and any other items are approximate and no responsibility is taken for any error, omission or mis-statement. This plan is for illustrative purposes only and should be used as such by any prospective purchaser. The services, systems and appliances shown have not been tested and no guaranter as to their operability or efficiency can be given.

#### **Ground Floor**

#### **Entrance Hall**

Airing cupboard housing hot water tank, double glazed window to the front, radiator.

# Lounge

24' 0" x 12' 0" (7.32m x 3.66m) Open feature fireplace, wall light points, double glazed window to the front, radiator, door in to:

#### Sun Room

15' 1" x 12' 0" (4.60m x 3.66m) Double glazed windows to all sides.

### Kitchen/Breakfast Room

16' 8" x 9' 5" (5.08m x 2.87m) Base and wall mounted units with work surfaces over, stainless steel sink, double glazed window and door to rear, oil-fired boiler.

#### Bedroom One

18' 0" x 10' 5" (5.49m x 3.17m) Fitted wardrobes, double glazed window to the rear, radiator.

#### Shower Room

A suite comprising of a walk-in shower cubicle, low level WC, wash hand basin, heated towel rail, window to the side.

#### Bedroom Two

 $18' \ 0" \ x \ 12' \ 4" \ (5.49m \ x \ 3.76m)$  Double glazed window to the rear, radiator.

# Bathroom

A suite comprising of a panelled bath, separate shower cubicle (not in use), low level WC, wash hand basin, double glazed window to the rear, radiator.

# Double Garage

Two up and over doors, power and light.