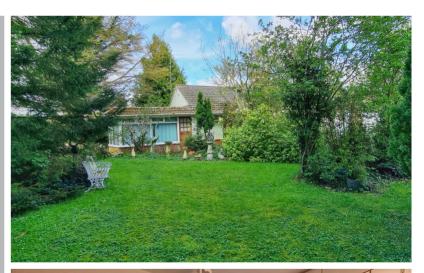

## Garden

A private rear garden, mainly laid to lawn with mature shrubs and flower borders plus mature trees and bushes.