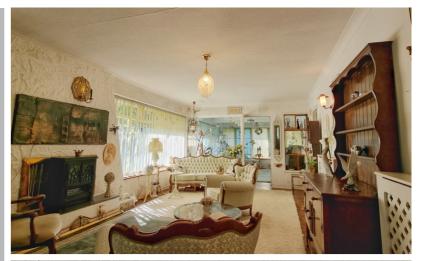

# Lounge

24' 0" x 12' 0" (7.32m x 3.66m) Open feature fireplace, wall light points, double glazed window to the front, radiator, door in to: