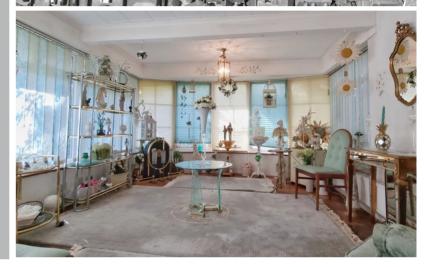

# Lounge

24' 0" x 12' 0" (7.32m x 3.66m) Open feature fireplace, wall light points, double glazed window to the front, radiator, door in to:

#### Sun Room

15' 1" x 12' 0" (4.60m x 3.66m) Double glazed windows to all sides.