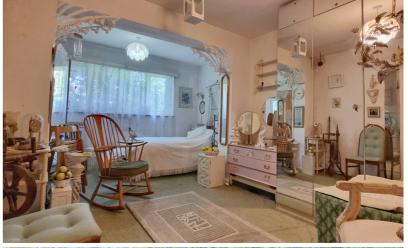

#### Bedroom One

18' 0" x 10' 5" (5.49m x 3.17m) Fitted wardrobes, double glazed window to the rear, radiator.

#### Bedroom Two

 $18' \ 0" \ x \ 12' \ 4" \ (5.49m \ x \ 3.76m)$  Double glazed window to the rear, radiator.