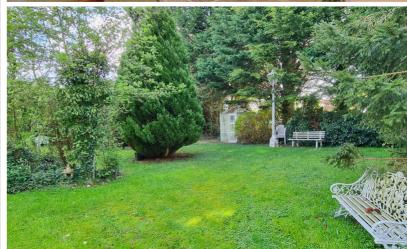

## Garden

A private rear garden, mainly laid to lawn with mature shrubs and flower borders plus mature trees and bushes.