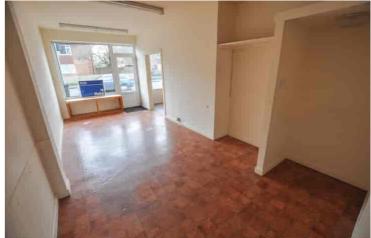

## Description

The retail unit is split into two principle areas and could be formally divided if required. Both areas have a rear store room and separate WC with independent rear access. The premises is available as a whole or can possible be split and the landlord is flexible on the terms of the lease being offered.