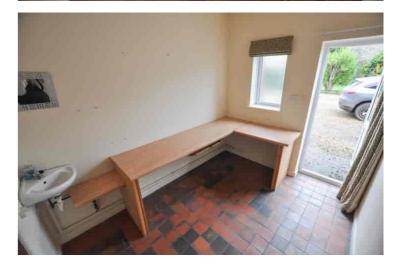

## Description

The retail unit is split into two principle areas and could be formally divided if required. Both areas have a rear store room and separate WC with independent rear access. The premises is available as a whole or can possible be split and the landlord is flexible on the terms of the lease being offered.