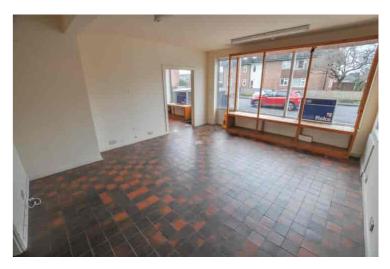

A well proportioned retail unit split into two principle areas with casual forecourt parking being offered with flexible terms.

## Description

The retail unit is split into two principle areas and could be formally divided if required. Both areas have a rear store room and separate WC with independent rear access. The premises is available as a whole or can possible be split and the landlord is flexible on the terms of the lease being offered.