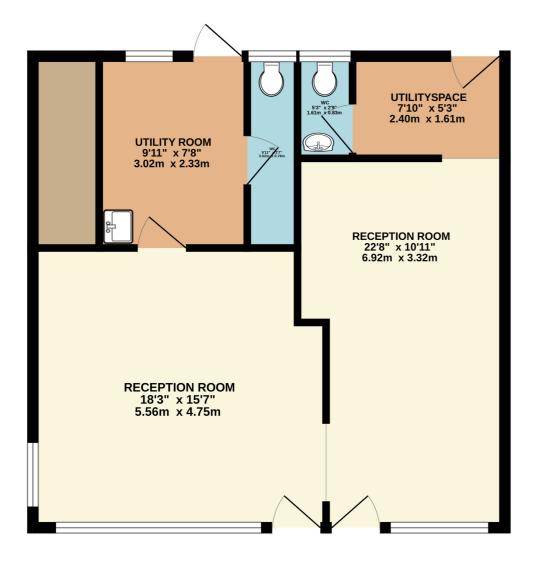

## Outside

There is forecourt parking suited to several vehicles.

Size: sq ft 593 (sq m 55.1) Parking: Forecourt Garden: N/A

## GROUND FLOOR 593 sq.ft. (55.1 sq.m.) approx.

TOTAL FLOOR AREA : 593 sq.ft. (55.1 sq.m.) approx. Measurements are approximate. Not to scale. Illustrative purposes only Made with Metropix ©2025

Important notice: Fisks Estate Agents, their clients and any joint agents give notice that 1: They are not authorised to make or give any representations or warranties in relation to the property either here or elsewhere, either on their own behalf or on behalf of their client or otherwise. They assume no responsibility for any statement that m ay be made in these particulars. These particulars do not form part of any offer or contract and must not be relied upon as statements or representations of fact. 2: Any areas, measurements or distances are approximate. The text, photographs and plans are for guidance only and are not necessarily comprehensive. It should not be assumed that the property has all necessary planning, building regulation or other consents and Fisks Estate Agents have not tested any services, equipment or facilities. Purchasers must satisfy them selves by inspection or otherwise Purchasers must satisfy them selves by inspection or otherwise.