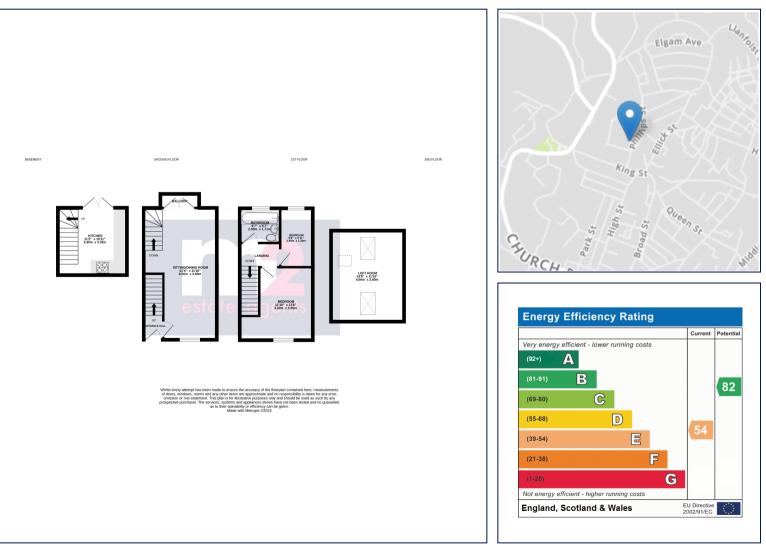

Mains Gas, electricity, water and drainage. Council Tax Band: A

All room sizes are approximate. Electrical installations, plumbing, central heating and drainage installations are noted on the basis of a visual inspection only. They have not been tested and no warranty of condition or fitness for purpose is implied in their inclusion. Potential purchasers are warned that they must make their own enquiries as to the condition of the appliances, installations or any element of the structure or fabric of the property.