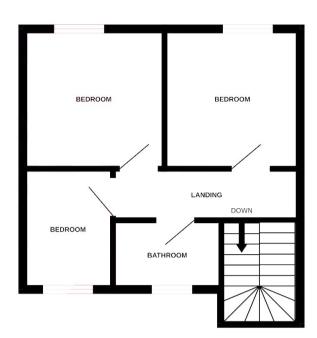

The council tax band is A.

The interior of this beautifully presented property comprises a spacious living room and fitted kitchen diner on the ground floor. The first floor consists of 3 bedrooms and the family bathroom. The exterior boasts a private rear garden, perfect for enjoying the summer months.

GROUND FLOOR 1ST FLOOR

Whilst every attempt has been made to ensure the accuracy of the floorplan contained here, measurements of doors, windows, rooms and any other items are approximate and no responsibility is taken for any error, omission or mis-statement. This plan is for illustrative purposes only and should be used as such by any prospective purchaser. The services, systems and appliances shown have not been tested and no guarantee as to their operability or efficiency can be given.