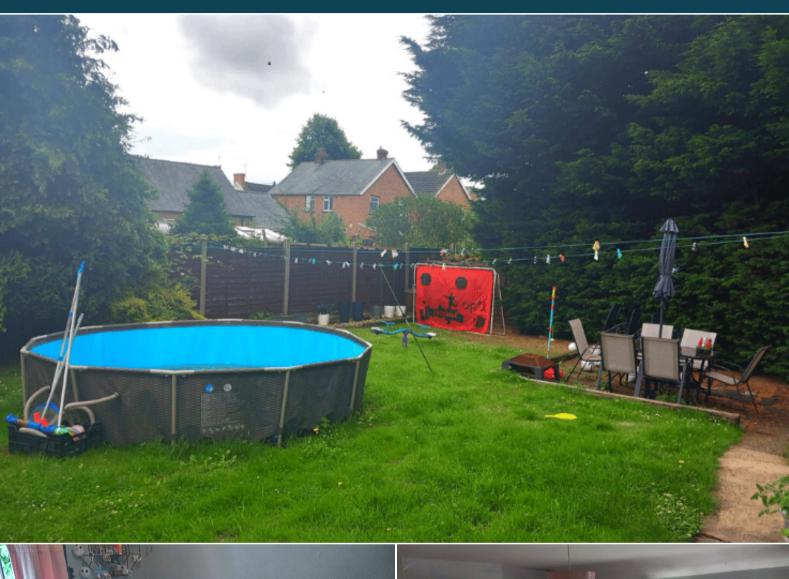

The council tax band is A.

The interior of this beautifully presented property comprises a spacious living room and fitted kitchen diner on the ground floor. The first floor consists of 3 bedrooms and the family bathroom. The exterior boasts a private rear garden, perfect for enjoying the summer months.