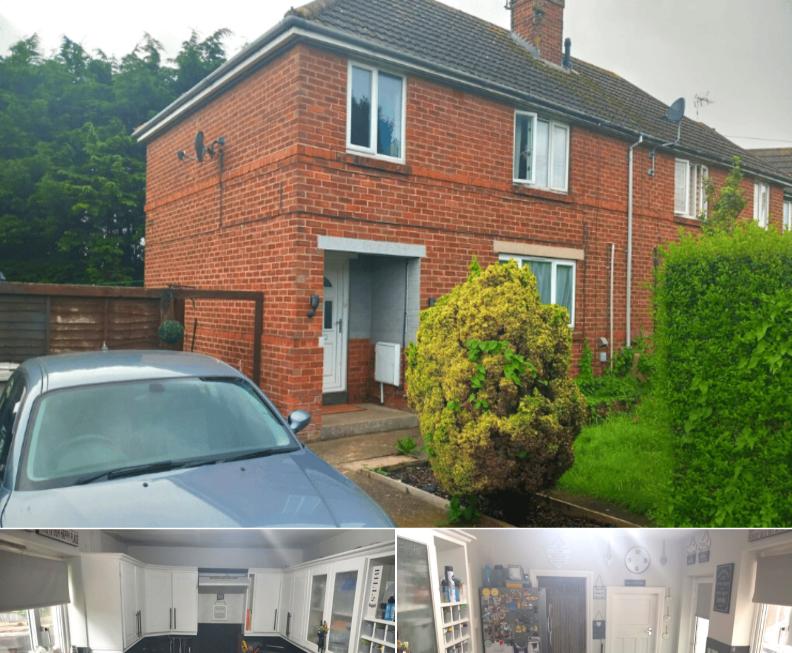

## Lincoln Road Skegness

Bettermove are proud to present this 3 bedroom semi-detached house in Skegness available with no forward chain.

The property benefits from double glazing, gas central heating throughout and has off street parking available.

The council tax band is A.

The interior of this beautifully presented property comprises a spacious living room and fitted kitchen diner on the ground floor. The first floor consists of 3 bedrooms and the family bathroom. The exterior boasts a private rear garden, perfect for enjoying the summer months.

Located in the popular town of Skegness, the property is close to a range of amenities, including shops, supermarkets, restaurants and pubs. Excellent transport connections can be found from the A158, A52 and many local bus routes.