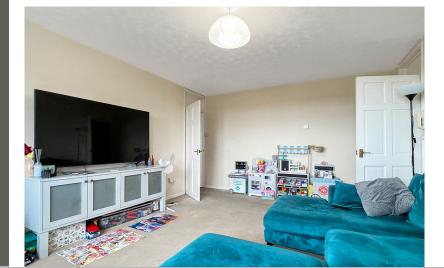

#### Lounge/Diner

5.41 m x 3.81 Double glazed window to front. Door to balcony terrace. Double radiator.