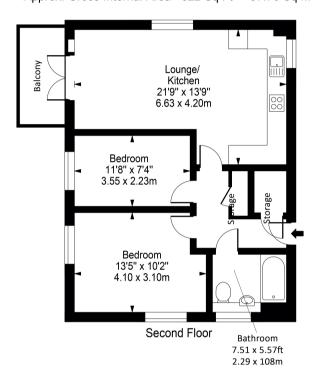

Approx. Gross Internal Area 622 Sq Ft - 57.76 Sq M

For Illustration Purposes Only - Not To Scale

This floor plan should be used as a general outline for guidance only and does not constitute in whole or in part an offer or contract.

Any intending purchaser or lessee should satisfy themselves by inspection, searches, enquiries and full survey as to the correctness of each statement.