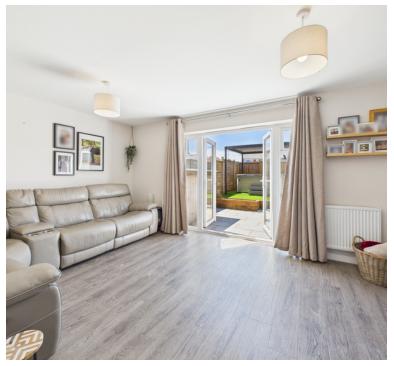

## Lounge

4.92m x 3.62m (16' 2" x 11' 11") Radiator, double glazed double doors to the garden.