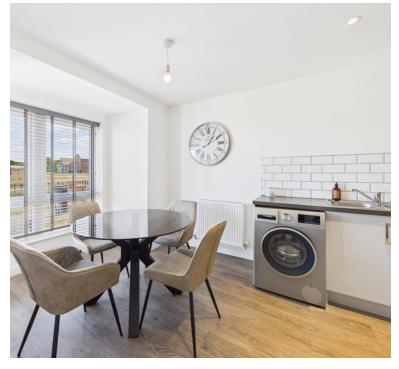

## Kitchen/diner

5.15m x 2.83m (16' 11" x 9' 3") Sink unit, floor and wall units, plumbing for dishwasher and washing machine, built in oven and hob, double glazed feature bay window, radiator