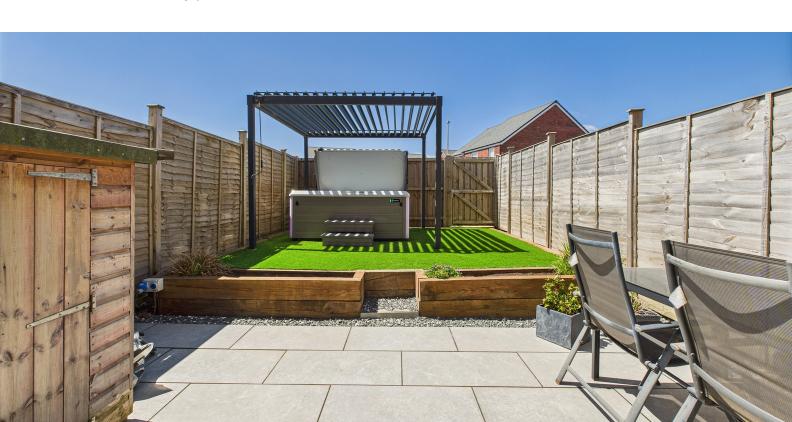

## Garden

Patio area with steps up to artificial grass area....with a South West aspect, this garden is a sun trap...gate to the parking spaces to the rear

# **Parking**

2 side by side parking spaces, to the rear of the property