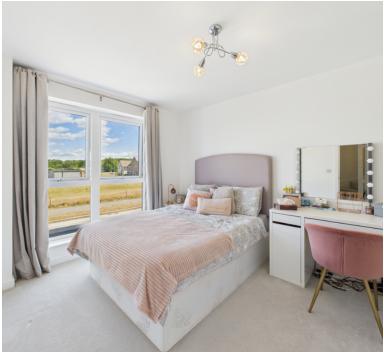

#### Bedroom 2

4.20m x 2.81m (13' 9" x 9' 3") Radiator, double glazed window

### Bedroom 3

3.80m x 2.82m (12' 6" x 9' 3")
Radiator, double glazed window

#### Bedroom 4

2.34m x 2.01m (7' 8" x 6' 7")
Radiator, double glazed window