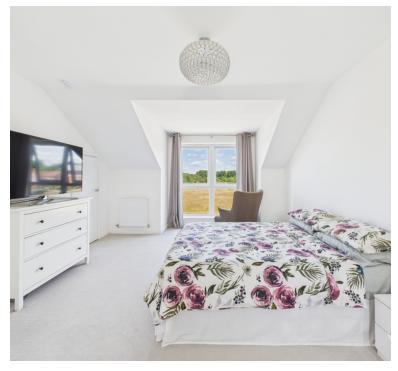

The standout feature is the stunning top-floor main bedroom, spanning the entire floor and boasting built-in wardrobes, a relaxing seating area with views over open countryside, and its own private en-suite. Additional benefits include gas central heating, double glazing, two allocated parking spaces, and a thoughtfully landscaped garden designed for enjoying afternoon and evening sun.

## Bedroom 1

7.41m x 2.81m (24' 4" x 9' 3") Built in wardrobes, radiator, double glazed window with open outlook, Skylight, door to the en-suite