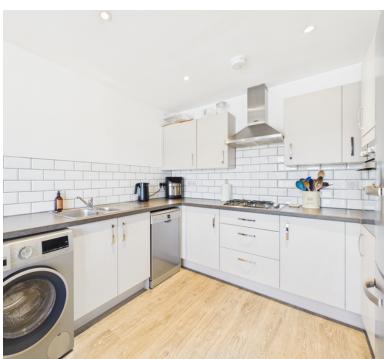

## Kitchen/diner

5.15m x 2.83m (16' 11" x 9' 3") Sink unit, floor and wall units, plumbing for dishwasher and washing machine, built in oven and hob, double glazed feature bay window, radiator