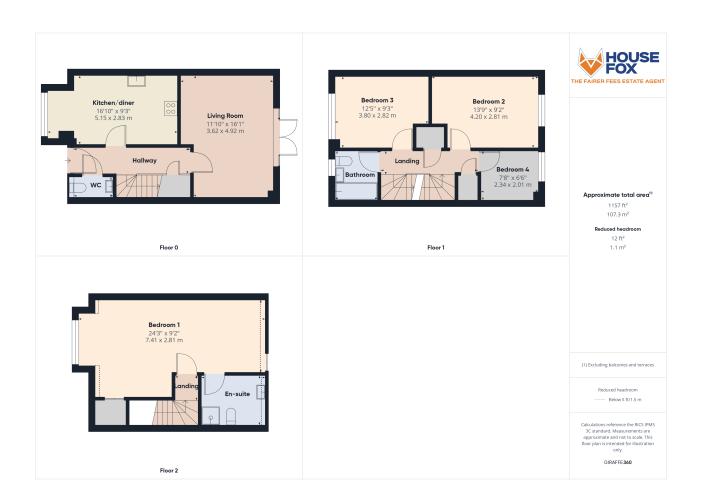

#### **ROOM DESCRIPTIONS**

## Main front door to the hallway

## Hallway

Stair to the first floor, cupboard

### Cloakroom

WC, wash hand basin, radiator, double glazed window

## Lounge

4.92m x 3.62m (16' 2" x 11' 11") Radiator, double glazed double doors to the garden.

## Kitchen/diner

5.15m x 2.83m (16' 11" x 9' 3") Sink unit, floor and wall units, plumbing for dishwasher and washing machine, built in oven and hob, double glazed feature bay window, radiator

# First floor landing

Stairs to first floor, cupboard

#### Bedroom 2

4.20m x 2.81m (13' 9" x 9' 3") Radiator, double glazed window

### Bedroom 3

3.80m x 2.82m (12' 6" x 9' 3")
Radiator, double glazed window

#### Bedroom 4

2.34m x 2.01m (7' 8" x 6' 7")
Radiator, double glazed window

## Family bathroom

Bath with shower over, wash hand basin, WC, double glazed window, heated towel rail

# Top floor landing

Stairs to top floor

## Bedroom 1

7.41m x 2.81m (24' 4" x 9' 3") Built in wardrobes, radiator, double glazed window with open outlook, Skylight, door to the en-suite

#### En-suite shower room

Shower cubicle, WC, wash hand basin, Skylight, heated towel rail

#### FLOORPLAN & EPC