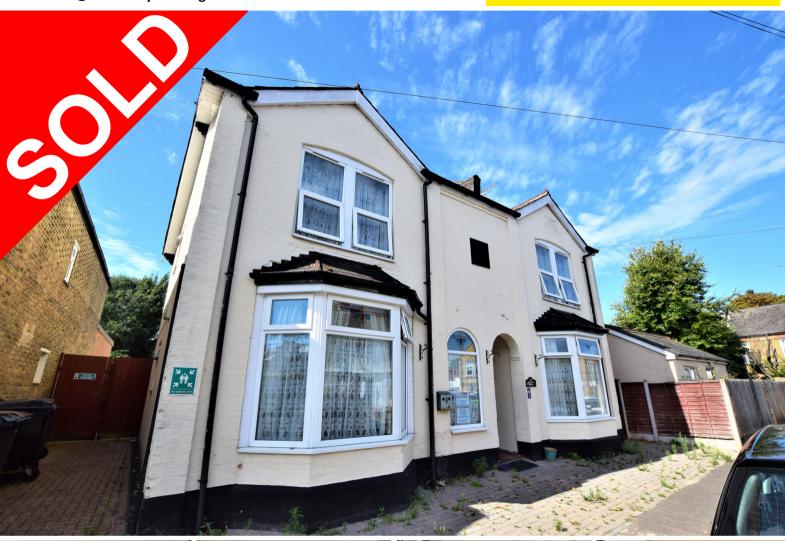

## Hamlet Road, Chelmsford £940,000 Freehold

- Former Hotel
- Old Moulsham Location
- Sold with vacant possession
- Possible Development Opportunities
- Close to all amenities

Investment opportunity to acquire this former guest house located in the heart of Old Moulsham.

Other than the current use as a hotel, the property offers an abundance of development opportunities (subject to planning).

The accommodation is currently set out with a manager's self-contained flat. There are also separate communal areas including a dining room.