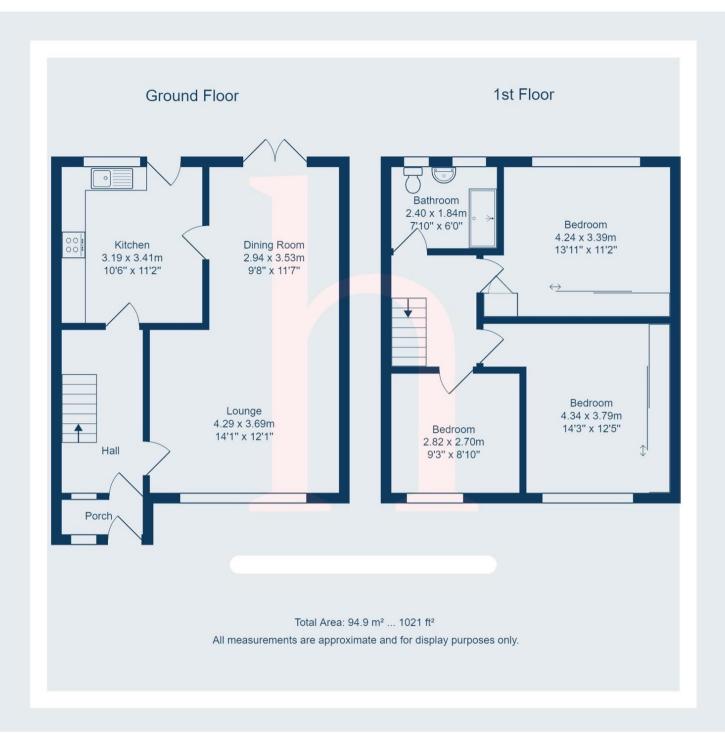

T: 0151 625 0125

E: info@homewirral.co.uk W: www.homewirral.co.uk

A: 42 Grange Road, West Kirby, CH48 4EF



Perfect Starter Home! Coming to the market with no onward chain is this very well-presented three bedroom mid terrace property on the popular Cherry Tree Avenue in Moreton. Situated nearby to Leasowe Train Station, local shops and excellent schools, this is the ideal place for a young family.

To the ground floor there is an entrance porch which welcomes you into the hallway where you can then enter into the bright and airy lounge/dining room giving you an open-plan arrangement that is a nice place to entertain.