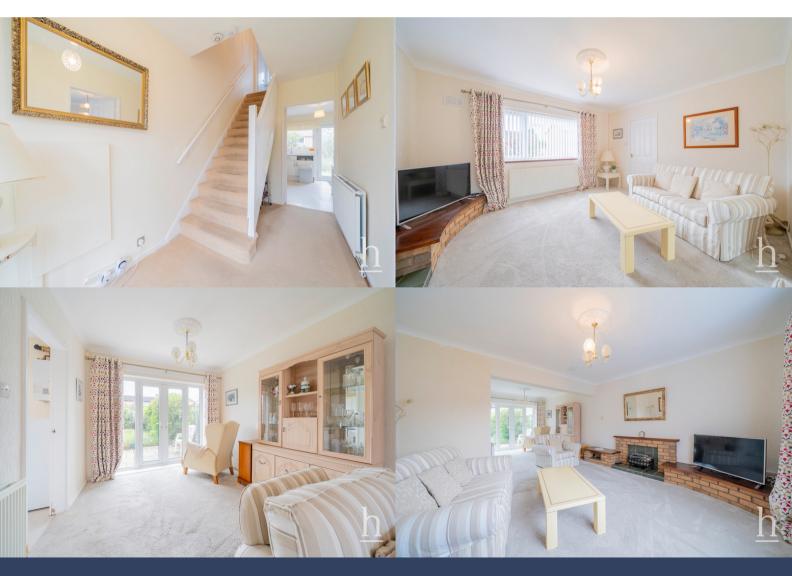

To the ground floor there is an entrance porch which welcomes you into the hallway where you can then enter into the bright and airy lounge/dining room giving you an open-plan arrangement that is a nice place to entertain.