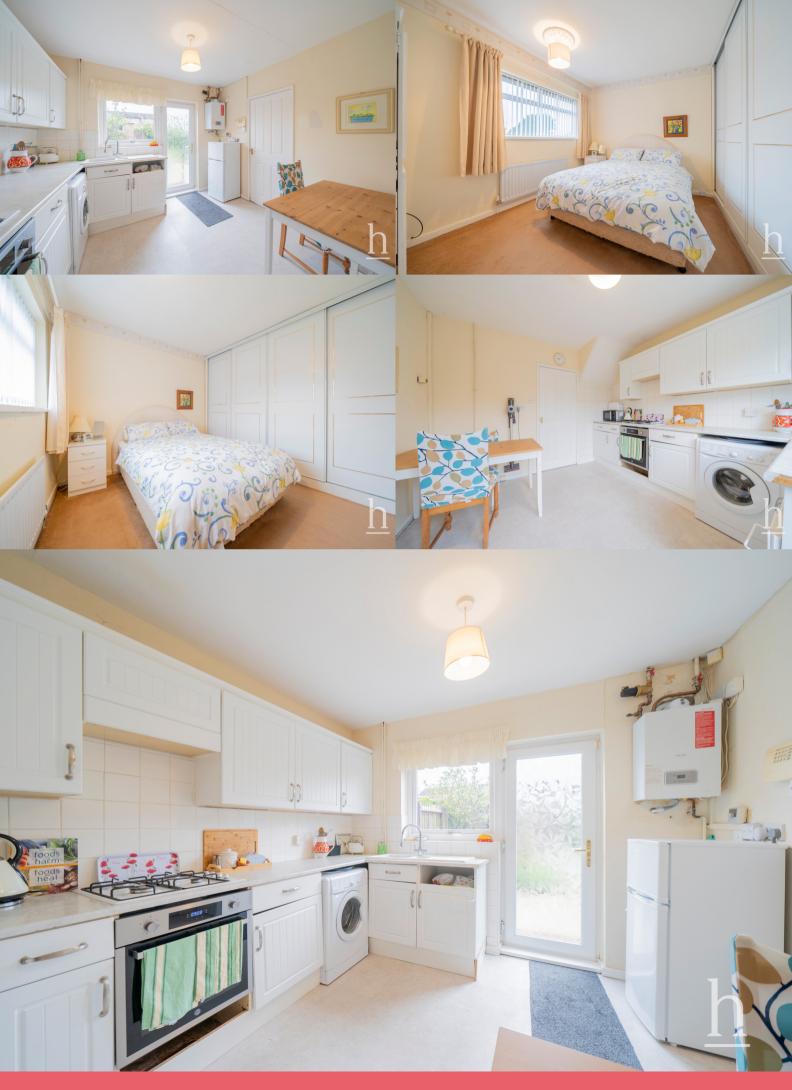

To the ground floor there is an entrance porch which welcomes you into the hallway where you can then enter into the bright and airy lounge/dining room giving you an open-plan arrangement that is a nice place to entertain.