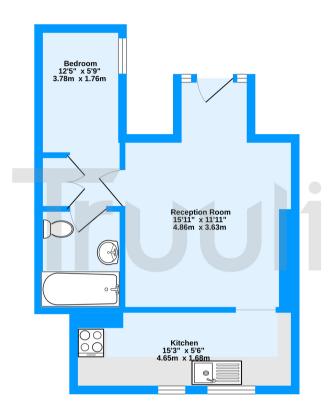

Lower Ground Floor 348 sq.ft. (32.4 sq.m.) approx.

Blunt Road, South Croydon, CR2

TOTAL FLOOR AREA: 348 sq.ft. (32.4 sq.m.) approx.

Measurements are approximate. Not to scale. Illustrative purposes only

Liberto surfix Memory. 2072.10