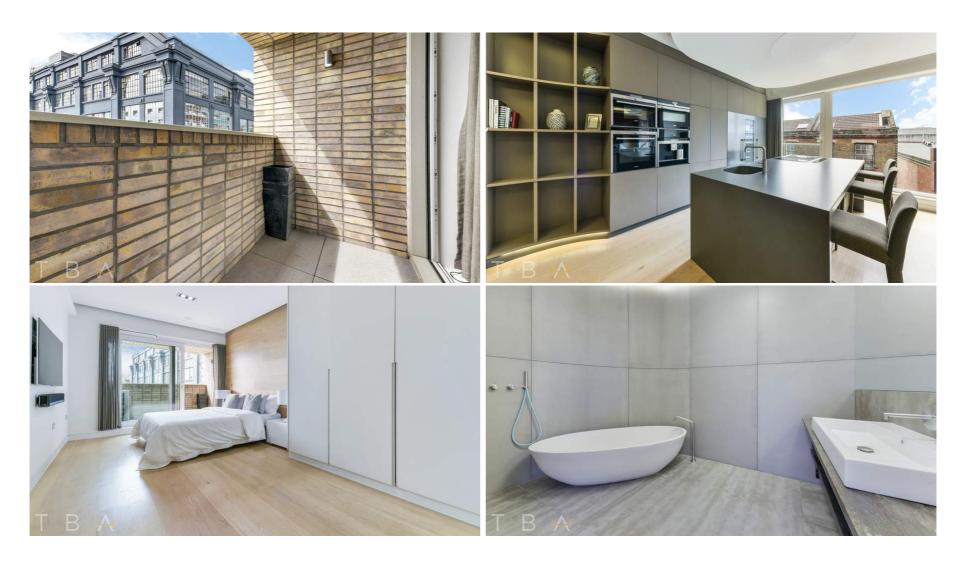

#### To Let

- 3 bed 3 bath
- 1531 sqft (approx.)
- Two balconies
- Air conditioning
- Fully furnished

Designed by architect Studio Verve, this large 1531 sqft (approx.) three double bedrooms and three bathrooms apartment has a huge open-plan living space and two balconies. Great attention to detail has been paid to the quality of the design and materials, resulting in a light and spacious apartment blending the perfect mix of industrial styling and modern monochrome materials.

One end of the living space houses an extensive high-spec fully fitted kitchen, which has a large island unit with solid stone worktop and integrated appliances including a coffee machine, Qooker boiling water tap and full length wine cooler. This leaves plenty of room for a large dining table and a large L shape sofa, making this the ideal room for entertaining space. The

## REDCHURCH STREET

**LONDON E2 7DJ** 

T B W

entire apartment has air conditioning and all bedrooms have bespoke build in wardrobes.

Situated on what is arguably one of the most sought after streets in Shoreditch, Redchurch Street, there is no shortage of local amenity all within a 5 minute walk. This quarter of Shoreditch benefits from popular spots including the Boundary Rooftop, Shoreditch House, Dishoom, Boxpark and an ever changing array of new and exciting restaurants, bars and shops all around the corner. Transport connections are nearby and convenient with Shoreditch High Street Overground less than a 2 minute walk and Liverpool St a 10 min walk down nearby Bishopsgate.