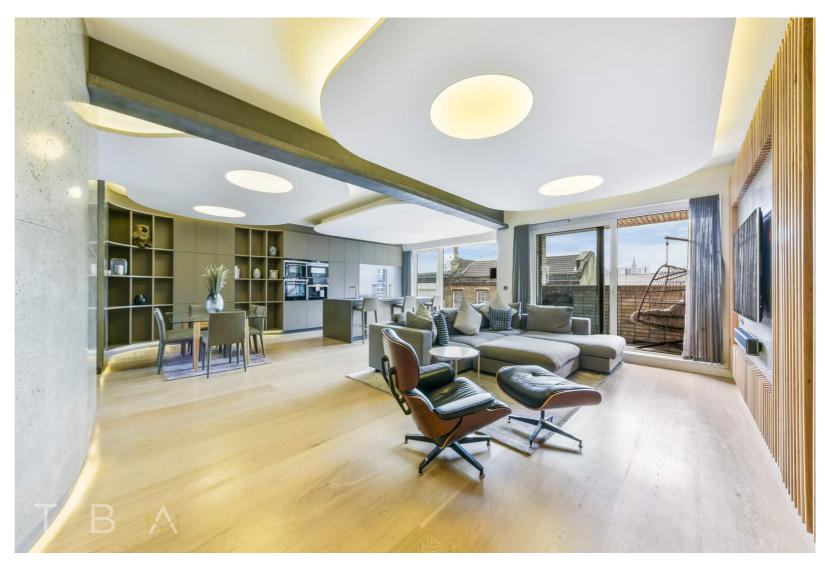

#### To Let

- 3 bed 3 bath
- 1531 sqft (approx.)
- Two balconies
- Air conditioning
- Fully furnished

Designed by architect Studio Verve, this large 1531 sqft (approx.) three double bedrooms and three bathrooms apartment has a huge open-plan living space and two balconies. Great attention to detail has been paid to the quality of the design and materials, resulting in a light and spacious apartment blending the perfect mix of industrial styling and modern monochrome materials.

One end of the living space houses an extensive high-spec fully fitted kitchen, which has a large island unit with solid stone worktop and integrated appliances including a coffee machine, Qooker boiling water tap and full length wine cooler. This leaves plenty of room for a large dining table and a large L shape sofa, making this the ideal room for entertaining space. The