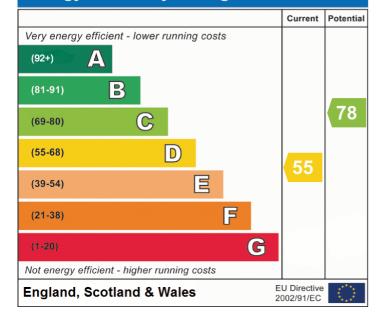

The master bedroom is a great size and comes complete with fitted wardrobes, offering ample storage space. Bedroom two is also generously proportioned providing flexibility for guests, family members, or even a Energy Efficiency Rating