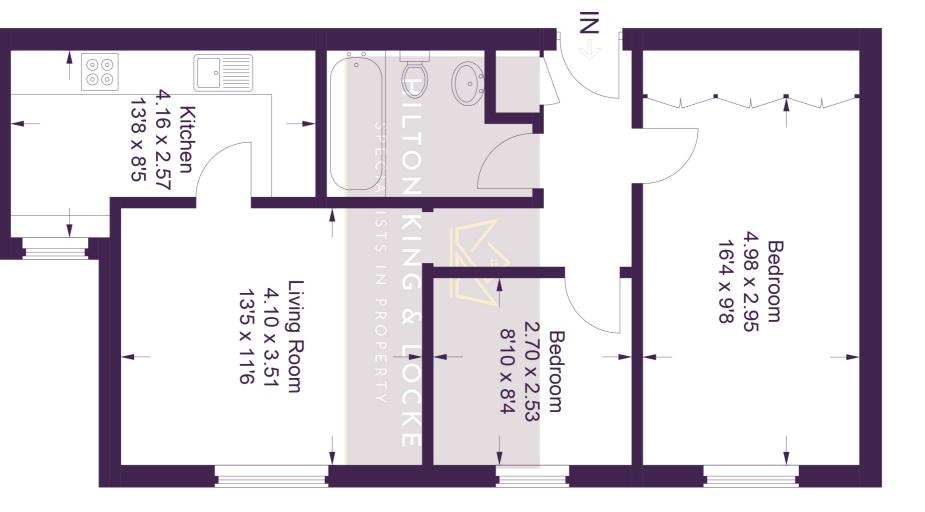

## 46 Cobblers Close

Approximate Gross Internal Area = 60.7 sq m / 653 sq ft

This plan is for layout guidance only. Not drawn to scale unless stated. Windows and door openings are approximate. Whilst every care is taken in the preparation of this plan, please check all dimensions, shapes and compass bearings before making any decisions reliant upon them. © CJ Property Marketing Ltd Produced for HKL