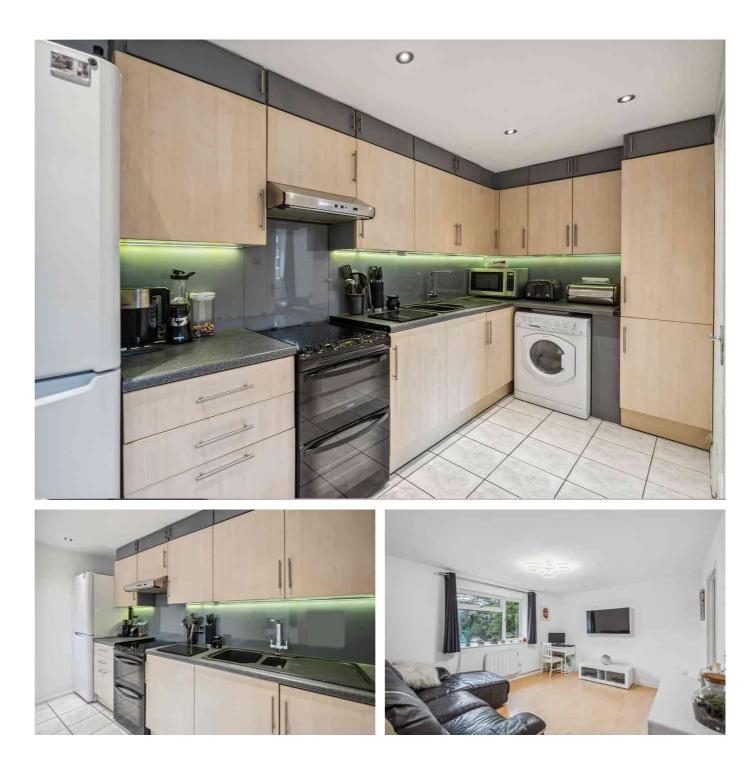

Enjoy the peace and privacy that comes with residing on the top floor. This apartment offers a tranquil retreat from the bustling world outside. The kitchen is in great condition and features a practical breakfast bar. The generously sized lounge boasts wood flooring, creating an inviting and warm atmosphere.