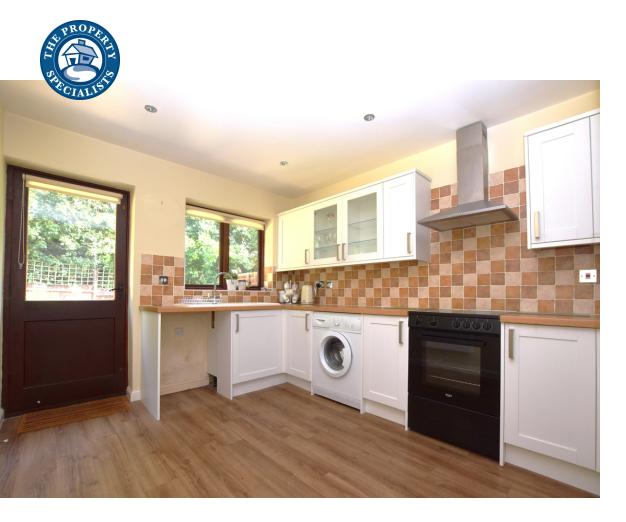

## Chelmsford | Essex | CM2 7TT

CHAIN FREE!! The Property Specialists are delighted to offer for sale, this well presented three bedroom semi-detached bungalow. Situated on a private and well established over 55's development, this is an ideal home for anyone who is looking to be part of a friendly and secure community, with the development offering beautiful and well maintained surroundings, including a community lodge which regularly hosts coffee mornings and other events for the residents. In addition, each resident has the benefit of emergency pull cords within their property, and this will contact a 24hr care line which can provide the help and assistance that may be needed. The bungalow itself offers good size accommodation, commencing with an internal hallway where there are two built in storage cupboards. Located to the rear of the property is a generous living room, boasting a feature fireplace and a dual aspect achieved by a double glazed to the side and large sliding doors enjoy views over the rear garden. Adjacent to the living room is a well appointed kitchen, comprising of modern wood effect flooring and a range of modern fitted units with wood effect worktops. There is an integrated fridge freezer and ample space provided for freestanding appliances such as a cooker, washing machine and dishwasher. A double glazed window ensures the room is light and bright, whilst a patio door will provide additional access to the rear garden. Of the three bedrooms, the master is of particularly good size and benefits from fitted furniture including: wardrobes, bed side tables and a chest of drawers. The second bedroom would make a great guest bedroom, whilst the third boasts a built in cupboard and could be used as a dressing room or hobby/crafts room. The accommodation is completed by a fully tiled bathroom, comprising of a modern three piece suite with a large shower. Outside and to the rear of the home is a generous garden, commencing with a paved patio with the remainder laid to lawn. Another great benefit of being a resident of this development is the inclusion of grass cutting within the service charges, ensuring the gardens of each property are well maintained all year round. Side access will lead you to the front of the property where you will find parking and beautiful landscaped communal gardens. In addition to the internal storage provided in the bungalow, the property also comes with a separate garage within a block that provides extra storage and security for a small vehicle. To fully appreciate this delightful development and presentation of the bungalow on offer, a viewing is highly recommended. Call The Property Specialists now and we will be happy to arrange this for you. Please call for lease details & options available