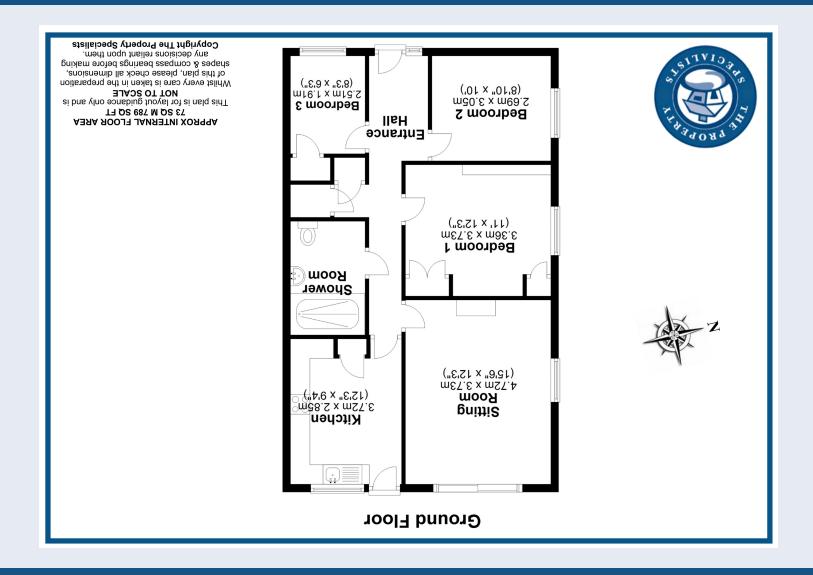

## Chelmsford | Essex | CM2 7TT

CHAIN FREE!! The Property Specialists are delighted to offer for sale, this well presented three bedroom semi-detached bungalow. Situated on a private and well established over 55's development, this is an ideal home for anyone who is looking to be part of a friendly and secure community, with the development offering beautiful and well maintained surroundings, including a community lodge which regularly hosts coffee mornings and other events for the residents. In addition, each resident has the benefit of emergency pull cords within their property, and this will contact a 24hr care line which can provide the help and assistance that may be needed. The bungalow itself offers good size accommodation, commencing with an internal hallway where there are two built in storage cupboards. Located to the rear of the property is a generous living room, boasting a feature fireplace and a dual aspect achieved by a double glazed to the side and large sliding doors enjoy views over the rear garden. Adjacent to the living room is a well appointed kitchen, comprising of modern wood effect flooring and a range of modern fitted units with wood effect worktops. There is an integrated fridge freezer and ample space provided for freestanding appliances such as a cooker, washing machine and dishwasher. A double glazed window ensures the room is light and bright, whilst a patio door will provide additional access to the rear garden. Of the three bedrooms, the master is of particularly good size and benefits from fitted furniture including: wardrobes, bed side tables and a chest of drawers. The second bedroom would make a great guest bedroom, whilst the third boasts a built in cupboard and could be used as a dressing room or hobby/crafts room. The accommodation is completed by a fully tiled bathroom, comprising of a modern three piece suite with a large shower. Outside and to the rear of the home is a generous garden, commencing with a paved patio with the remainder laid to lawn. Another great benefit of being a resident of this development is the inclusion of grass cutting within the service charges, ensuring the gardens of each property are well maintained all year round. Side access will lead you to the front of the property where you will find parking and beautiful landscaped communal gardens. In addition to the internal storage provided in the bungalow, the property also comes with a separate garage within a block that provides extra storage and security for a small vehicle. To fully appreciate this delightful development and presentation of the bungalow on offer, a viewing is highly recommended. Call The Property Specialists now and we will be happy to arrange this for you. Please call for lease details & options available