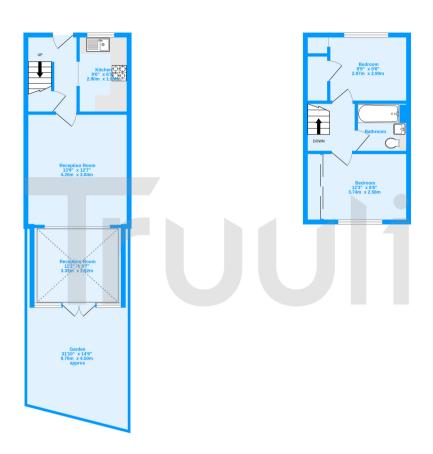

## £425,000 Freehold

This two-bedroom house on Furtherfield Close, Croydon is presented to the market with no onward chain. The property has been well maintained by the current family.

Ground Floor 1st Floor

Furtherheld Close, Croydon, CR0

TOTAL FLOOR AREA: 708sq.ft. (65.8 sq.m.) approx.

Measurements are approximate. Not to scale. Illustrative purposes only Made with Metropix 62023