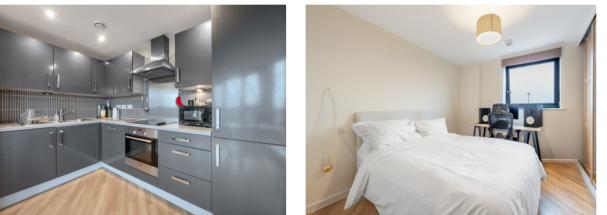

## Bedroom

3.24m x 3.29m (10' 8" x 10' 10") Laminate effect wood flooring, fitted wardrobes, electric heater, ceiling light, window to side aspect.

## Open Plan Reception Room / Kitchen

5.64m x 5.85m (18' 6" x 19' 2") Reception Room:-

Wood effect laminate flooring, ceiling light, two electric heaters, space for dining table, floor to ceiling "theatre windows".

## Kitchen:-

Wood effect laminate flooring, range of grey

wall and base units with contrast worktop, part tiled walls, spotlights, integrated fridge/freezer, washing machine, dishwasher, electric oven/hob and extractor fan.