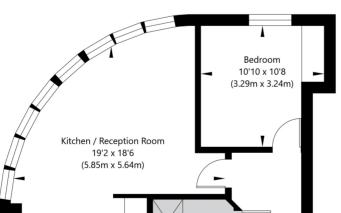

St. Albans Road, Watford WD17 1BN

Sixth Floor GROSS INTERNAL FLOOR AREA APPROX. 50.45 SQ M / 543 SQ FT

#### APPROXIMATE GROSS INTERNAL FLOOR AREA 50.45 SQ M / 543 SQ FT THIS FLOOR PLAN IS FOR ILLUSTRATIVE PURPOSES ONLY AND SHOULD BE USED FOR THIS PURPOSE BY PROSPECTIVE APPLICANTS AS ITS NOT TO SCALE.

(c) AMBERSHORE PIX LIMITED / PHOTO - VIDEO - FLOOR PLANS / 0800 999 1577 / WWW.AMBERSHOREPIX.CO.UK

## Bedroom

3.24m x 3.29m (10' 8" x 10' 10") Laminate effect wood flooring, fitted wardrobes, electric heater, ceiling light, window to side aspect.

## Open Plan Reception Room / Kitchen

5.64m x 5.85m (18' 6" x 19' 2") Reception Room:-

Wood effect laminate flooring, ceiling light, two electric heaters, space for dining table, floor to ceiling "theatre windows".