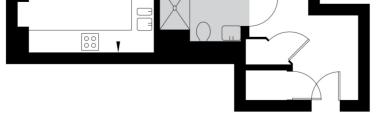

## Kitchen:-

Wood effect laminate flooring, range of grey

wall and base units with contrast worktop, part tiled walls, spotlights, integrated fridge/freezer, washing machine, dishwasher, electric oven/hob and extractor fan.

#### Bathroom

Wood effect laminate flooring, part tiled walls, hand wash basin, low level W/C, shaver point, shower cubicle, ceiling light, heated towel rail.