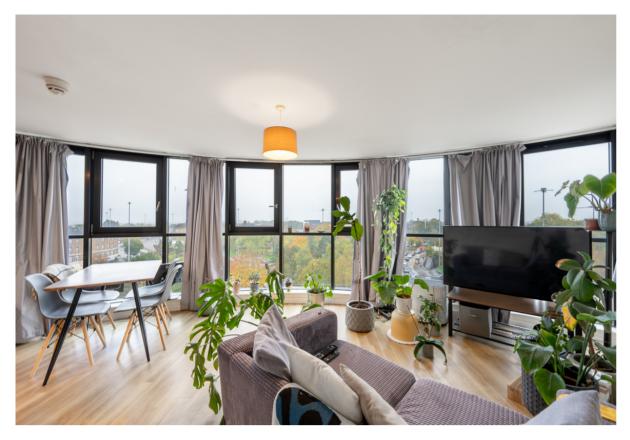

Watford Office - 01923 230 302 - watford@marshallvizard.com

\*\*CHAIN FREE\*\*This stunning, one bedroom apartment is on the sixth floor of the popular Flanders Court development in central Watford. The property has a spacious open plan kitchen / living area, floor to ceiling "theatre windows" which offer views of Watford and a modern bathroom. Positioned ideally for Watford Junction Station and Watford Town Centre with many shops, restaurants and cafes. The building has a lift and there is an allocated underground parking space.

## Open Plan Reception Room / Kitchen

5.64m x 5.85m (18' 6" x 19' 2") Reception Room:-

Wood effect laminate flooring, ceiling light, two electric heaters, space for dining table, floor to ceiling "theatre windows".