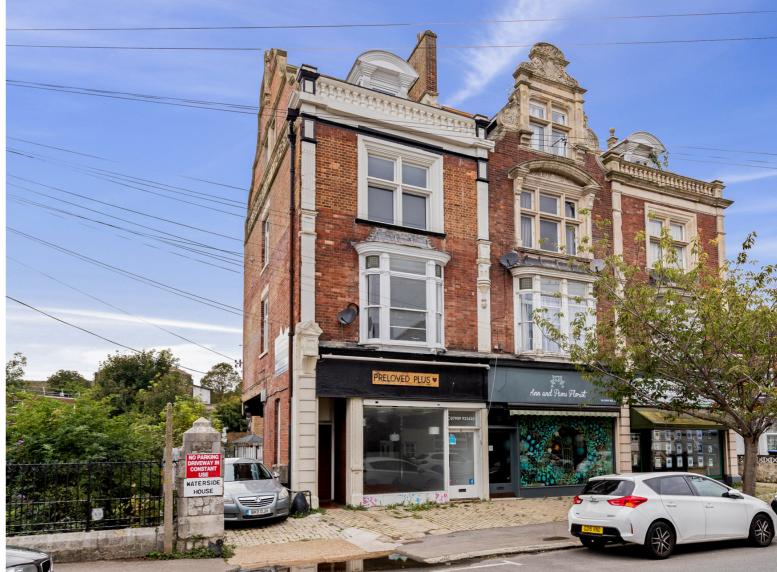

## £280,000 FREEHOLD

Draft Details...FOR SALE WITH BURNAP + ABEL | Guide Price £280,000- £300,000 | Commercial Premises & Large Four Bedroom Flat | Burnap + Abel are delighted to offer onto the market this commercial property and large four bedroom split level maisonette on Cherry Tree Avenue, Dover. The property would be an ideal opportunity for investors and the accommodation boasts a large shop floor with kitchen and W.C. to the ground floor and a large renovated four bedroom maisonette with two bathrooms, lounge, separate dining room and kitchen. For your chance to view call Burnap + Abel on 01304 279107