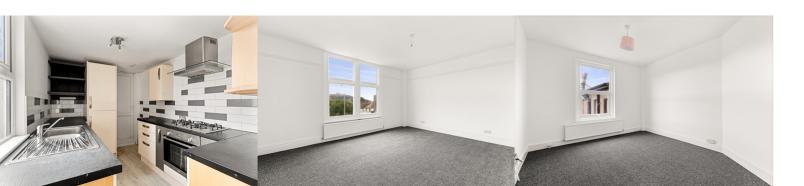

## **Shop Floor**

34' 4" x 12' 8" (10.46m x 3.86m)

## Lounge

17'0" x 13'9" (5.18m x 4.19m)