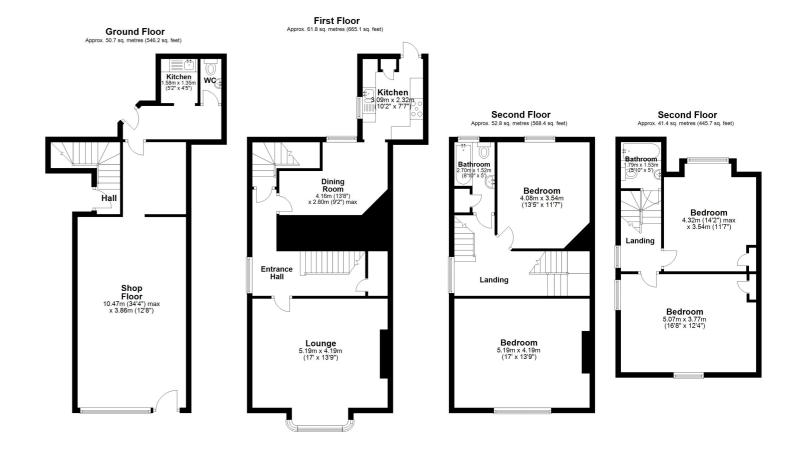

## **Shop Floor**

34' 4" x 12' 8" (10.46m x 3.86m)

### Kitchen

5' 2" x 4' 5" (1.57m x 1.35m)

W.C.

## Lounge

17'0" x 13'9" (5.18m x 4.19m)

### **Dining Room**

13'8" x 9'2" (4.17m x 2.79m)

#### V:4 - b - ...

10' 2" x 7' 7" (3.10m x 2.31m)

#### **Bedroom One**

17'0" x 13'9" (5.18m x 4.19m)

### **Bedroom Two**

13'5" x 11'7" (4.09m x 3.53m)

#### Bathroom

8' 10" x 5' 0" (2.69m x 1.52m)

#### **Bedroom Three**

16'8" x 12'4" (5.08m x 3.76m)

#### **Bedroom Four**

14' 2" x 11' 7" (4.32m x 3.53m)

### Bathroom

5'10" x 5'0" (1.78m x 1.52m)

Total area: approx. 206.7 sq. metres (2225.4 sq. feet)

Whilst every attempt has been made to ensure the accuracy of the floor plan contained here, measurements of doors, windows, rooms and any other flems are approximate and no responsibility is taken for any error, omission or mis-statement. This plan is for illustrative purposes only and should be used as such by any prospective purchaser.