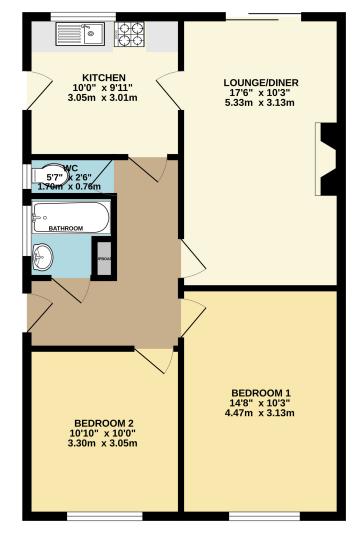

## GROUND FLOOR 638 sq.ft. (59.3 sq.m.) approx.

TOTAL FLOOR AREA: 638 sq.ft. (59.3 sq.m.) approx.

While every attempt has breen make to ensure the accuracy. If the source of the control diners, measurements of doors, worklows, some and any other terms are approximate and our exposition by saken for any error omission or mis-statement. This plan is for illustrative purposes only and should be used as such by any prospective purchaser. The sources, systems and appliances shown have not been tested and no guarantee as to their operability or efficiency can be given.