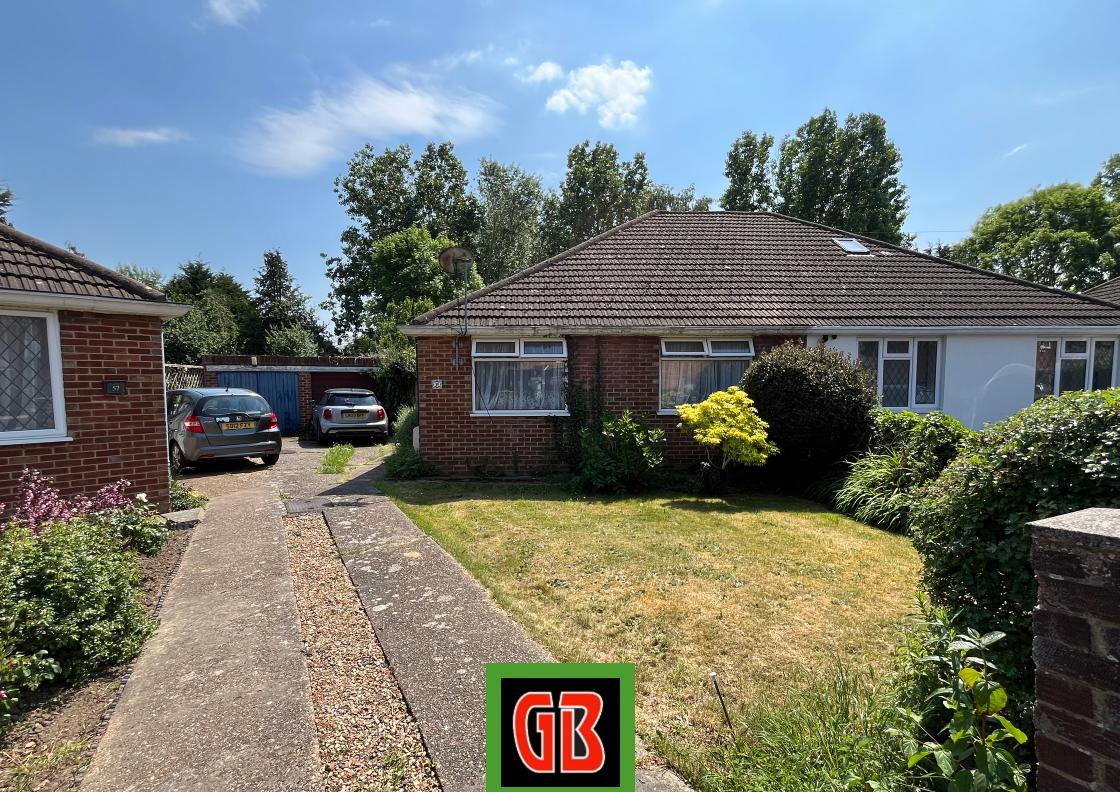

59 Brightside Avenue, Staines-upon-Thames, Surrey TW18 1NF £429,950 - Freehold

## PROPERTY DESCRIPTION

Situated in this popular location this two bedroom bungalow is located on a large corner plot offering huge potential to extend STPP. The accommodation currently comprises of an entrance hall, lounge/diner with patio doors out to the garden, kitchen, two double bedrooms, bathroom and separate WC. Lawned front garden with driveway to parking and detached garage, large corner plot rear garden. The bungalow benefits from replacement double glazed windows and gas central heating and is being sold with no onward chain. A early viewing is advised to avoid disappointment.

- Semi detached bungalow
- Two double bedrooms
- good size kitchen
- Lounge/diner

- Corner plot garden
- Huge potential to extent STPP
- No onward chain
- Drive to parking and garage

ashford@gregory-brown.co.uk www.gregory-brown.co.uk