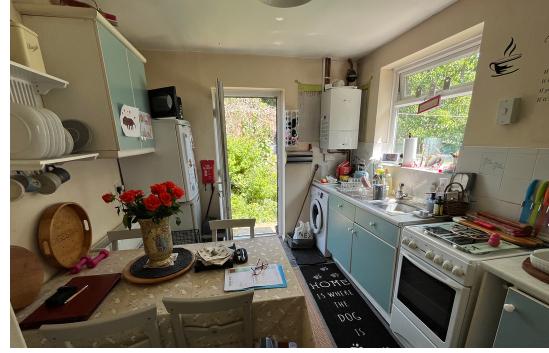

## PROPERTY DESCRIPTION

Situated in this popular location this two bedroom bungalow is located on a large corner plot offering huge potential to extend STPP. The accommodation currently comprises of an entrance hall, lounge/diner with patio doors out to the garden, kitchen, two double bedrooms, bathroom and separate WC. Lawned front garden with driveway to parking and detached garage, large corner plot rear garden. The bungalow benefits from replacement double glazed windows and gas central heating and is being sold with no onward chain. A early viewing is advised to avoid disappointment.

- Semi detached bungalow
- Two double bedrooms
- good size kitchen
- Lounge/diner

- Corner plot garden
- Huge potential to extent STPP
- No onward chain
- Drive to parking and garage

ashford@gregory-brown.co.uk www.gregory-brown.co.uk