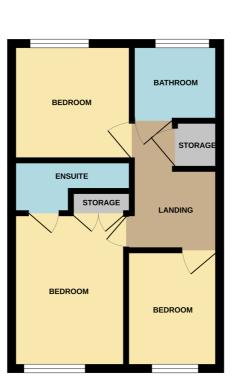

TOTAL FLOOR AREA : 603 sq.ft. (56.0 sq.m.) approx. Measurements are approximate. Not to scale. Illustrative purposes only Made with Metropix ©2024

GROUND FLOOR 300 sq.ft. (27.9 sq.m.) approx. 1ST FLOOR 302 sq.ft. (28.1 sq.m.) approx.