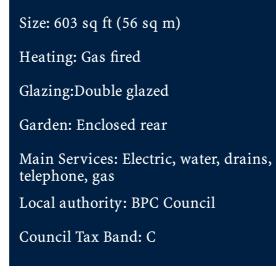

TOTAL FLOOR AREA : 603 sq.ft. (56.0 sq.m.) approx. Measurements are approximate. Not to scale. Illustrative purposes only Made with Metropix ©2024

GROUND FLOOR 300 sq.ft. (27.9 sq.m.) approx. 1ST FLOOR 302 sq.ft. (28.1 sq.m.) approx.