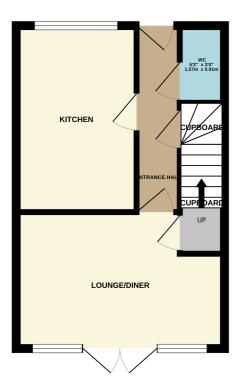

TOTAL FLOOR AREA : 603 sq.ft. (56.0 sq.m.) approx. Measurements are approximate. Not to scale. Illustrative purposes only Made with Metropix ©2024

GROUND FLOOR 300 sq.ft. (27.9 sq.m.) approx. 1ST FLOOR 302 sq.ft. (28.1 sq.m.) approx.