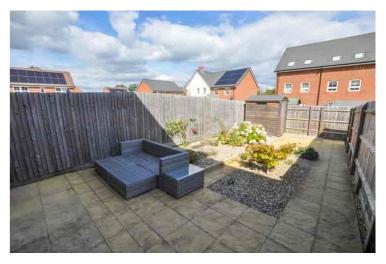

## Outside

The front garden is laid to a kept lawn with path leading to the front door. The rear garden is laid to patio with flower beds, closed panel fences clearly denoting the boundaries and there is a wood built garden shed.