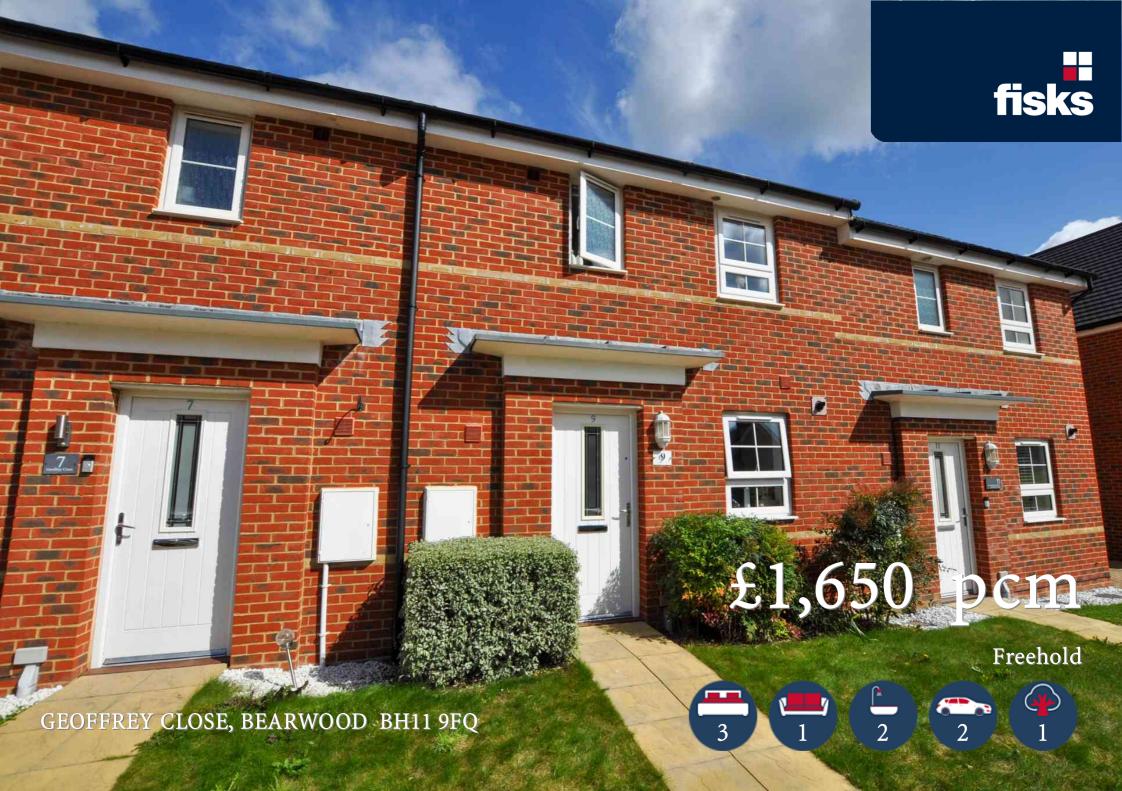

- ♦ THREE BEDROOMS
- **EN-SUITE TO MASTER**
- UNFURNISHED

## • AVAILABLE NOVEMBER

An attractive new build home featuring 3 bedrooms, en-suite to the master, family bathroom, downstairs WC, kitchen and separate living room - available in November.

## Description

An attractive new build home featuring 3 bedrooms, en-suite to the master, family bathroom, downstairs WC, kitchen and separate living room - available in November.