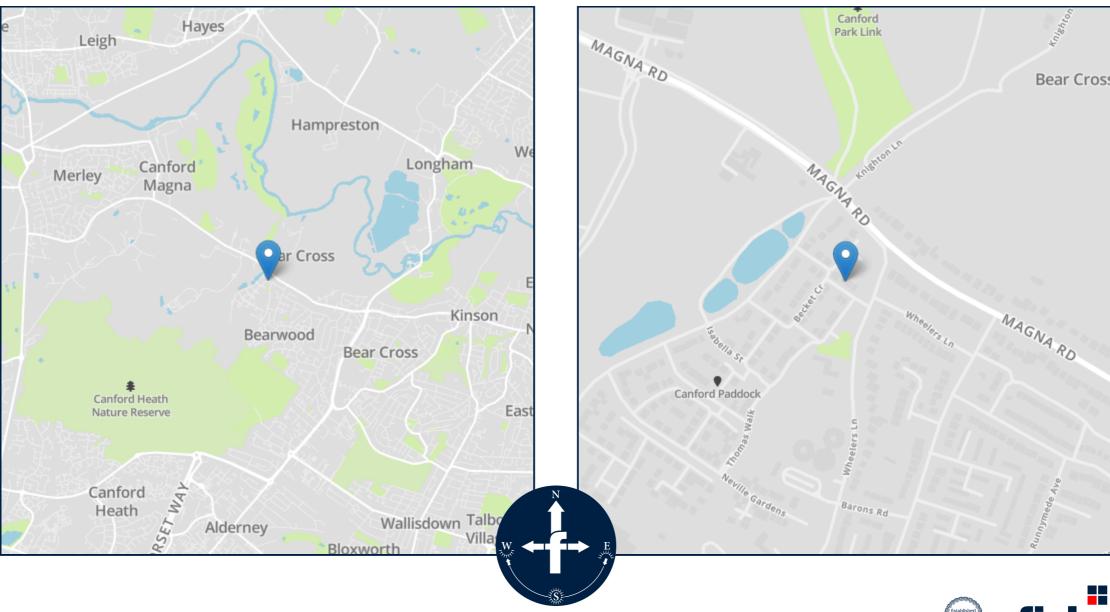

## Location

Bournemouth is a large coastal resort town with award-winning beaches on the south coast of England. To the east lies the famous Jurassic Coast – a World Heritage Site. Bournemouth has excellent transport connections via rail, bus, road or sea. The town has historic tropical gardens, golden sands and surfing, panoramic views from the clifftops and a bustling town centre. There are plenty of indoor and outdoor attractions including museums, galleries and many cosmopolitan restaurants, cafes and bars. Bournemouth's climate and location has made it a popular destination for visitors. The town is also a regional centre of business and home of the Bournemouth International Centre (BIC).