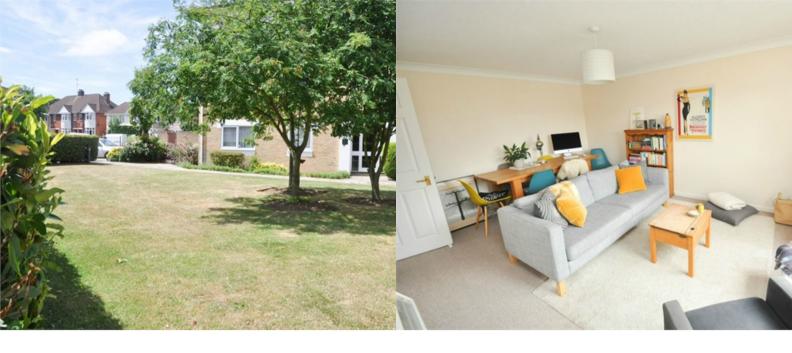

#### Reception

Accommodation with approximate room sizes. Main reception entrance door and secure entry phone system giving access to :

Hall

Intercom, storage heater, airing cupboard housing hot water cylinder. Access to:

Lounge

15' x 11' 7" (4.57m x 3.53m) Window to rear elevation, TV Aerial, BT Point, Storage heater. Access to : Kitchen

Window to rear, tiled floor, fully fitted kitchen with white goods.

Bedroom One

12' 6" x 9' 3" (3.81m x 2.82m) Enjoying views over the central residents' garden. Panel heater to wall.

Outside

Large communal gardens. Residents' bin store. One parking space within residents parking area. (Non-allocated)