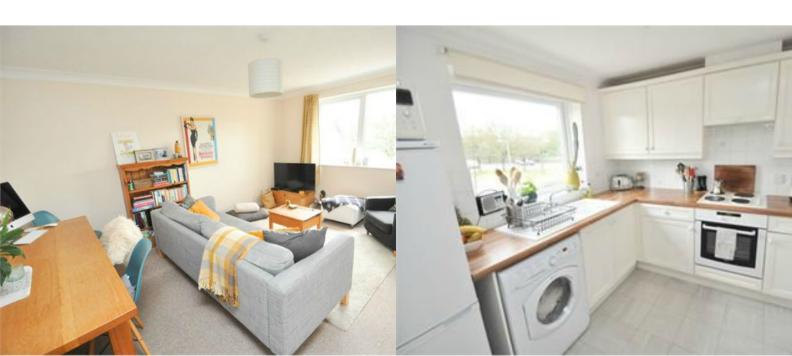

Lounge

15' x 11' 7" (4.57m x 3.53m) Window to rear elevation, TV Aerial, BT Point, Storage heater. Access to : Kitchen

Window to rear, tiled floor, fully fitted kitchen with white goods.

Bedroom One

12' 6" x 9' 3" (3.81m x 2.82m) Enjoying views over the central residents' garden. Panel heater to wall.