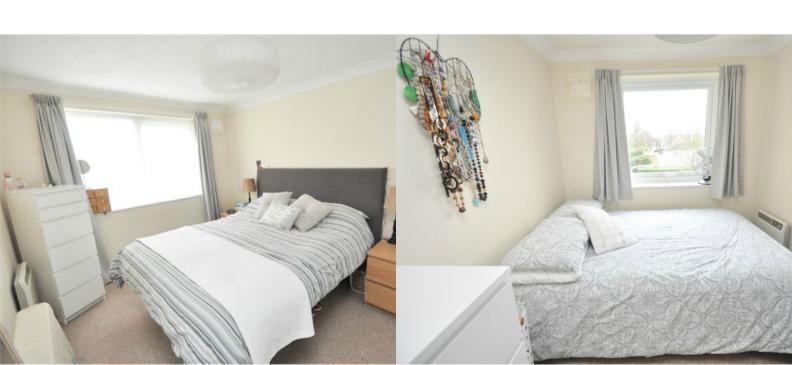

Lounge

15' x 11' 7" (4.57m x 3.53m) Window to rear elevation, TV Aerial, BT Point, Storage heater. Access to : Kitchen

Window to rear, tiled floor, fully fitted kitchen with white goods.

Bedroom One

12' 6" x 9' 3" (3.81m x 2.82m) Enjoying views over the central residents' garden. Panel heater to wall.

BedroomTwo

9' 4" x 7' 3" (2.84m x 2.21m) Window to front, Panel Heater.

Bathroom

Double shower tray for walk in shower. Low flush WC, wash hand basin, full and half tiling to walls, extractor fan and Dimplex convector heater.