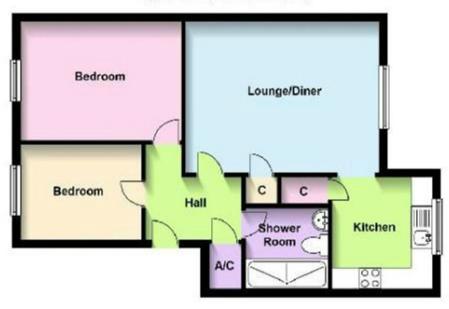

### Mid Floor Flat

Approx. 51.9 sq. metres (559.0 sq. feet)

## Total area: approx. 51.9 sq. metres (559.0 sq. feet)

Whilst every attempt has been made to ensure the accuracy of the floor plan, measurements of doors, windows and any other items are approximate and no responsibility is taken for any error, omission, or mis-statement. This plan is for illustrative purposes only and should be used as such by any propective purchaser. The services, systems and appliances shown have not been tested and no guarantee as to their operability or efficiency can be given.