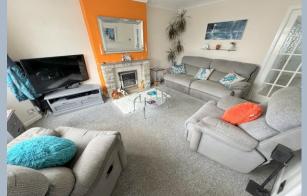

- Attractive, detached 3 bedroom chalet bungalow set on a level plot with very private rear gardens
- Double length carport and detached garage/workshop
- Refitted modern kitchen/dining room, in a range of white shaker style units with work tops over to include double oven, gas hob, extractor, fridge/freezer and washing machine. There is an archway leading to a dining area
- Double removal doors from the dining area into the lounge
- 2 ground floor bedrooms with family bathroom room
- Master bedroom having fully fitted mirrored fronted wardrobes, en suite cloak room and double doors out to the garden
- Further reception room leading to a single glazed conservatory (this has potential to be updated) and stairs off this room to the first floor bedroom
- Low maintenance rear garden which is extremely private and has a patio, rear deck and space for a garden shed
- Gas central hating and new boiler added in 2024
- Leaded light double glazed windows
- Laminate flooring throughout the entrance hall and bedroom