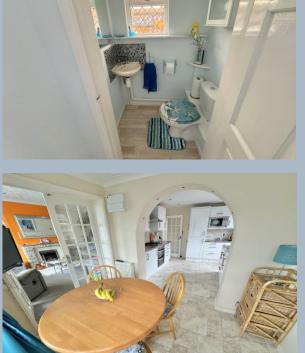

- Attractive, detached 3 bedroom chalet bungalow set on a level plot with very private rear gardens
- Double length carport and detached garage/workshop
- Refitted modern kitchen/dining room, in a range of white shaker style units with work tops over to include double oven, gas hob, extractor, fridge/freezer and washing machine. There is an archway leading to a dining area
- Double removal doors from the dining area into the lounge
- 2 ground floor bedrooms with family bathroom room
- Master bedroom having fully fitted mirrored fronted wardrobes, en suite cloak room and double doors out to the garden
- Further reception room leading to a single glazed conservatory (this has potential to be updated) and stairs off this room to the first floor bedroom
- Low maintenance rear garden which is extremely private and has a patio, rear deck and space for a garden shed
- Gas central hating and new boiler added in 2024
- Leaded light double glazed windows
- Laminate flooring throughout the entrance hall and bedroom