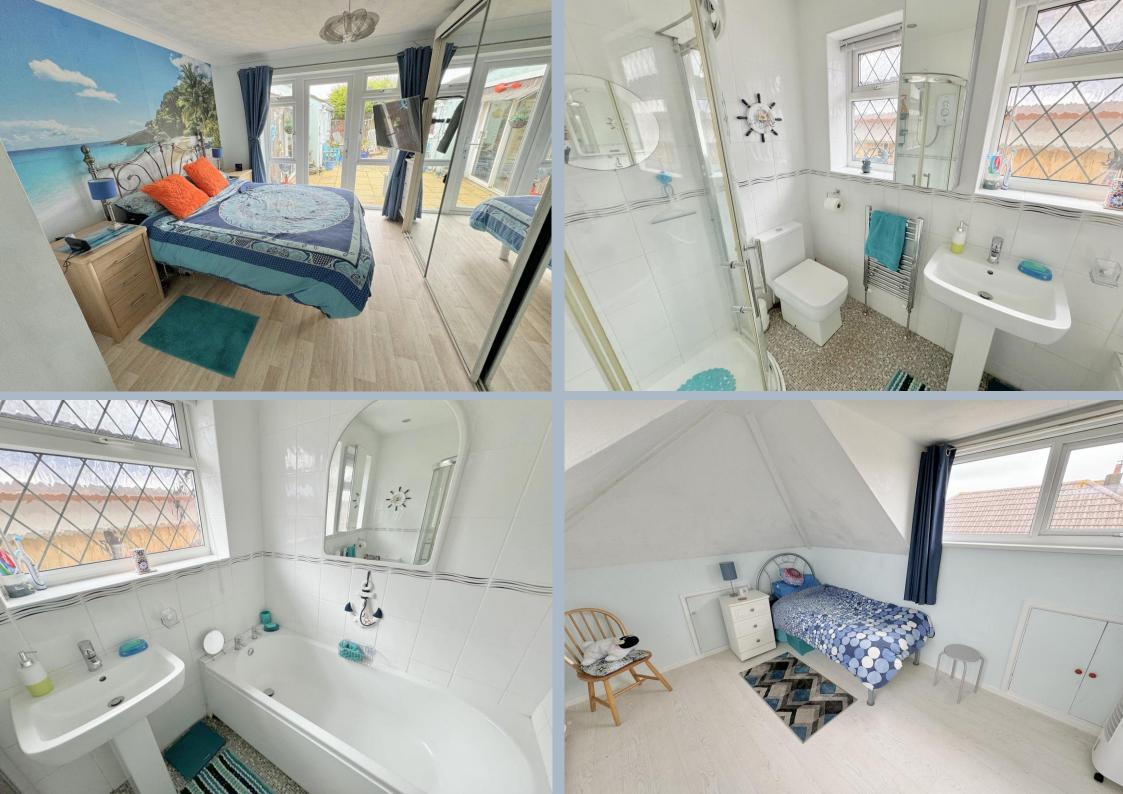

# 3 Winspit Close, Hamworthy, Poole, Dorset, BH15 4HX FREEHOLD PRICE £415,000

An attractive detached 3 bedroom chalet bungalow with 2 reception rooms, kitchen/dining room, en suite w.c and family bathroom. Set at the end of a quiet cul de sac and offering excellent outdoor covered working space to include a garage/workshop, double length carport to one side and a further side covered area to the other. There is parking for 4 cars and presently the owners house their caravan on the front driveway. The property has been a loved family home and been updated over their occupation and a new layout designed to make the most of the space. Benefits include a new kitchen with integrated appliances, new front porch, modern bathroom, leaded light double glazing and this year a new boiler. The garden is low maintenance and extremely private.

- Attractive, detached 3 bedroom chalet bungalow set on a level plot with very private rear gardens
- Double length carport and detached garage/workshop
- Refitted modern kitchen/dining room, in a range of white shaker style units with work tops over to include double oven, gas hob, extractor, fridge/freezer and washing machine. There is an archway leading to a dining area
- Double removal doors from the dining area into the lounge
- 2 ground floor bedrooms with family bathroom room
- Master bedroom having fully fitted mirrored fronted wardrobes, en suite cloak room and double doors out to the garden
- Further reception room leading to a single glazed conservatory (this has potential to be updated) and stairs off this room to the first floor bedroom
- Low maintenance rear garden which is extremely private and has a patio, rear deck and space for a garden shed
- Gas central hating and new boiler added in 2024
- Leaded light double glazed windows
- Laminate flooring throughout the entrance hall and bedroom