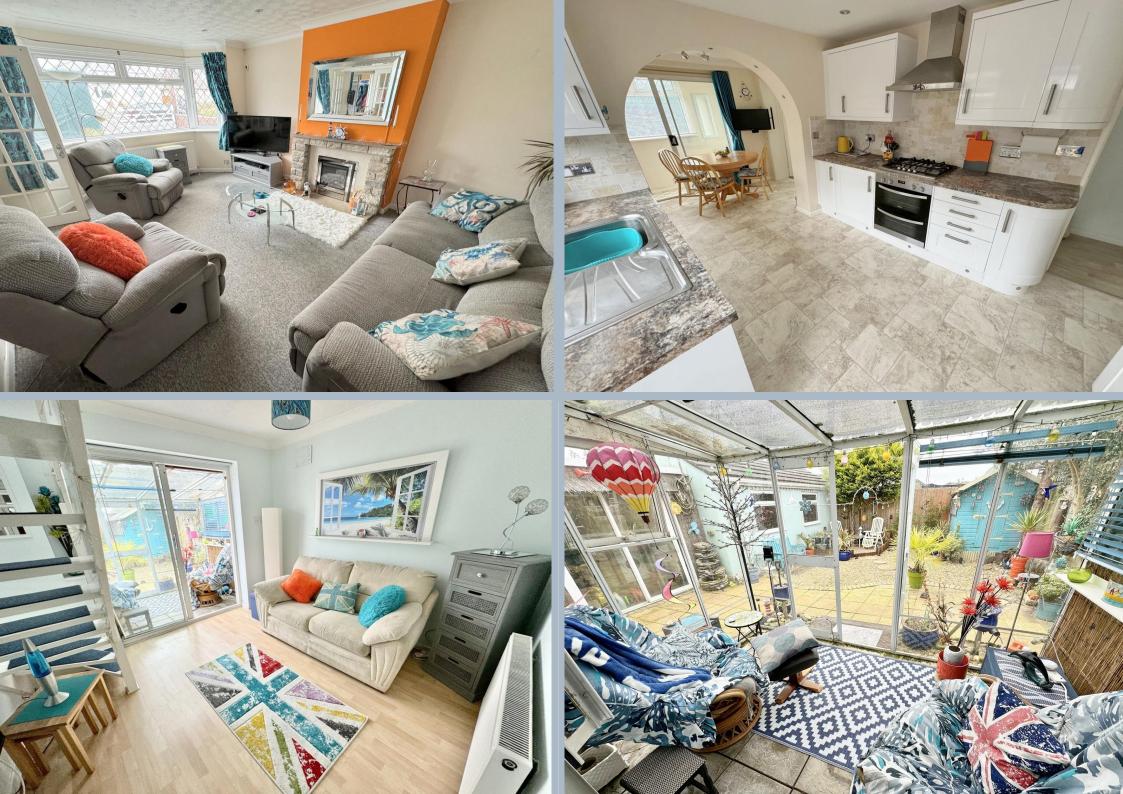

# 3 Winspit Close, Hamworthy, Poole, Dorset, BH15 4HX FREEHOLD PRICE £415,000

An attractive detached 3 bedroom chalet bungalow with 2 reception rooms, kitchen/dining room, en suite w.c and family bathroom. Set at the end of a quiet cul de sac and offering excellent outdoor covered working space to include a garage/workshop, double length carport to one side and a further side covered area to the other. There is parking for 4 cars and presently the owners house their caravan on the front driveway. The property has been a loved family home and been updated over their occupation and a new layout designed to make the most of the space. Benefits include a new kitchen with integrated appliances, new front porch, modern bathroom, leaded light double glazing and this year a new boiler. The garden is low maintenance and extremely private.

- Attractive, detached 3 bedroom chalet bungalow set on a level plot with very private rear gardens
- Double length carport and detached garage/workshop
- Refitted modern kitchen/dining room, in a range of white shaker style units with work tops over to include double oven, gas hob, extractor, fridge/freezer and washing machine. There is an archway leading to a dining area
- Double removal doors from the dining area into the lounge
- 2 ground floor bedrooms with family bathroom room
- Master bedroom having fully fitted mirrored fronted wardrobes, en suite cloak room and double doors out to the garden
- Further reception room leading to a single glazed conservatory (this has potential to be updated) and stairs off this room to the first floor bedroom
- Low maintenance rear garden which is extremely private and has a patio, rear deck and space for a garden shed
- Gas central hating and new boiler added in 2024
- Leaded light double glazed windows
- Laminate flooring throughout the entrance hall and bedroom