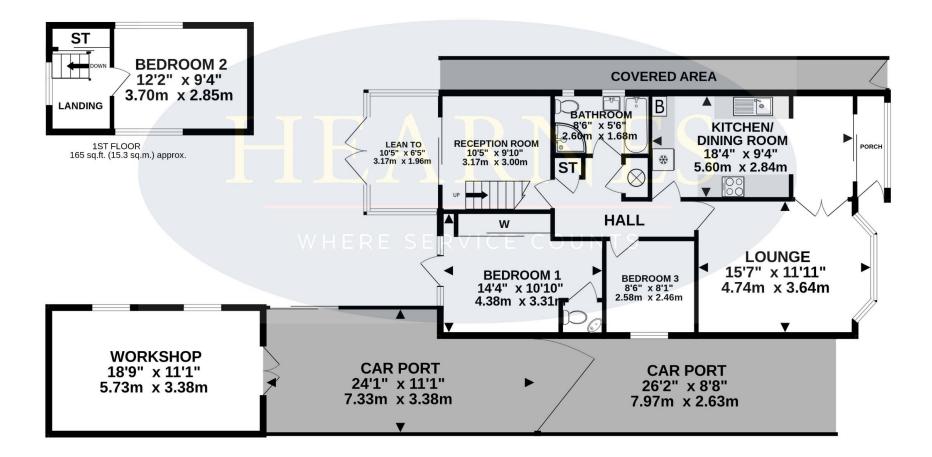

### TOTAL FLOOR AREA : 1252 sq.ft. (116.3 sq.m.) approx.

Whilst every attempt has been made to ensure the accuracy of the floorplan contained here, measurements of doors, windows, rooms and any other items are approximate and no responsibility is taken for any error, omission or mis-statement. This plan is for illustrative purposes only and should be used as such by any prospective purchaser. The services, systems and appliances shown have not been tested and no guarantee as to their operability or efficiency can be given. Made with Metropix ©2024