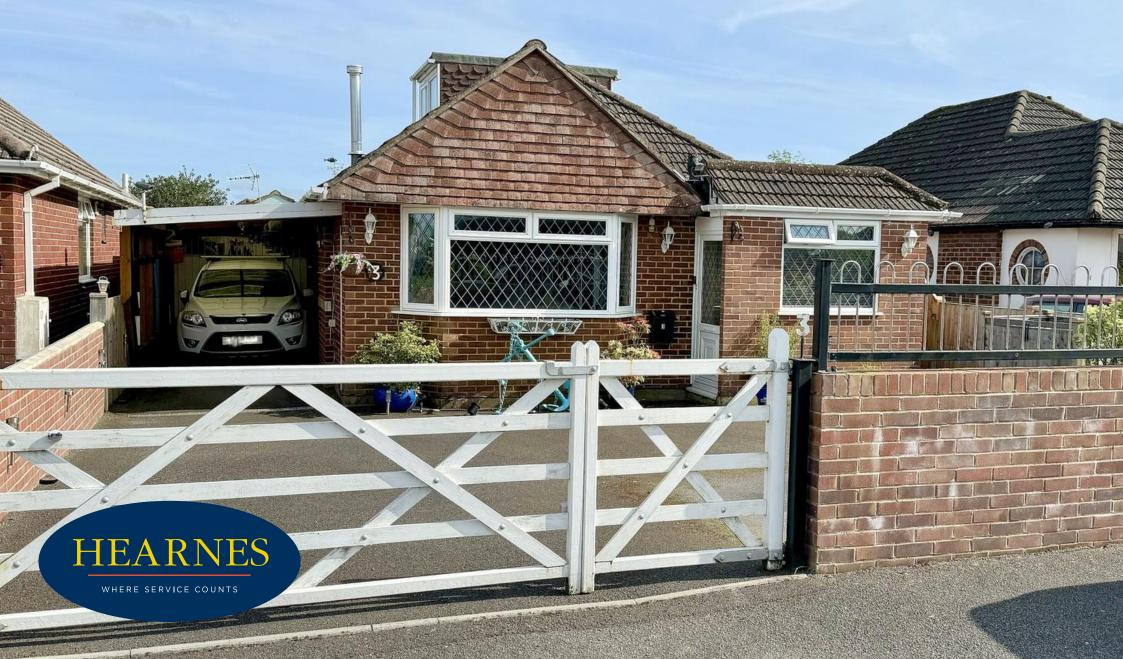

# 3 Winspit Close, Hamworthy, Poole, Dorset, BH15 4HX

# 3 Winspit Close, Hamworthy, Poole, Dorset, BH15 4HX FREEHOLD PRICE £415,000

An attractive detached 3 bedroom chalet bungalow with 2 reception rooms, kitchen/dining room, en suite w.c and family bathroom. Set at the end of a quiet cul de sac and offering excellent outdoor covered working space to include a garage/workshop, double length carport to one side and a further side covered area to the other. There is parking for 4 cars and presently the owners house their caravan on the front driveway. The property has been a loved family home and been updated over their occupation and a new layout designed to make the most of the space. Benefits include a new kitchen with integrated appliances, new front porch, modern bathroom, leaded light double glazing and this year a new boiler. The garden is low maintenance and extremely private.

- Attractive, detached 3 bedroom chalet bungalow set on a level plot with very private rear gardens
- Double length carport and detached garage/workshop
- Refitted modern kitchen/dining room, in a range of white shaker style units with work tops over to include double oven, gas hob, extractor, fridge/freezer and washing machine. There is an archway leading to a dining area
- Double removal doors from the dining area into the lounge
- 2 ground floor bedrooms with family bathroom room
- Master bedroom having fully fitted mirrored fronted wardrobes, en suite cloak room and double doors out to the garden
- Further reception room leading to a single glazed conservatory (this has potential to be updated) and stairs off this room to the first floor bedroom
- Low maintenance rear garden which is extremely private and has a patio, rear deck and space for a garden shed
- Gas central hating and new boiler added in 2024
- Leaded light double glazed windows
- Laminate flooring throughout the entrance hall and bedroom