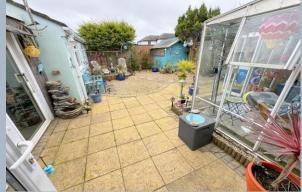

- Attractive, detached 3 bedroom chalet bungalow set on a level plot with very private rear gardens
- Double length carport and detached garage/workshop
- Refitted modern kitchen/dining room, in a range of white shaker style units with work tops over to include double oven, gas hob, extractor, fridge/freezer and washing machine. There is an archway leading to a dining area
- Double removal doors from the dining area into the lounge
- 2 ground floor bedrooms with family bathroom room
- Master bedroom having fully fitted mirrored fronted wardrobes, en suite cloak room and double doors out to the garden
- Further reception room leading to a single glazed conservatory (this has potential to be updated) and stairs off this room to the first floor bedroom
- Low maintenance rear garden which is extremely private and has a patio, rear deck and space for a garden shed
- Gas central hating and new boiler added in 2024
- Leaded light double glazed windows
- Laminate flooring throughout the entrance hall and bedroom