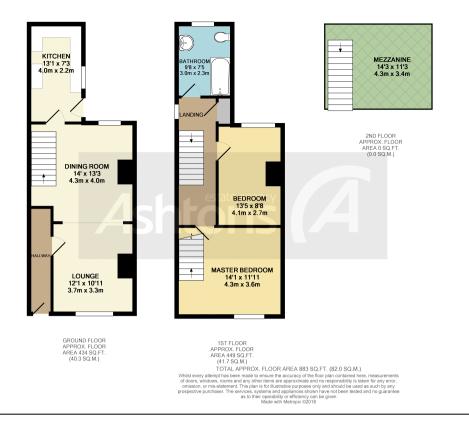

A unique and fascinating, spacious two bed period terrace house located on a quiet cul de sac close to Warrinton Town centre. This gem of a property is packed full of character, charm and features and really must be viewed to be appreciated. The welcoming tiled hallway leads onto the open plan living dining room with exposed brick open fire, stepping down to the fitted kitchen which leads onto the extensive rear garden, the largest plot on the row. Upstairs is the quirky bathroom and two good sized double bedrooms, the master with a mezzanine providing an extra room. Properties like this don't come to the market very often with it's high ceilings, spacious rooms, flexible sleeping accommodation and extensive rear garden, it truly is one of a kind.