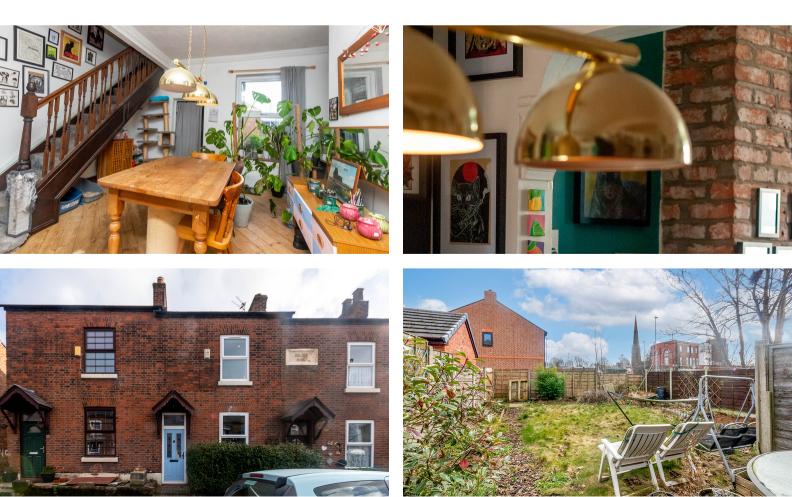

A unique and fascinating, spacious two bed period terrace house located on a quiet cul de sac close to Warrinton Town centre. This gem of a property is packed full of character, charm and features and really must be viewed to be appreciated. The welcoming tiled hallway leads onto the open plan living dining room with exposed brick open fire, stepping down to the fitted kitchen which leads onto the extensive rear garden, the largest plot on the row. Upstairs is the quirky bathroom and two good sized double bedrooms, the master with a mezzanine providing an extra room. Properties like this don't come to the market very often with it's high ceilings, spacious rooms, flexible sleeping accommodation and extensive rear garden, it truly is one of a kind.