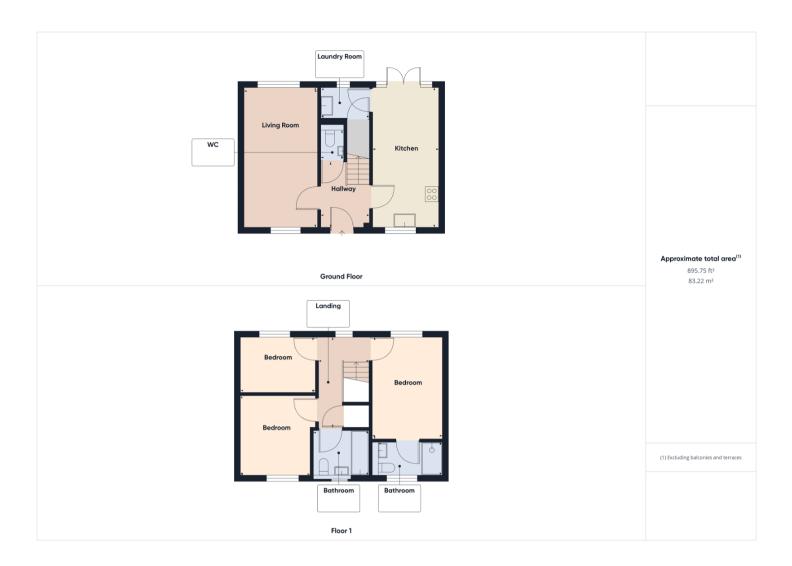

The interior of this beautifully presented property comprises a spacious living room, dining room and fitted kitchen on the ground floor. The first floor consists of 3 bedrooms and the family bathroom. The exterior boasts a private rear garden, perfect for enjoying the summer months.