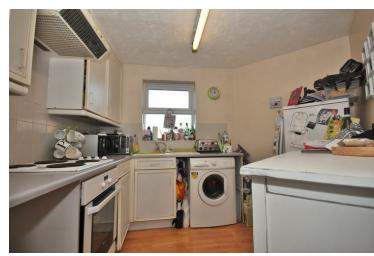

#### Kitchen

10' 10" Max x 9' 8" Max (3.30m x 2.95m) Double glazed window, matching wall & base units, worktops, sink with inset drainer unit, tiled splash back, integrated oven, four ring hob with extractor over, space for fridge freezer, plumbing for washing machine