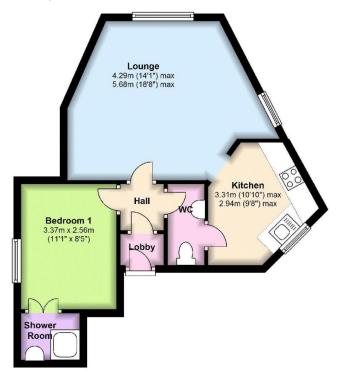

#### Floorplans

#### Lounge

14' 1" Max x 18' 8" Max (4.29m x 5.69m) Double glazed window, storage heater, television & telephone point, opening to kitchen;

#### Kitchen

10' 10" Max x 9' 8" Max (3.30m x 2.95m) Double glazed window, matching wall & base units, worktops, sink with inset drainer unit, tiled splash back, integrated oven, four ring hob with extractor over, space for fridge freezer, plumbing for washing machine

#### Bedroom

11' 1" x 8' 5" (3.38m x 2.57m)

Double glazed window, television point, storage heater, double fitted wardrobes, door to shower room;

#### Shower Room

Vinyl floor, shower cubicle, hand wash basin, shaver point, part tiled walls, extractor fan

#### Lobby

Entry door to front, access to hall way;

Hall

Doors to accommodation;

#### Cloakroom

Low level W/C, hand wash basin, part tiled walls