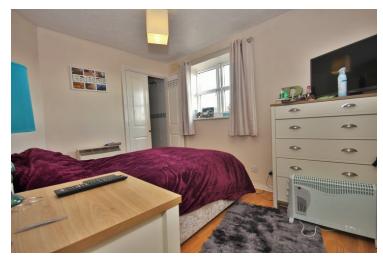

#### Bedroom

11' 1" x 8' 5" (3.38m x 2.57m)

Double glazed window, television point, storage heater, double fitted wardrobes, door to shower room;

#### Shower Room

Vinyl floor, shower cubicle, hand wash basin, shaver point, part tiled walls, extractor fan