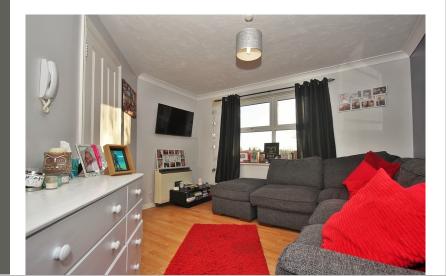

#### Lounge

14' 1" Max x 18' 8" Max (4.29m x 5.69m) Double glazed window, storage heater, television & telephone point, opening to kitchen;