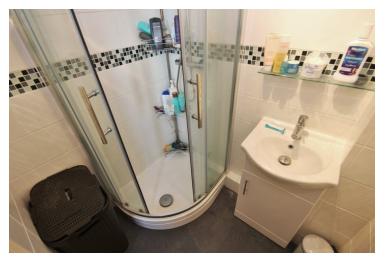

#### Shower Room

Vinyl floor, shower cubicle, hand wash basin, shaver point, part tiled walls, extractor fan