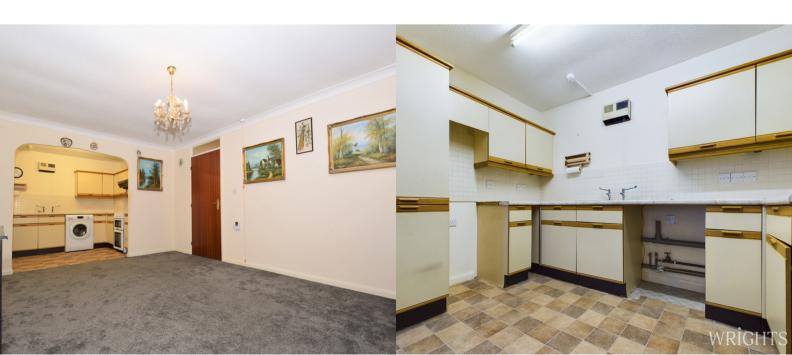

#### PROPERTY DESCRIPTION

Ground Floor One Bedroom Retirement Flat in a warden assisted development for Over 55's overlooking Communal Gardens.

The apartment is located on the ground floor and benefits from private access to the communal gardens. The entrance hall provides access to the bedroom, bathroom and lounge/diner. The kitchen is accessible via the lounge/diner and comprises a range of base and eye level unites with ample work surfaces, stainless steel sink with drainer, space and plumbing for washing machine. freestanding cooker and space for an undercounter fridge/freezer.

## LOUNGE/DINER

4.38m x 3.52m (14' 4" x 11' 7")

#### **KITCHEN**

2.05m x 3.09m (6' 9" x 10' 2")