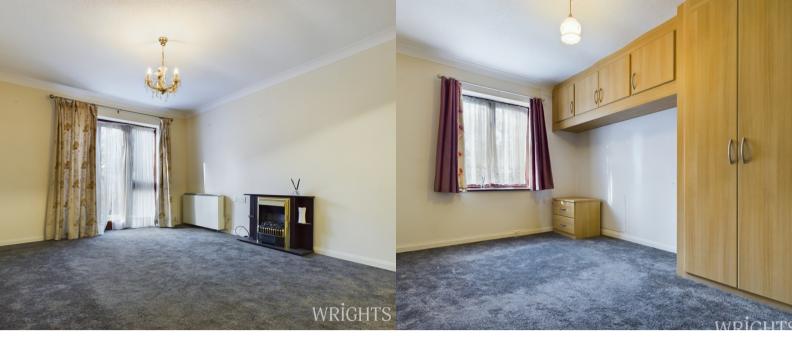

The bedroom has a view out on to the communal garden and is a generous double bedroom with fitted wardrobe units and matching bed side draw units.

There are communal gardens to be enjoyed by all the residents as well as private parking for both resident and visitors.

## LOUNGE/DINER

4.38m x 3.52m (14' 4" x 11' 7")

## **BEDROOM**

3.72m x 2.95m (12' 2" x 9' 8")