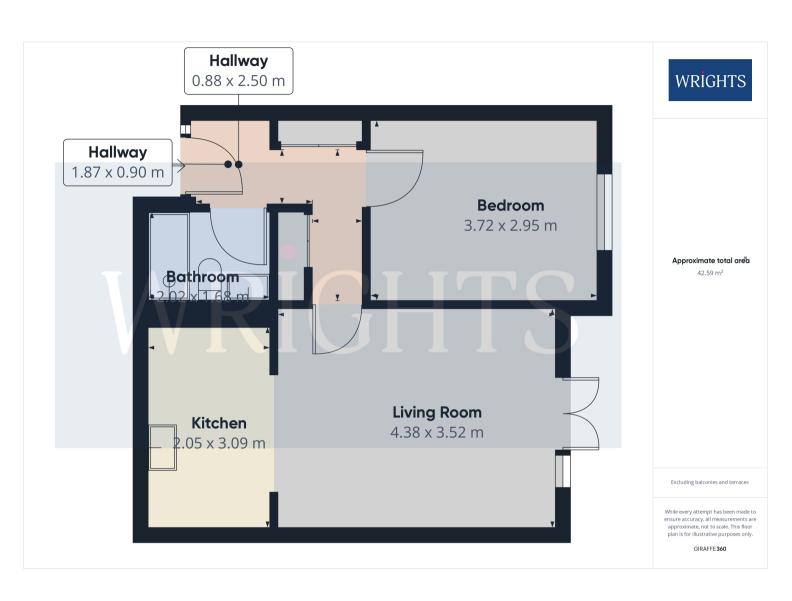

#### **HALLWAY**

1.87m x 2.5m (6' 2" x 8' 2") (To max Dimensions) Security Phone Entry System

## LOUNGE/DINER

4.38m x 3.52m (14' 4" x 11' 7")

#### **KITCHEN**

2.05m x 3.09m (6' 9" x 10' 2")

## **BEDROOM**

3.72m x 2.95m (12' 2" x 9' 8")

#### **BATHROOM**

2.02m x 1.68m (6' 8" x 5' 6")