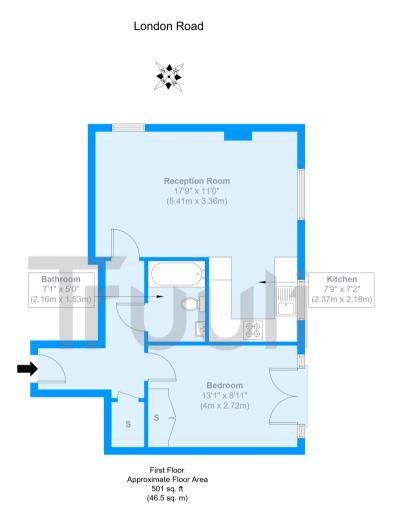

## Justin Plaza, London Road, Mitcham, Surrey, CR4

## Approximate Gross Internal Area = 46.5 sq m / 501 sq ft

The Floor plan is not to scale and measurements and areas shown are approximate and therefore should be used for illustrative purposes only. The plan has been prepared in accordance with the RICS code of Measuring Practice and whilet we have confidence in the information produced it must not be relied on. Maximum lengths and widths are represented on the floor plan. If there is any aspect of particular importance, you should carry out or commission your own inspection of the property. Copyright (B BleuPlan)