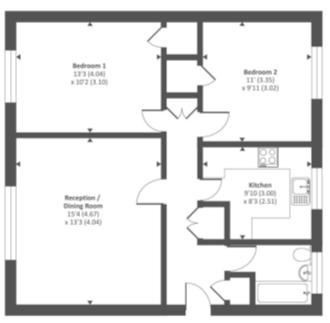

#### The council tax band is B.

This is a leasehold property with 125 years lease from 1993; the ground rent is  $\pounds$ 10pa and the service charge is approximately  $\pounds$ 1100pa.

The interior of this beautifully presented property comprises a spacious living/dining room, fitted kitchen, 2 bedrooms and the family bathroom. The exterior boasts a communal garden, perfect for enjoying the summer months.

#### The exclusivity fee is returned to you upon successful completion of the property.

Approximate Area = 706 sq ft / 65.5 sq m External Cupboard = 21 sq ft / 1.9 sq m Total = 727 sq ft / 67.5 sq m dy - Not ta

External Cupboard ted on landing outside flat front door) (Lo

Ground floor

Certified Property Messurement Standards with RICS Property Messurement Standards incorporating International Property Messurement Standards (MMS2 Residential). Circlecom 2023. Produce for Chancelone Statek Agents. REF: (6/314)