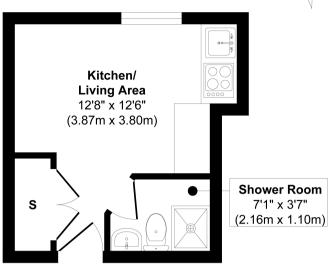

Floor Plan Approximate Floor Area 140 sq. ft (13.02 sq. m)

Approx. Gross Internal Floor Area 140 sq. ft / 13.02 sq. m

20-22 Bridge End, Leeds, LS1 4DJ t: 0330 004 0050 e: hello@bettermove.co.uk www.bettermove.co.uk