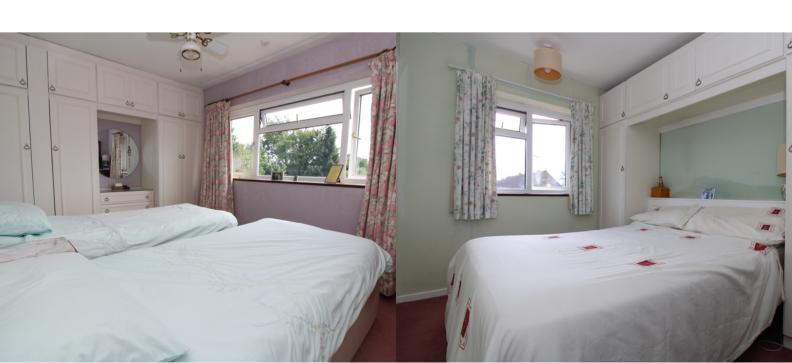

#### BEDROOM ONE

4m x 2.7m (13' 1" x 8' 10")

Double bedroom with fitted wardrobes. Two storage cupboards (one housing the hot water tank) Window to the rear aspect. Radiator.

#### BEDROOM TWO

3m x 2.5m (9' 10" x 8' 2")

Double bedroom with fitted wardrobes, storage cupboard and window to the rear aspect. Radiator.

#### BEDROOM THREE

2.06m x 3.12m (6' 9" x 10' 3")

Single bedroom with storage cupboard and window to the front aspect. Radiator.