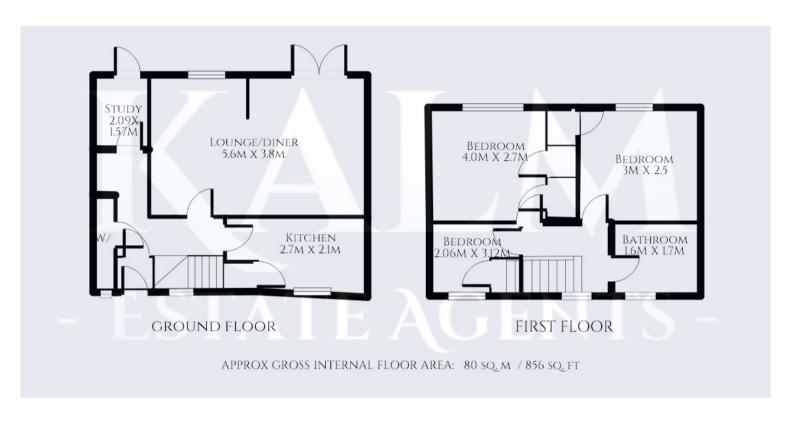

## **GROUND FLOOR**

# **ENTRANCE PORCH**

Door leading to:

## **ENTRANCE HALLWAY**

Doors leading to kitchen, lounge, downstairs shower room and study. Stairs to the first floor.

# LOUNGE/DINER

5.6m x 3.8m (18' 4" x 12' 6")

Extended to create a larger room and space for a dining table. Gas fire. French doors opening to the rear garden and window to the rear aspect.

#### **KITCHEN**

2.7m x 2.1m (8' 10" x 6' 11")

Shaker style fitted kitchen comprising a range of wall and base units with work surface over. Space for freestanding cooker and undercounter fridge. Larder cupboard. Window to the front aspect.

## **DOWNSTAIRS SHOWER ROOM**

0.9m x 2.6m (2' 11" x 8' 6")

Fully tiled shower room with shower enclosure, wash hand basin and w/c. Window to the front aspect.

#### **UTILITY AREA**

Space and plumbing for washing machine, tumble dryer and fridge/freezer.

# **STUDY**

1.57m x 2.09m (5' 2" x 6' 10")

A useful additional space currently used as a study with door to the rear garden.

# FIRST FLOOR

## FIRST FLOOR LANDING

Doors to all bedrooms and bathroom. Access to the loft. Window to the front aspect.

#### BEDROOM ONE

4m x 2.7m (13' 1" x 8' 10")

Double bedroom with fitted wardrobes. Two storage cupboards (one housing the hot water tank) Window to the rear aspect. Radiator.

#### BEDROOM TWO

3m x 2.5m (9' 10" x 8' 2")

Double bedroom with fitted wardrobes, storage cupboard and window to the rear aspect. Radiator.

#### BEDROOM THREE

2.06m x 3.12m (6' 9" x 10' 3")

Single bedroom with storage cupboard and window to the front aspect. Radiator.

## BATHROOM

1.6m x 1.7m (5' 3" x 5' 7")

Partially tiled bathroom comprising; side panel bath with electric shower over and glass shower screen, wash hand basin and w/c. Window to the front aspect.