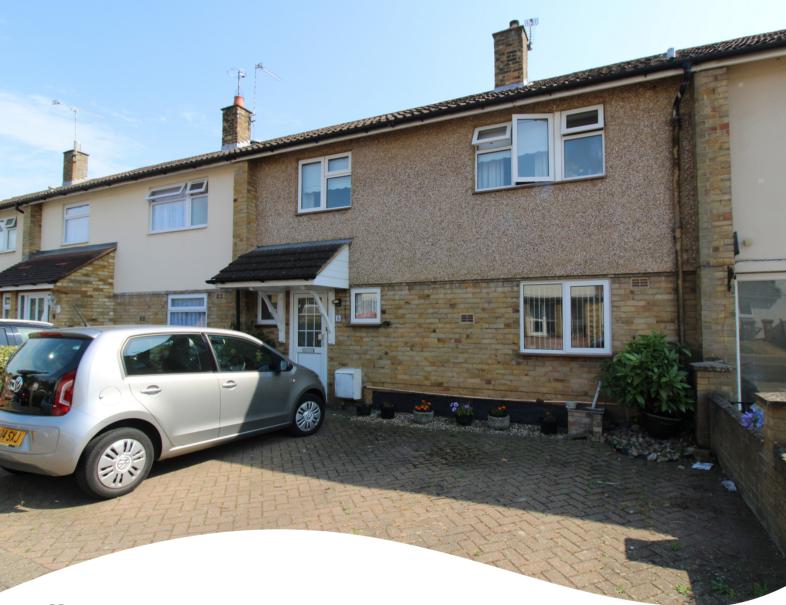

# Elbow Lane, Stevenage, Hertfordshire. SG2 8LP

- THREE BEDROOMS
- DOUBLE DRIVEWAY
- DOWNSTAIRS SHOWER ROOM
- SHAKER STYLE FITTED KITCHEN
- DOWNSTAIRS STUDY

- UTILITY SPACE
- EXTENDED TO THE REAR
- SOUTH FACING REAR GARDEN
- CLOSE TO SHOPS AND AMENITIES
- CLOSE TO SCHOOLS

# PROPERTY DESCRIPTION

This lovely, three bedroom family home in Elbow Lane, Stevenage has been extended on the ground floor to create a larger space for a family. The property comprises; lounge/diner, kitchen, downstairs shower room, utility area and study, three good size bedrooms and family bathroom. To the front; a block pave driveway allows parking for 2 - 3 cars and the south facing rear garden has been beautifully maintained.

#### DRIVEWAY

Block pave driveway allowing for parking of at least two cars.