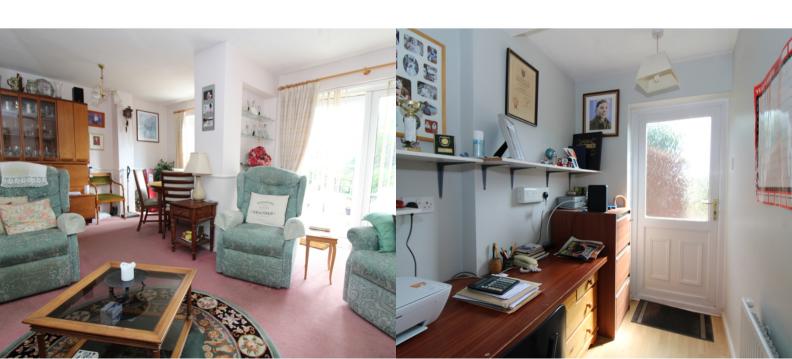

# LOUNGE/DINER

5.6m x 3.8m (18' 4" x 12' 6")

Extended to create a larger room and space for a dining table. Gas fire. French doors opening to the rear garden and window to the rear aspect.

# **STUDY**

1.57m x 2.09m (5' 2" x 6' 10")

A useful additional space currently used as a study with door to the rear garden.