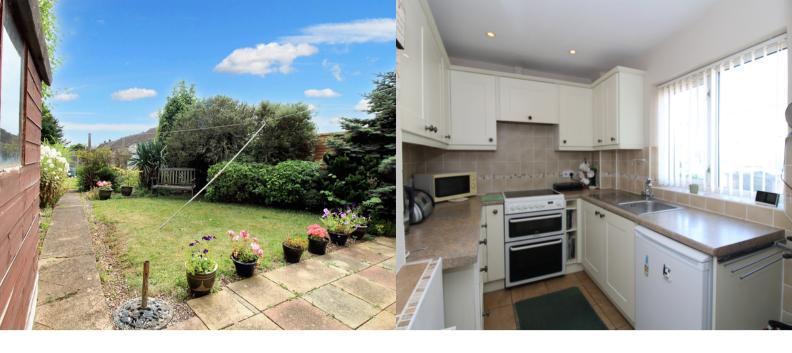

#### **KITCHEN**

2.7m x 2.1m (8' 10" x 6' 11")

Shaker style fitted kitchen comprising a range of wall and base units with work surface over. Space for freestanding cooker and undercounter fridge. Larder cupboard. Window to the front aspect.

## REAR GARDEN

South facing, fully enclosed rear garden, mainly laid to lawn with two patio areas; bordered by mature shrubs and bush's.

Stevenage 29, Shephall Green, Stevenage, SG2 9XS 01438 572020 linzi.davis@kalmestateagents.co.uk